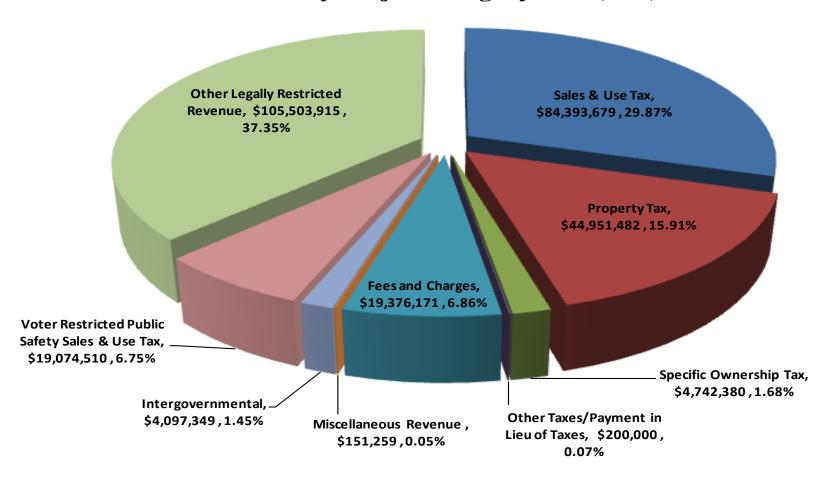

| \$153,444,940   |  |  |  |
| Less: Legally Restricted Uses                        |                 |  |  |  |
| Road & Bridge Operations                             | \$3,105,983     |  |  |  |
| Dept. of Human Services - Local Required Match       | \$16,197,101    |  |  |  |
| Annual Lease Obligation/Major Capital Projects       | \$11,020,028    |  |  |  |
| Employee Benefits & Retirement                       | \$8,643,535     |  |  |  |
| Less: Legally Restricted Uses                        | \$38,966,647    |  |  |  |
|                                                      |                 |  |  |  |
| 2015 Discretionary Revenue to Provide Core Services  | \$114,478,293   |  |  |  |







## 2015 Preliminary Balanced Budget Revenue By Major Category \$282,490,745





## Preliminary Balanced Budget Expenditures By Major Category \$284,942,257





El Paso County, Colorado Budget Administration Unrestricted General Fund - Annual Cost per Citizen Funding Core Mandated County Services





#### 2015 Preliminary Balanced Budget GF Unrestricted Expenditures By Function \$113,751,895













|                         | Adams         | Arapahoe      | Boulder       | Douglas       | El Paso       | Jefferson     | Larimer       | Mesa         | Pueblo       | Weld          |
|-------------------------|---------------|---------------|---------------|---------------|---------------|---------------|---------------|--------------|--------------|---------------|
| <u>2014</u>             |               |               |               |               |