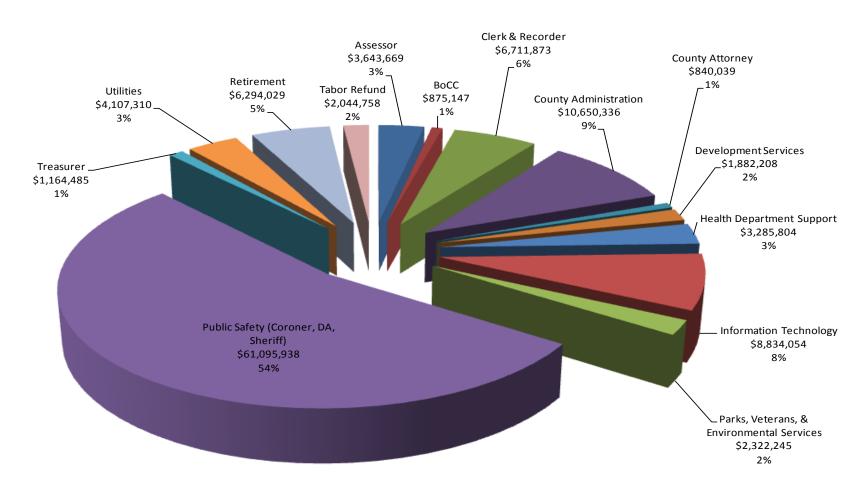

## Preliminary Balanced Budget Expenditures By Major Category \$284,942,257

El Paso County, Colorado Budget Administration Unrestricted General Fund - Annual Cost per Citizen Funding Core Mandated County Services