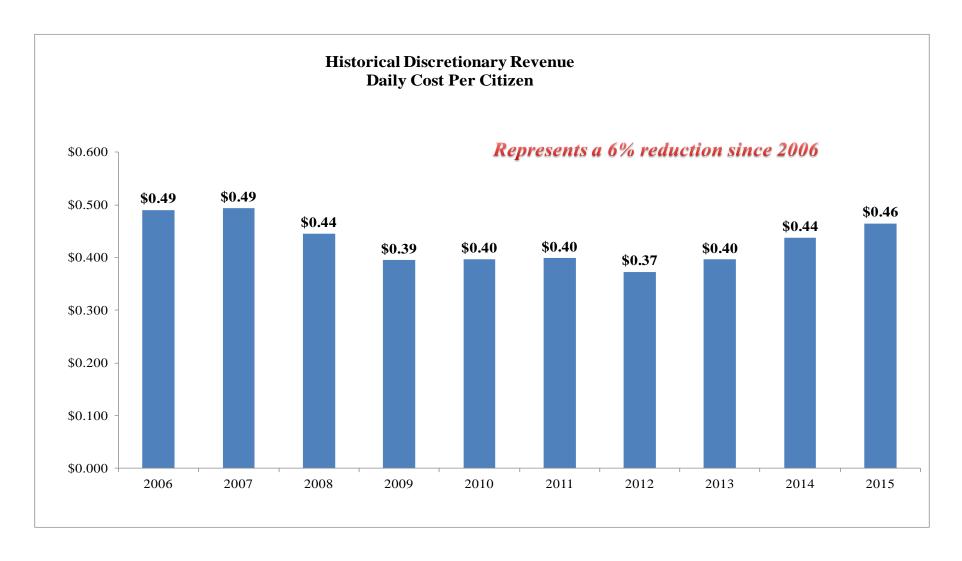

Section I – Budget Analysis

| 2015 Preliminary Balanced Budget Revenue Sources     |                 |  |  |  |
|------------------------------------------------------|-----------------|--|--|--|
| Sales & Use Tax                                      | \$84,393,679    |  |  |  |
| Sales & Use Tax- Voter Restricted for Public Safety  | \$19,074,510    |  |  |  |
| Property Tax                                         | 44,951,482      |  |  |  |
| Specific Ownership Tax                               | 4,742,380       |  |  |  |
| Other Taxes/Payment in Lieu of Taxes                 | 403,315         |  |  |  |
| Elected Office Revenue (Fees)                        | 15,648,324      |  |  |  |
| Parking & Parks and Recreation Fees                  | 784,651         |  |  |  |
| General and Road & Bridge Fees                       | 2,904,171       |  |  |  |
| Unrestricted Intergovernmental                       | 4,847,349       |  |  |  |
| Rent Revenue/Other Revenue                           | 190,284         |  |  |  |
| Other Legally Restricted Revenue Sources             | \$104,550,600   |  |  |  |
| 2015 Revenues                                        | \$282,490,745   |  |  |  |
| Less: Voter Restricted Public Safety Sales & Use Tax | (\$19,074,510)  |  |  |  |
| Less: Other Legally Restricted Revenue Sources       | (\$104,425,600) |  |  |  |
| Less: Board Approved Designated Revenue              | (\$5,545,695)   |  |  |  |
| 2015 Discretionary Revenue Sources                   | \$153,444,940   |  |  |  |
| Less: Legally Restricted Uses                        |                 |  |  |  |
| Road & Bridge Operations                             | \$3,105,983     |  |  |  |
| Dept. of Human Services - Local Required Match       | \$16,197,101    |  |  |  |
| Annual Lease Obligation/Major Capital Projects       | \$11,020,028    |  |  |  |
| Employee Benefits & Retirement                       | \$8,643,535     |  |  |  |
| Less: Legally Restricted Uses                        | \$38,966,647    |  |  |  |
|                                                      |                 |  |  |  |
| 2015 Discretionary Revenue to Provide Core Services  | \$114,478,293   |  |  |  |