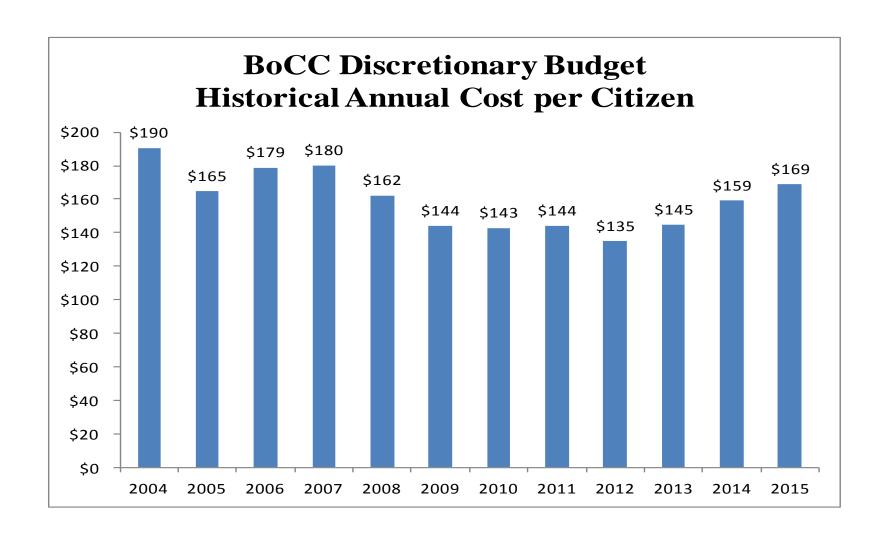

## Preliminary Balanced Budget Expenditures By Major Category \$284,942,257

El Paso County, Colorado Budget Administration Unrestricted General Fund - Annual Cost per Citizen Funding Core Mandated County Services