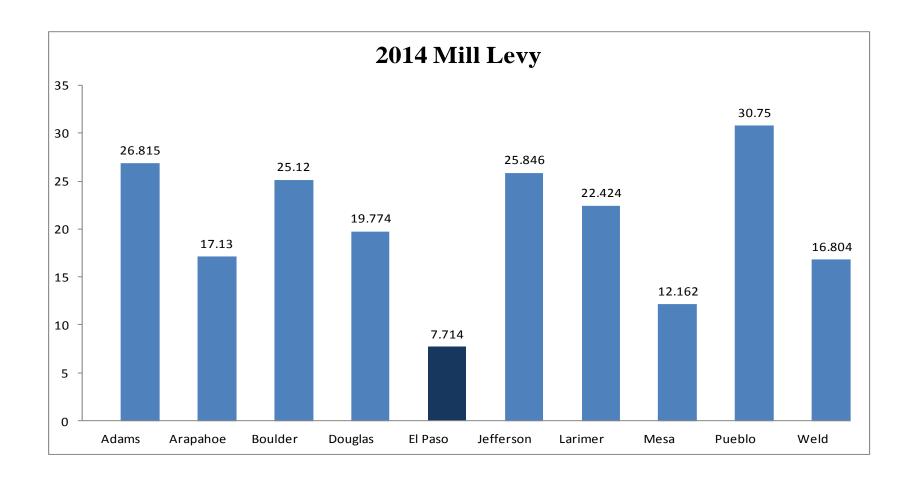

#### 2015 Preliminary Balanced Budget GF Unrestricted Expenditures By Function \$113,751,895

|                         | Adams         | Arapahoe      | Boulder       | Douglas       | El Paso       | Jefferson     | Larimer       | Mesa         | Pueblo       | Weld          |
|-------------------------|---------------|---------------|---------------|---------------|---------------|---------------|---------------|--------------|--------------|---------------|
| <u>2014</u>             |               |               |               |               |               |               |               |              |              |               |
| Sales Tax               | \$38,899,000  | \$18,976,000  | \$35,268,000  | \$47,710,000  | \$99,769,000  | \$41,729,000  | \$27,036,000  | \$29,055,000 | \$16,159,100 | \$0           |
| Property Tax            | \$124,266,000 | \$140,520,000 | \$142,057,000 | \$104,525,000 | \$44,060,000  | \$185,217,000 | \$92,856,000  | \$22,278,000 | \$45,639,951 | \$117,874,000 |
| Specific Ownership Tax  | \$8,670,000   | \$8,869,000   | \$7,050,000   | \$7,426,000   | \$4,670,000   | \$13,110,000  | \$6,546,000   | \$2,975,000  | \$3,808,000  | \$7,300,000   |
| Other Taxes             | \$0           | \$0           | \$99,000      | \$0           | \$40,000      | \$0           | \$0           | \$0          | \$104,000    | \$2,150,000   |
| Budgeted Revenue *      | \$171,835,000 | \$168,365,000 | \$184,474,000 | \$159,661,000 | \$148,539,000 | \$240,056,000 | \$126,438,000 | \$54,308,000 | \$65,711,051 | \$127,324,000 |
| Population Estimates**  | 475,956       | 614,068       | 309,875       | 303,339       | 666,500       | 546,653       | 322,437       | 151,304      | 164,965      | 263,746       |
| Annual Cost Per Citizen | \$361         | \$274         | \$595         | \$526         | \$223         | \$439         | \$392         | \$359        | \$398        | \$483         |

<sup>\*2014</sup> Budgeted Data from 2014 10-County Data Book

9

<sup>\*\*</sup>Estimated Population From Department of Local Affairs

|                               |                                                                                        | Critical Needs- | Critical Needs- |             |
|-------------------------------|----------------------------------------------------------------------------------------|-----------------|-----------------|-------------|
| Department/Office             | Critical Need                                                                          | On-Going        | One-Time        | TOTAL NEEDS |
| County Wide                   | Darsonnal Equity, Study in process                                                     | Unknown         |                 | 0           |
| County Wide                   | Personnel Equity- Study in process Retirement Plan - Cost of .5% Employer Contribution | 602,000         |                 | 602,000     |
| County Wide Clerk & Recorder  | Ft. Carson Office for Clerk & Recorder                                                 |                 |                 | 6,253       |
|                               |                                                                                        | 6,253           | 165.012         | 165,013     |
| Clerk & Recorder              | New Phone System for Powers MV                                                         |                 | 165,013         | 164,960     |
| Clerk & Recorder              | 2015 Coordinated Election (net of \$500k already included in base budget)              | 741 276         | 164,960         | ,           |
| District Attorney             | Salary for DDAs and Investigators (Equity)                                             | 741,376         |                 | 741,376     |
| District Attorney             | County wide equity study 20 Positions submitted                                        | Unknown         |                 | 246.294     |
| District Attorney             | Additional Personnel Requested 5 FTE Salary & Benefits                                 | 346,284         | 265,000         | 346,284     |
| District Attorney             | Technology Needs                                                                       | 400.000         | 365,000         | 365,000     |
| Community Services - Parks    | Dedicated Forest Management Funding                                                    | 100,000         |                 | 100,000     |
| Community Services - Parks    | Restore Nature Center/Fairground Funding                                               | 100,000         |                 | 100,000     |
| Community Services - Parks    | Dedicated Parks Trails Crew                                                            | 120,000         |                 | 120,000     |
| Community Services - Parks    | County Parks - Capital Repairs                                                         | 150,000         |                 | 150,000     |
| County Attorney               | 2 FTE's Attorney's (Salary & Benefits)                                                 | 243,365         |                 | 243,365     |
| County Attorney               | 1 FTE Paralegal (Salary & Benefits)                                                    | 69,373          |                 | 69,373      |
| County Attorney               | Operational budget increase                                                            | 25,000          |                 | 25,000      |
| Public Services - R&B         | Bridge Deck Replacement                                                                |                 | 1,600,000       | 1,600,000   |
| Public Services - R&B         | Gleneagle/Struthers Intersection Safety                                                |                 | 500,000         | 500,000     |
| Public Services - Fleet       | Fleet Capital Replacement Program                                                      |                 | 2,500,000       | 2,500,000   |
| Public Services -Facilities   | Facilities Maintenance Plan                                                            |                 | 1,670,884       | 1,670,884   |
| Public Services - Security    | Security System Conversion                                                             |                 | 234,121         | 234,121     |
| Public Services - Security    | Armed Security Officer Equipment                                                       |                 | 29,500          | 29,500      |
| Public Services - Security    | Armed Security Officer Personnel                                                       | 72,000          |                 | 72,000      |
| Public Services - Procurement | Contracts & Procurement                                                                | 133,184         |                 | 133,184     |
| Treasurer                     | Tax Collection Software                                                                | 75,000          | 400,000         | 475,000     |
| Support Services - IT         | Foundation Equipment                                                                   |                 | 775,000         | 775,000     |
| Support Services - IT         | Data Centers                                                                           |                 | 750,000         | 750,000     |
| Support Services - IT         | Computer Replacement Program                                                           | 400,000         |                 | 400,000     |
| Support Services - IT         | Citizen Services Web Portal                                                            |                 | 70,000          | 70,000      |
| Support Services - IT         | Document Management System                                                             |                 | 400,000         | 400,000     |
| Support Services - IT         | JDE System Upgrade                                                                     |                 | 1,600,000       | 1,600,000   |
| Support Services - IT         | Work Order System                                                                      |                 | 300,000         | 300,000     |
| **                            | •                                                                                      |                 | ·               | ŕ           |
|                               | Total Need                                                                             | s 3,183,835     | 11,524,478      | 14,708,313  |