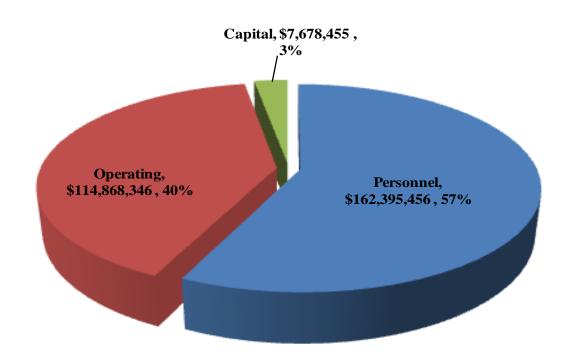

## Preliminary Balanced Budget Expenditures By Major Category \$284,942,257

El Paso County, Colorado Budget Administration Unrestricted General Fund - Annual Cost per Citizen Funding Core Mandated County Services