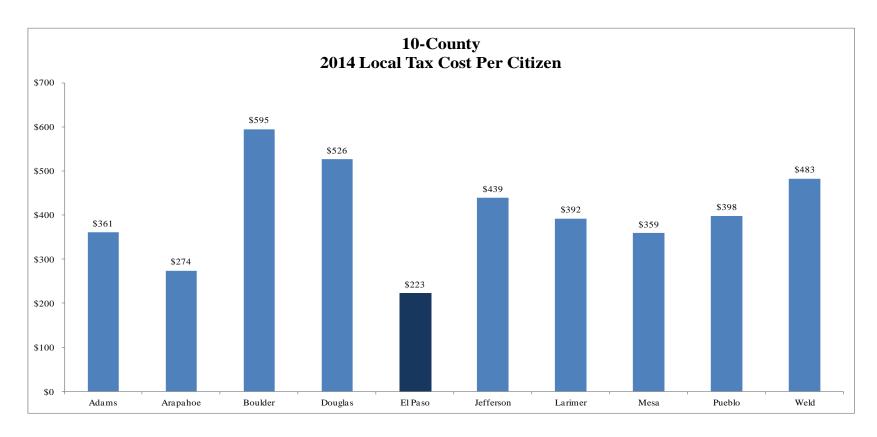

#### 2015 Preliminary Balanced Budget GF Unrestricted Expenditures By Function \$113,751,895

|                         | Adams         | Arapahoe      | Boulder       | Douglas       | El Paso       | Jefferson     | Larimer       | Mesa         | Pueblo       | Weld          |
|-------------------------|---------------|---------------|---------------|---------------|---------------|---------------|---------------|--------------|--------------|---------------|
| <u>2014</u>             |               |               |               |               |               |               |               |              |              |               |
| Sales Tax               | \$38,899,000  | \$18,976,000  | \$35,268,000  | \$47,710,000  | \$99,769,000  | \$41,729,000  | \$27,036,000  | \$29,055,000 | \$16,159,100 | \$0           |
| Property Tax            | \$124,266,000 | \$140,520,000 | \$142,057,000 | \$104,525,000 | \$44,060,000  | \$185,217,000 | \$92,856,000  | \$22,278,000 | \$45,639,951 | \$117,874,000 |
| Specific Ownership Tax  | \$8,670,000   | \$8,869,000   | \$7,050,000   | \$7,426,000   | \$4,670,000   | \$13,110,000  | \$6,546,000   | \$2,975,000  | \$3,808,000  | \$7,300,000   |
| Other Taxes             | \$0           | \$0           | \$99,000      | \$0           | \$40,000      | \$0           | \$0           | \$0          | \$104,000    | \$2,150,000   |
| Budgeted Revenue *      | \$171,835,000 | \$168,365,000 | \$184,474,000 | \$159,661,000 | \$148,539,000 | \$240,056,000 | \$126,438,000 | \$54,308,000 | \$65,711,051 | \$127,324,000 |
| Population Estimates**  | 475,956       | 614,068       | 309,875       | 303,339       | 666,500       | 546,653       | 322,437       | 151,304      | 164,965      | 263,746       |
| Annual Cost Per Citizen | \$361         | \$274         | \$595         | \$526         | \$223         | \$439         | \$392         | \$359        | \$398        | \$483         |

<sup>\*2014</sup> Budgeted Data from 2014 10-County Data Book

9

<sup>\*\*</sup>Estimated Population From Department of Local Affairs

|                               |                                                                                        | Critical Needs- | Critical Needs- |             |
|-------------------------------|----------------------------------------------------------------------------------------|-----------------|-----------------|-------------|
| Department/Office             | Critical Need                                                                          | On-Going        | One-Time        | TOTAL NEEDS |
| County Wide                   | Darsonnal Equity, Study in process                                                     | Unknown         |                 | 0           |
| County Wide                   | Personnel Equity- Study in process Retirement Plan - Cost of .5% Employer Contribution | 602,000         |                 | 602,000     |
| County Wide Clerk & Recorder  | Ft. Carson Office for Clerk & Recorder                                                 |                 |                 | 6,253       |
|                               |                                                                                        | 6,253           | 165.012         | 165,013     |
| Clerk & Recorder              | New Phone System for Powers MV                                                         |                 | 165,013         | 164,960     |
| Clerk & Recorder              | 2015 Coordinated Election (net of \$500k already included in base budget)              | 741 276         | 164,960         | ,           |
| District Attorney             | Salary for DDAs and Investigators (Equity)                                             | 741,376         |                 | 741,376     |
| District Attorney             | County wide equity study 20 Positions submitted                                        | Unknown         |                 | 246.294     |
| District Attorney             | Additional Personnel Requested 5 FTE Salary & Benefits                                 | 346,284         | 265,000         | 346,284     |
| District Attorney             | Technology Needs                                                                       | 400.000         | 365,000         | 365,000     |
| Community Services - Parks    | Dedicated Forest Management Funding                                                    | 100,000         |                 | 100,000     |
| Community Services - Parks    | Restore Nature Center/Fairground Funding                                               | 100,000         |                 | 100,000     |
| Community Services - Parks    | Dedicated Parks Trails Crew                                                            | 120,000         |                 | 120,000     |
| Community Services - Parks    | County Parks - Capital Repairs                                                         | 150,000         |                 | 150,000     |
| County Attorney               | 2 FTE's Attorney's (Salary & Benefits)                                                 | 243,365         |                 | 243,365     |
| County Attorney               | 1 FTE Paralegal (Salary & Benefits)                                                    | 69,373          |                 | 69,373      |
| County Attorney               | Operational budget increase                                                            | 25,000          |                 | 25,000      |
| Public Services - R&B         | Bridge Deck Replacement                                                                |                 | 1,600,000       | 1,600,000   |
| Public Services - R&B         | Gleneagle/Struthers Intersection Safety                                                |                 | 500,000         | 500,000     |
| Public Services - Fleet       | Fleet Capital Replacement Program                                                      |                 | 2,500,000       | 2,500,000   |
| Public Services -Facilities   | Facilities Maintenance Plan                                                            |                 | 1,670,884       | 1,670,884   |
| Public Services - Security    | Security System Conversion                                                             |                 | 234,121         | 234,121     |
| Public Services - Security    | Armed Security Officer Equipment                                                       |                 | 29,500          | 29,500      |
| Public Services - Security    | Armed Security Officer Personnel                                                       | 72,000          |                 | 72,000      |
| Public Services - Procurement | Contracts & Procurement                                                                | 133,184         |                 | 133,184     |
| Treasurer                     | Tax Collection Software                                                                | 75,000          | 400,000         | 475,000     |
| Support Services - IT         | Foundation Equipment                                                                   |                 | 775,000         | 775,000     |
| Support Services - IT         | Data Centers                                                                           |                 | 750,000         | 750,000     |
| Support Services - IT         | Computer Replacement Program                                                           | 400,000         |                 | 400,000     |
| Support Services - IT         | Citizen Services Web Portal                                                            |                 | 70,000          | 70,000      |
| Support Services - IT         | Document Management System                                                             |                 | 400,000         | 400,000     |
| Support Services - IT         | JDE System Upgrade                                                                     |                 | 1,600,000       | 1,600,000   |
| Support Services - IT         | Work Order System                                                                      |                 | 300,000         | 300,000     |
| **                            | •                                                                                      |                 | ·               | ŕ           |
|                               | Total Need                                                                             | s 3,183,835     | 11,524,478      | 14,708,313  |