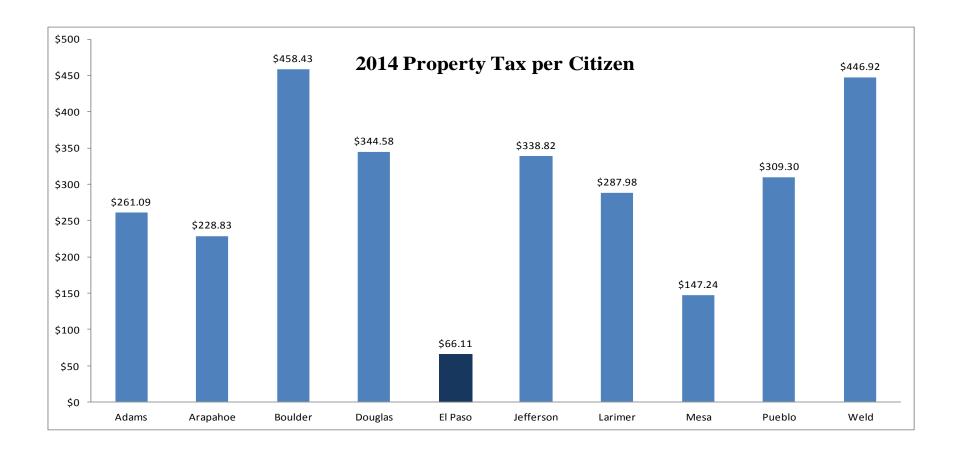

#### 2015 Preliminary Balanced Budget GF Unrestricted Expenditures By Function \$113,751,895

|                         | Adams         | Arapahoe      | Boulder       | Douglas       | El Paso       | Jefferson     | Larimer       | Mesa         | Pueblo       | Weld          |
|-------------------------|---------------|---------------|---------------|---------------|---------------|---------------|---------------|--------------|--------------|---------------|
| <u>2014</u>             |               |               |               |               |               |               |               |              |              |               |
| Sales Tax               | \$38,899,000  | \$18,976,000  | \$35,268,000  | \$47,710,000  | \$99,769,000  | \$41,729,000  | \$27,036,000  | \$29,055,000 | \$16,159,100 | \$0           |
| Property Tax            | \$124,266,000 | \$140,520,000 | \$142,057,000 | \$104,525,000 | \$44,060,000  | \$185,217,000 | \$92,856,000  | \$22,278,000 | \$45,639,951 | \$117,874,000 |
| Specific Ownership Tax  | \$8,670,000   | \$8,869,000   | \$7,050,000   | \$7,426,000   | \$4,670,000   | \$13,110,000  | \$6,546,000   | \$2,975,000  | \$3,808,000  | \$7,300,000   |
| Other Taxes             | \$0           | \$0           | \$99,000      | \$0           | \$40,000      | \$0           | \$0           | \$0          | \$104,000    | \$2,150,000   |
| Budgeted Revenue *      | \$171,835,000 | \$168,365,000 | \$184,474,000 | \$159,661,000 | \$148,539,000 | \$240,056,000 | \$126,438,000 | \$54,308,000 | \$65,711,051 | \$127,324,000 |
| Population Estimates**  | 475,956       | 614,068       | 309,875       | 303,339       | 666,500       | 546,653       | 322,437       | 151,304      | 164,965      | 263,746       |
| Annual Cost Per Citizen | \$361         | \$274         | \$595         | \$526         | \$223         | \$439         | \$392         | \$359        | \$398        | \$483         |

<sup>\*2014</sup> Budgeted Data from 2014 10-County Data Book

9

<sup>\*\*</sup>Estimated Population From Department of Local Affairs

|                               |                                                                                        | Critical Needs- | Critical Needs- |             |
|-------------------------------|----------------------------------------------------------------------------------------|-----------------|-----------------|-------------|
| Department/Office             | Critical Need                                                                          | On-Going        | One-Time        | TOTAL NEEDS |
| County Wide                   | Darsonnal Equity, Study in process                                                     | Unknown         |                 | 0           |
| County Wide                   | Personnel Equity- Study in process Retirement Plan - Cost of .5% Employer Contribution | 602,000         |                 | 602,000     |
| County Wide Clerk & Recorder  | Ft. Carson Office for Clerk & Recorder                                                 |                 |                 | 6,253       |
|                               |                                                                                        | 6,253           | 165.012         | 165,013     |
| Clerk & Recorder              | New Phone System for Powers MV                                                         |                 | 165,013         | 164,960     |
| Clerk & Recorder              | 2015 Coordinated Election (net of \$500k already included in base budget)              | 741 276         | 164,960         | ,           |
| District Attorney             | Salary for DDAs and Investigators (Equity)                                             | 741,376         |                 | 741,376     |
| District Attorney             | County wide equity study 20 Positions submitted                                        | Unknown         |                 | 246.294     |
| District Attorney             | Additional Personnel Requested 5 FTE Salary & Benefits                                 | 346,284         | 265,000         | 346,284     |
| District Attorney             | Technology Needs                                                                       | 400.000         | 365,000         | 365,000     |
| Community Services - Parks    | Dedicated Forest Management Funding                                                    | 100,000         |                 | 100,000     |
| Community Services - Parks    | Restore Nature Center/Fairground Funding                                               | 100,000         |                 | 100,000     |
| Community Services - Parks    | Dedicated Parks Trails Crew                                                            | 120,000         |                 | 120,000     |
| Community Services - Parks    | County Parks - Capital Repairs                                                         | 150,000         |                 | 150,000     |
| County Attorney               | 2 FTE's Attorney's (Salary & Benefits)                                                 | 243,365         |                 | 243,365     |
| County Attorney               | 1 FTE Paralegal (Salary & Benefits)                                                    | 69,373          |                 | 69,373      |
| County Attorney               | Operational budget increase                                                            | 25,000          |                 | 25,000      |
| Public Services - R&B         | Bridge Deck Replacement                                                                |                 | 1,600,000       | 1,600,000   |
| Public Services - R&B         | Gleneagle/Struthers Intersection Safety                                                |                 | 500,000         | 500,000     |
| Public Services - Fleet       | Fleet Capital Replacement Program                                                      |                 | 2,500,000       | 2,500,000   |
| Public Services -Facilities   | Facilities Maintenance Plan                                                            |                 | 1,670,884       | 1,670,884   |
| Public Services - Security    | Security System Conversion                                                             |                 | 234,121         | 234,121     |
| Public Services - Security    | Armed Security Officer Equipment                                                       |                 | 29,500          | 29,500      |
| Public Services - Security    | Armed Security Officer Personnel                                                       | 72,000          |                 | 72,000      |
| Public Services - Procurement | Contracts & Procurement                                                                | 133,184         |                 | 133,184     |
| Treasurer                     | Tax Collection Software                                                                | 75,000          | 400,000         | 475,000     |
| Support Services - IT         | Foundation Equipment                                                                   |                 | 775,000         | 775,000     |
| Support Services - IT         | Data Centers                                                                           |                 | 750,000         | 750,000     |
| Support Services - IT         | Computer Replacement Program                                                           | 400,000         |                 | 400,000     |
| Support Services - IT         | Citizen Services Web Portal                                                            |                 | 70,000          | 70,000      |
| Support Services - IT         | Document Management System                                                             |                 | 400,000         | 400,000     |
| Support Services - IT         | JDE System Upgrade                                                                     |                 | 1,600,000       | 1,600,000   |
| Support Services - IT         | Work Order System                                                                      |                 | 300,000         | 300,000     |
| **                            | •                                                                                      |                 | ·               | ŕ           |
|                               | Total Need                                                                             | s 3,183,835     | 11,524,478      | 14,708,313  |