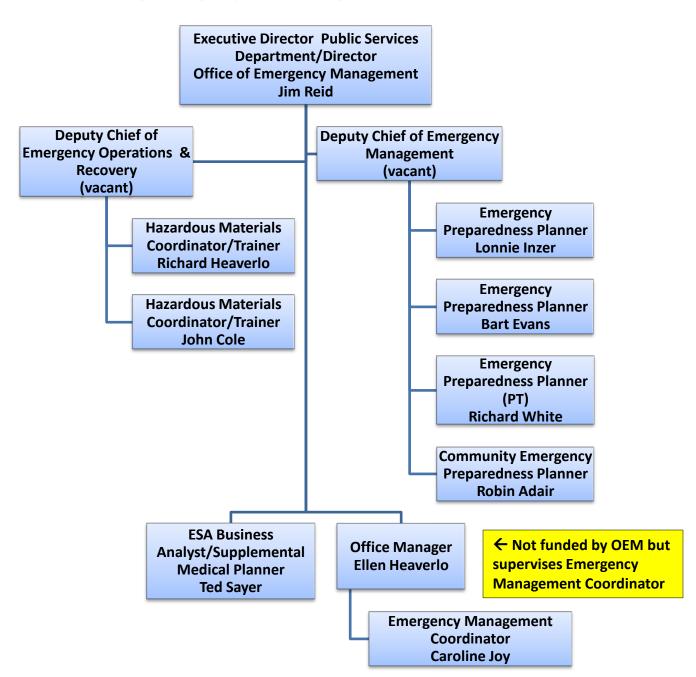

-            | <u>(16</u> | 0,000)        |
| Spending Authori        | ty  | \$1,540,996 | \$<br>1,388,762 | \$ 78 | 34,402         | \$ 78      | 34,402        |
| <b>Funding Sources:</b> |     |             |                 |       |                |            |               |
| Public Safety Tax       |     | (898,608)   | (616,336)       |       | -0-            |            | -0-           |
| Sheriff's Office        |     | (642,388)   | (643,065)       | (63   | 80,188)        | (63        | 0,188)        |
| County Support          |     | -0-         | (129,361)       | (15   | <u>54,214)</u> | <u>(15</u> | <u>4,214)</u> |
| Net Impact              | \$  | -0-         | \$<br>-0-       | \$    | -0-            | \$         | -0-           |

#### **OEM ORGANIZATIONAL CHART**





### **Expenditures**

|               | Current<br>Budget | Actual Paid<br>Sept 30 | Additional<br>to End of<br>Year | Projection<br>at End of<br>Year | Under-<br>Spending |
|---------------|-------------------|------------------------|---------------------------------|---------------------------------|--------------------|
| Personnel     | \$687,166         | \$302,761              | \$109,797                       | \$412,558                       | \$274,608          |
| Operating     | 185,584           | 70,684                 | 27,901                          | 98,585                          | 86,999             |
| CAM           | 111,652           | 83,739                 | 27,913                          | 111,652                         | - 0 -              |
| EMPG<br>Gran