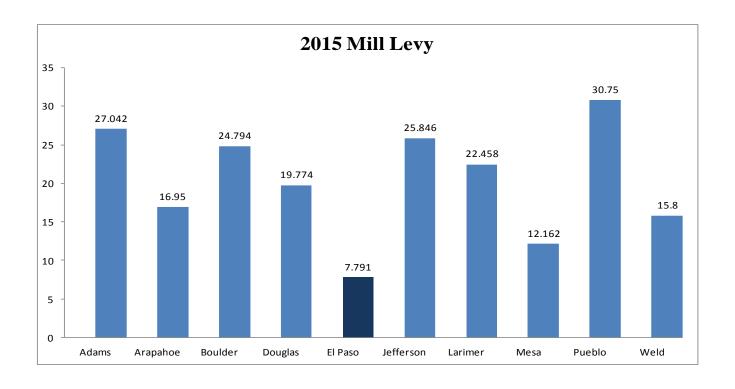

#### **Table of Contents**

| Section I - Budget Analysis                                         | <u>Page</u> |
|---------------------------------------------------------------------|-------------|
| 2016 Discretionary Revenue to Provide Core Services                 | 1           |
| Chart - Historical Discretionary Revenue - Daily Cost Per Citizen   | 2           |
| Chart - 2016 Preliminary Balanced Budget - Revenues by Category     | 3           |
| Chart - 2016 Preliminary Balanced Budget - Expenditures by Category | 4           |
| Chart - 2016 Preliminary Balanced Budget - GF County Administration | 5           |
| Chart - Unrestricted General Fund - Expenditures by Function        | 6           |
| Chart - Unrestricted General Fund - Annual Cost Per Citizen         | 7           |
| Chart - Mill Levy Comparison                                        | 8           |
| Chart - Property Tax Per Citizen Ten-County Comparison              | 9           |
| Chart - Local Tax Per Citizen Ten-County Comparison                 | 10          |
| Section II – Budget Changes (from 2015 to 2016)                     | 11          |
| Changes to Revenue Budget                                           | 12          |
| Changes to Base Budget                                              | 13-14       |
| Section III – 2016 Preliminary Balanced Budget                      | 15          |
| 2016 Preliminary Balanced "Budget at a Glance"                      | 16          |
| 2016 Fund Balance Estimates                                         | 17          |
| Allocation of Revenues by Major Category                            | 18          |
| Allocation of Expenditures by Major Category                        | 19-20       |