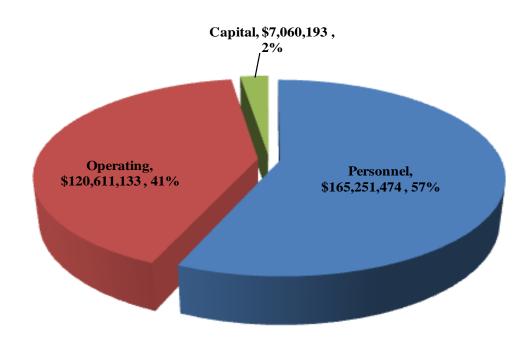

#### 2016 Preliminary Balanced Budget GF Unrestricted Expenditures By Function \$112,233,767