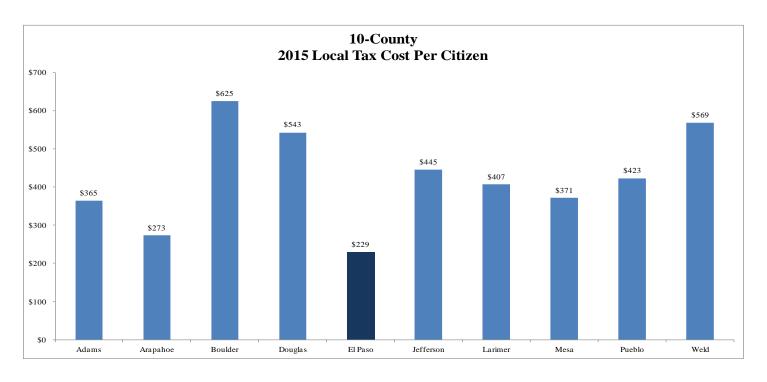

#### **Table of Contents**

| Section I - Budget Analysis                                         | <u>Page</u> |
|---------------------------------------------------------------------|-------------|
| 2016 Discretionary Revenue to Provide Core Services                 | 1           |
| Chart - Historical Discretionary Revenue - Daily Cost Per Citizen   | 2           |
| Chart - 2016 Preliminary Balanced Budget - Revenues by Category     | 3           |
| Chart - 2016 Preliminary Balanced Budget - Expenditures by Category | 4           |
| Chart - 2016 Preliminary Balanced Budget - GF County Administration | 5           |
| Chart - Unrestricted General Fund - Expenditures by Function        | 6           |
| Chart - Unrestricted General Fund - Annual Cost Per Citizen         | 7           |
| Chart - Mill Levy Comparison                                        | 8           |
| Chart - Property Tax Per Citizen Ten-County Comparison              | 9           |
| Chart - Local Tax Per Citizen Ten-County Comparison                 | 10          |
| Section II – Budget Changes (from 2015 to 2016)                     | 11          |
| Changes to Revenue Budget                                           | 12          |
| Changes to Base Budget                                              | 13-14       |
| Section III – 2016 Preliminary Balanced Budget                      | 15          |
| 2016 Preliminary Balanced "Budget at a Glance"                      | 16          |
| 2016 Fund Balance Estimates                                         | 17          |
| Allocation of Revenues by Major Category                            | 18          |
| Allocation of Expenditures by Major Category                        | 19-20       |

#### El Paso County, Colorado Budget Administration Unrestricted General Fund - Annual Cost per Citizen Funding Core Mandated County Services

|                         | Adams         | Arapahoe      | Boulder       | Douglas       | El Paso       | Jefferson     | Larimer       | Mesa         | Pueblo       | Weld          |
|-------------------------|---------------|---------------|---------------|---------------|---------------|---------------|---------------|--------------|--------------|---------------|
| <u>2015</u>             |               |               |               |               |               |               |               |              |              |               |
| Sales Tax               | \$42,196,000  | \$19,600,000  | \$48,916,000  | \$53,260,000  | \$104,788,000 | \$44,615,000  | \$33,379,000  | \$31,149,000 | \$17,046,000 | \$0           |
| Property Tax            | \$126,087,000 | \$139,323,000 | \$141,822,000 | \$107,975,000 | \$45,084,000  | \$187,898,000 | \$92,157,000  | \$21,922,000 | \$47,208,000 | \$141,724,000 |
| Specific Ownership Tax  | \$9,600,000   | \$9,435,000   | \$7,500,000   | \$8,002,000   | \$4,742,000   | \$13,437,000  | \$7,411,000   | \$3,011,000  | \$3,851,000  | \$7,400,000   |
| Other Taxes             | \$0           | \$3,010,000   | \$99,000      | \$0           | \$80,000      | \$0           | \$0           | \$0          | \$127,000    | \$4,200,000   |
| Budgeted Revenue *      | \$177,883,000 | \$171,368,000 | \$198,337,000 | \$169,237,000 | \$154,694,000 | \$245,950,000 | \$132,947,000 | \$56,082,000 | \$68,232,000 | \$153,324,000 |
| Population Estimates**  | 487,576       | 627,055       | 317,341       | 311,589       | 675,170       | 552,213       | 326,803       | 150,986      | 161,258      | 269,643       |
| Annual Cost Per Citizen | \$365         | \$273         | \$625         | \$543         | \$229         | \$445         | \$407         | \$371        | \$423        | \$569         |

<sup>\*2015</sup> Budgeted Data from 2015 10-County Data Book

<sup>\*\*</sup>Estimated Population From Department of Local Affairs

Section II – Budget Changes (from 2015 to 2016)