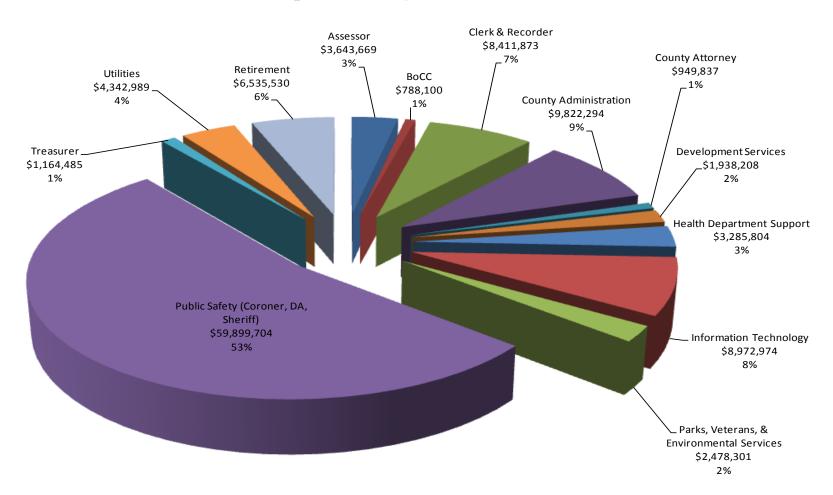

#### 2016 Preliminary Balanced Budget GF Unrestricted Expenditures County Administration \$9,822,294