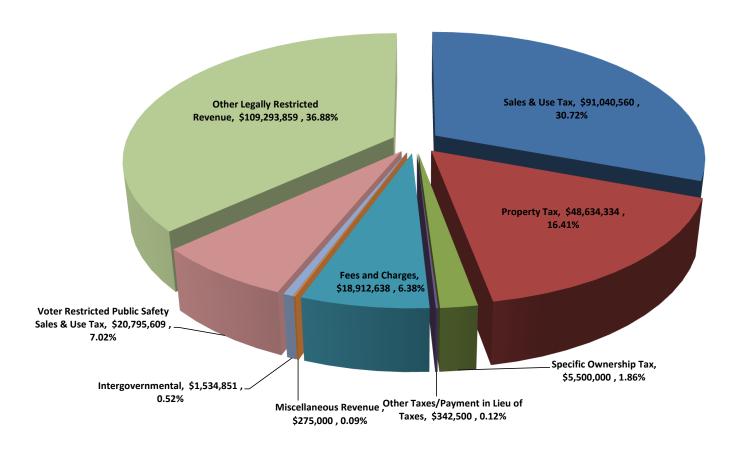

Section I – Budget Analysis

| 2016 Preliminary Balanced Budget Revenue Sources     |                 |  |  |  |  |  |  |  |
|------------------------------------------------------|-----------------|--|--|--|--|--|--|--|
| Sales & Use Tax                                      | \$91,040,560    |  |  |  |  |  |  |  |
| Sales & Use Tax- Voter Restricted for Public Safety  | \$20,795,609    |  |  |  |  |  |  |  |
| Property Tax                                         | 48,634,334      |  |  |  |  |  |  |  |
| Specific Ownership Tax                               | 5,500,000       |  |  |  |  |  |  |  |
| Other Taxes/Payment in Lieu of Taxes                 | 342,500         |  |  |  |  |  |  |  |
| Elected Office Revenue (Fees)                        | 15,318,665      |  |  |  |  |  |  |  |
| Parking & Parks and Recreation Fees                  | 663,048         |  |  |  |  |  |  |  |
| General and Road & Bridge Fees                       | 2,891,900       |  |  |  |  |  |  |  |
| Unrestricted Intergovernmental                       | 1,534,851       |  |  |  |  |  |  |  |
| Rent Revenue/Other Revenue                           | 314,025         |  |  |  |  |  |  |  |
| Other Legally Restricted Revenue Sources             | \$109,293,859   |  |  |  |  |  |  |  |
| 2016 Revenues                                        | \$296,329,351   |  |  |  |  |  |  |  |
| Less: Voter Restricted Public Safety Sales & Use Tax | (\$20,795,609)  |  |  |  |  |  |  |  |
| Less: Other Legally Restricted Revenue Sources       | (\$109,293,859) |  |  |  |  |  |  |  |
| Less: Board Approved Designated Revenue              | (\$6,040,000)   |  |  |  |  |  |  |  |
| 2016 Discretionary Revenue Sources                   | \$160,199,883   |  |  |  |  |  |  |  |
| Less: Legally Restricted Uses                        |                 |  |  |  |  |  |  |  |
| Road & Bridge Operations                             | \$4,527,569     |  |  |  |  |  |  |  |
| Dept. of Human Services - Local Required Match       | \$16,947,101    |  |  |  |  |  |  |  |
| Annual Lease Obligation/Major Capital Projects       | \$11,220,028    |  |  |  |  |  |  |  |
| Employee Benefits & Retirement                       | \$18,034,907    |  |  |  |  |  |  |  |
| Less: Legally Restricted Uses                        | \$50,729,605    |  |  |  |  |  |  |  |
|                                                      |                 |  |  |  |  |  |  |  |
| 2016 Discretionary Revenue to Provide Core Services* | \$109,470,278   |  |  |  |  |  |  |  |