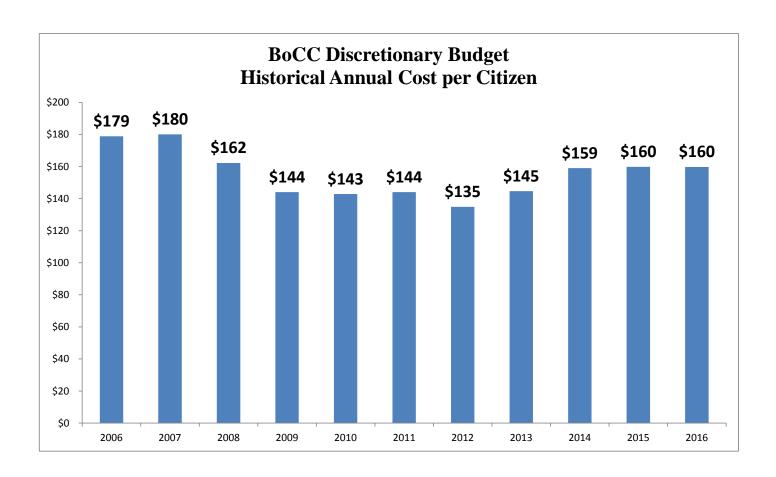

Section I – Budget Analysis

| 2016 Preliminary Balanced Budget Revenue Sources     |                 |  |  |  |  |  |  |  |
|------------------------------------------------------|-----------------|--|--|--|--|--|--|--|
| Sales & Use Tax                                      | \$91,040,560    |  |  |  |  |  |  |  |
| Sales & Use Tax- Voter Restricted for Public Safety  | \$20,795,609    |  |  |  |  |  |  |  |
| Property Tax                                         | 48,634,334      |  |  |  |  |  |  |  |
| Specific Ownership Tax                               | 5,500,000       |  |  |  |  |  |  |  |
| Other Taxes/Payment in Lieu of Taxes                 | 342,500         |  |  |  |  |  |  |  |
| Elected Office Revenue (Fees)                        | 15,318,665      |  |  |  |  |  |  |  |
| Parking & Parks and Recreation Fees                  | 663,048         |  |  |  |  |  |  |  |
| General and Road & Bridge Fees                       | 2,891,900       |  |  |  |  |  |  |  |
| Unrestricted Intergovernmental                       | 1,534,851       |  |  |  |  |  |  |  |
| Rent Revenue/Other Revenue                           | 314,025         |  |  |  |  |  |  |  |
| Other Legally Restricted Revenue Sources             | \$109,293,859   |  |  |  |  |  |  |  |
| 2016 Revenues                                        | \$296,329,351   |  |  |  |  |  |  |  |
| Less: Voter Restricted Public Safety Sales & Use Tax | (\$20,795,609)  |  |  |  |  |  |  |  |
| Less: Other Legally Restricted Revenue Sources       | (\$109,293,859) |  |  |  |  |  |  |  |
| Less: Board Approved Designated Revenue              | (\$6,040,000)   |  |  |  |  |  |  |  |
| 2016 Discretionary Revenue Sources                   | \$160,199,883   |  |  |  |  |  |  |  |
| Less: Legally Restricted Uses                        |                 |  |  |  |  |  |  |  |
| Road & Bridge Operations                             | \$4,527,569     |  |  |  |  |  |  |  |
| Dept. of Human Services - Local Required Match       | \$16,947,101    |  |  |  |  |  |  |  |
| Annual Lease Obligation/Major Capital Projects       | \$11,220,028    |  |  |  |  |  |  |  |
| Employee Benefits & Retirement                       | \$18,034,907    |  |  |  |  |  |  |  |
| Less: Legally Restricted Uses                        | \$50,729,605    |  |  |  |  |  |  |  |
|                                                      |                 |  |  |  |  |  |  |  |
| 2016 Discretionary Revenue to Provide Core Services* | \$109,470,278   |  |  |  |  |  |  |  |