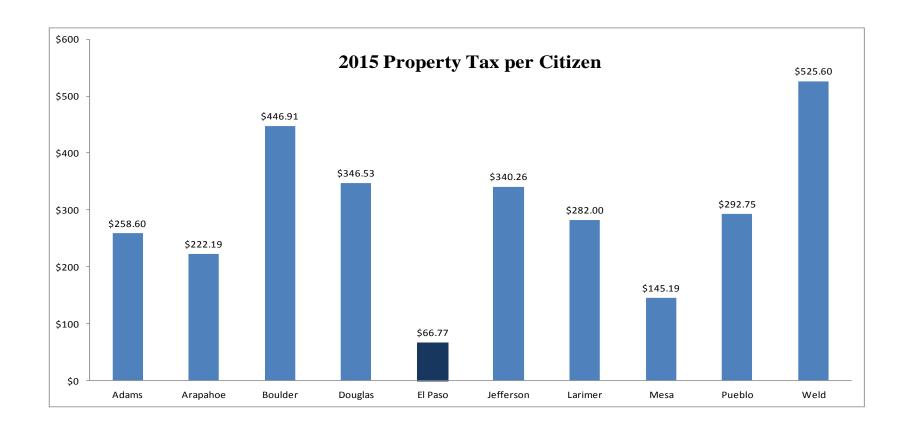

#### **Table of Contents**

| Section I - Budget Analysis                                         | <u>Page</u> |
|---------------------------------------------------------------------|-------------|
| 2016 Discretionary Revenue to Provide Core Services                 | 1           |
| Chart - Historical Discretionary Revenue - Daily Cost Per Citizen   | 2           |
| Chart - 2016 Preliminary Balanced Budget - Revenues by Category     | 3           |
| Chart - 2016 Preliminary Balanced Budget - Expenditures by Category | 4           |
| Chart - 2016 Preliminary Balanced Budget - GF County Administration | 5           |
| Chart - Unrestricted General Fund - Expenditures by Function        | 6           |
| Chart - Unrestricted General Fund - Annual Cost Per Citizen         | 7           |
| Chart - Mill Levy Comparison                                        | 8           |
| Chart - Property Tax Per Citizen Ten-County Comparison              | 9           |
| Chart - Local Tax Per Citizen Ten-County Comparison                 | 10          |
| Section II – Budget Changes (from 2015 to 2016)                     | 11          |
| Changes to Revenue Budget                                           | 12          |
| Changes to Base Budget                                              | 13-14       |
| Section III – 2016 Preliminary Balanced Budget                      | 15          |
| 2016 Preliminary Balanced "Budget at a Glance"                      | 16          |
| 2016 Fund Balance Estimates                                         | 17          |
| Allocation of Revenues by Major Category                            | 18          |
| Allocation of Expenditures by Major Category                        | 19-20       |