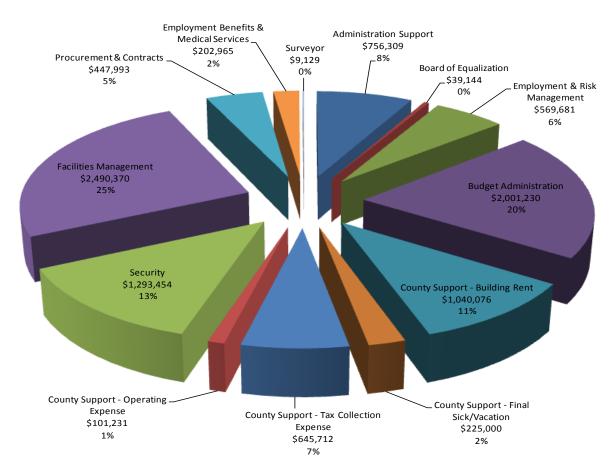

#### 2016 Preliminary Balanced Budget GF Unrestricted Expenditures County Administration \$9,822,294