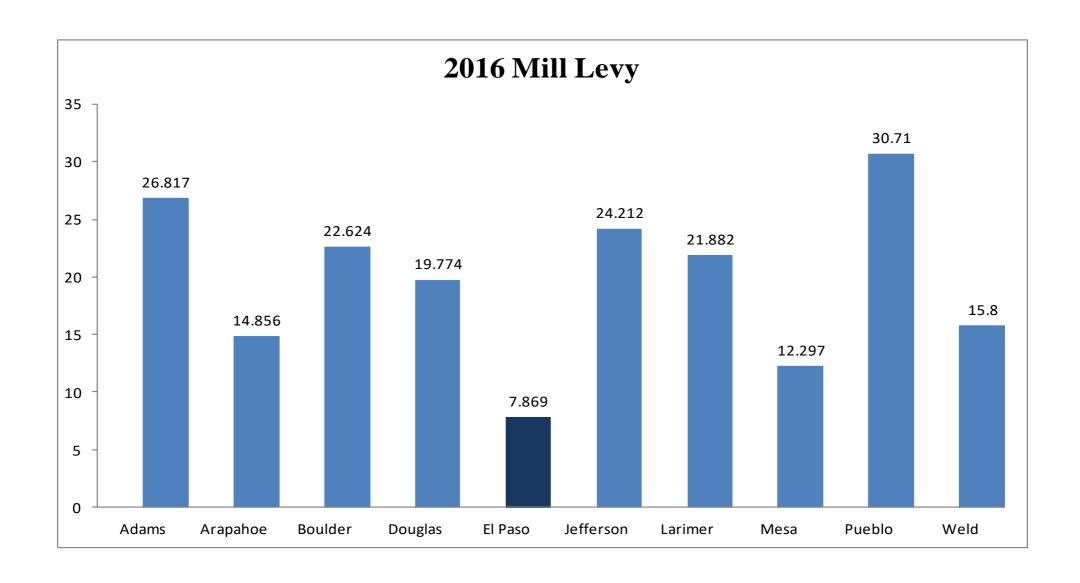

## Table of Contents

| Section I - Budget Analysis                                                                 | <b>Page</b> |
|---------------------------------------------------------------------------------------------|-------------|
| 2017 Discretionary Revenue to Provide Core Services                                         | 1           |
| Chart - Historical Discretionary Revenue - Daily Cost Per Citizen                           | 2           |
| Chart - 2017 Original Adopted Budget - Revenues by Category                                 | 3           |
| Chart - 2017 Original Adopted Budget - Expenditures by Category                             | 4           |
| Chart - 2017 Original Adopted Budget - Unrestricted General Fund - Expenditures by Function | 5           |
| Chart - 2017 Original Adopted Budget - GF County Administration                             | 6           |
| Chart - Unrestricted General Fund - Annual Cost Per Citizen                                 | 7           |
| Chart - 2016 10-County Mill Levy Comparison                                                 | 8           |
| Chart - 2016 10-County Property Tax Per Citizen Comparison                                  | 9           |
| Chart - Property Tax Breakdown - Calculating Property Taxes                                 | 10          |
| Chart - 2016 10-County Local Tax Per Citizen Comparison                                     | 11          |
| 2017 Critical Needs Addressed Through Financial Roadmap                                     | 12          |
| 2017-2021 Financial Roadmap - BoCC Direction                                                | 13          |
| Section II – Budget Changes (from 2016 to 2017)                                             | 14          |
| Changes to Revenue Budget                                                                   | 15          |
| Changes to Base Budget                                                                      | 16-17       |
| Section III – 2017 Original Adopted Budget                                                  | 18          |
| 2017 Original Adopted "Budget at a Glance"                                                  | 19          |
| 2017 Fund Balance Estimates                                                                 | 20          |
| Allocation of Revenues by Major Category                                                    | 21          |
| Allocation of Expenditures by Major Category                                                | 22-23       |