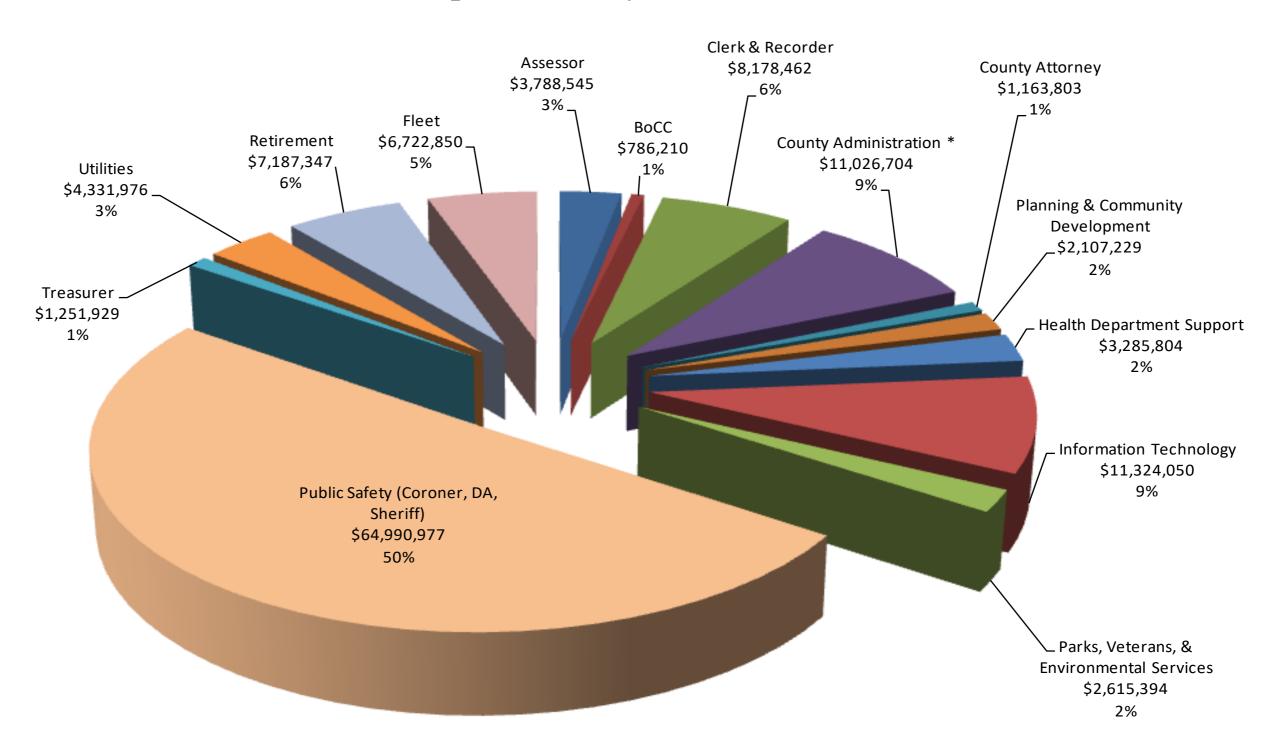

## 2017 Original Adopted Budget GF Unrestricted Expenditures By Function \$128,761,279

<sup>\*</sup> Please see breakdown of County Administration on Page 6

2017 Original Adopted Budget GF Unrestricted Expenditures County Administration \$11,026,704