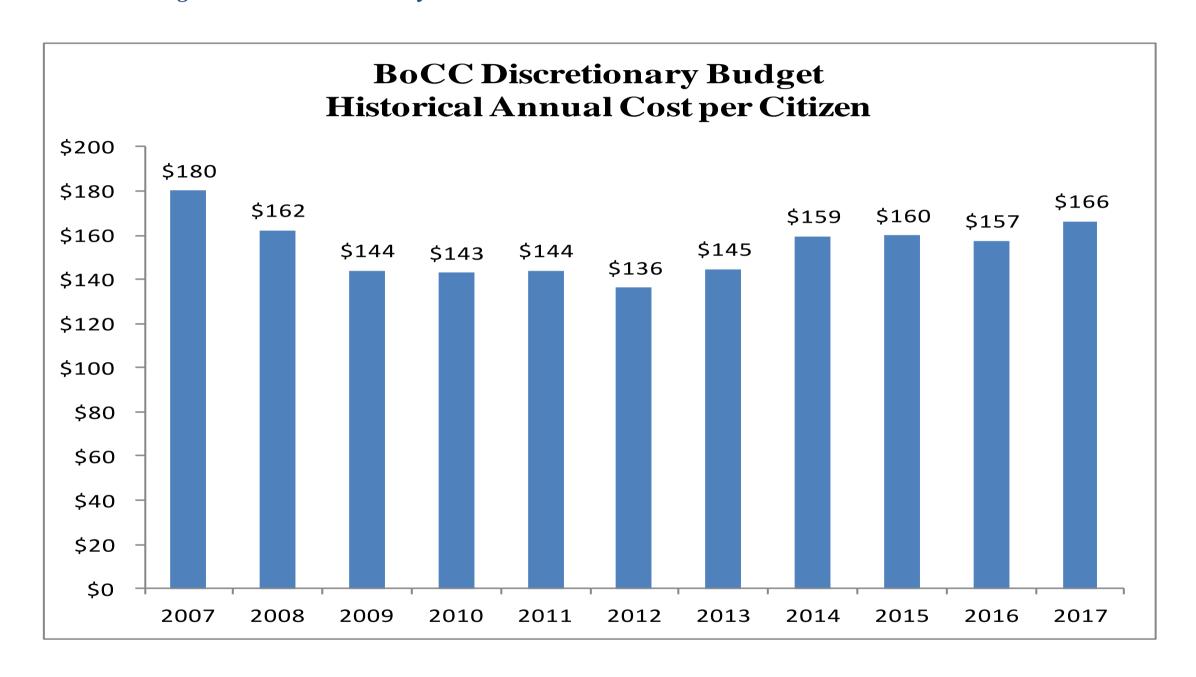

El Paso County, Colorado Administration & Financial Services 2017 Original Adopted Budget Unrestricted General Fund - Annual Cost per Citizen Funding Core Mandated County Services

| [                      | 2007        | 2008       | 2009       | 2010       | 2011       | 2012       | 2013       | 2014        | 2015        | 2016        | 2017        |
|------------------------|-------------|------------|------------|------------|------------|------------|------------|-------------|-------------|-------------|-------------|
| Discretionary Revenue  | 105,783,254 | 96,970,780 | 87,315,801 | 89,182,882 | 91,311,044 | 87,490,293 | 94,363,555 | 106,343,038 | 107,994,992 | 107,956,431 | 115,601,218 |
| Population Estimates*  | 587,590     | 597,249    | 605,979    | 624,314    | 633,942    | 642,538    | 652,519    | 666,500     | 675,170     | 685,521     | 694,967     |
| Annual Cost Per Person | \$180       | \$162      | \$144      | \$143      | \$144      | \$136      | \$145      | \$159       | \$160       | \$157       | \$166       |

\*Estimated Population From Department of Local Affairs