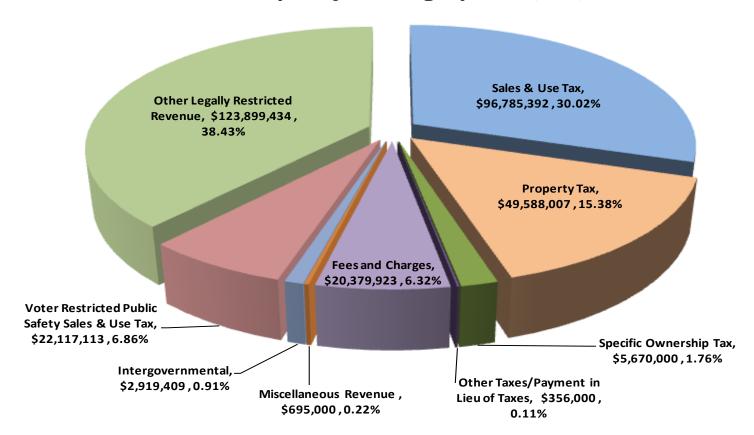

Section I – Budget Analysis

| 2017 Original Adopted Budget Revenue Sources Sales & Use Tax Sales & Use Tax- Voter Restricted for Public Safety | \$96,785,392<br>\$22,117,113 |
|------------------------------------------------------------------------------------------------------------------|------------------------------|
| ·                                                                                                                | \$22,117,113                 |
|                                                                                                                  |                              |
| Property Tax                                                                                                     | 49,588,007                   |
| Specific Ownership Tax                                                                                           | 5,670,000                    |
| Other Taxes/Payment in Lieu of Taxes                                                                             | 356,000                      |
| Elected Office Revenue (Fees)                                                                                    | 17,368,950                   |
| Parking & Parks and Recreation Fees                                                                              | 459,000                      |
| General and Road & Bridge Fees                                                                                   | 2,537,189                    |
| Unrestricted Intergovernmental                                                                                   | 2,919,409                    |
| Rent Revenue/Other Revenue                                                                                       | 709,784                      |
| Other Legally Restricted Revenue Sources                                                                         | \$123,899,434                |
| 2017 Revenues                                                                                                    | \$322,410,278                |
| Less: Voter Restricted Public Safety Sales & Use Tax                                                             | (\$22,117,113)               |
| Less: Road & Bridge Escrow Property Tax Pass-thru to Cities/Towns                                                | (\$903,998)                  |
| Less: Other Legally Restricted Revenue Sources                                                                   | (\$123,899,434)              |
| 2017 Discretionary Revenue Sources                                                                               | \$175,489,733                |
| Less: Legally Restricted Uses                                                                                    |                              |
| Road & Bridge/Fleet Operations                                                                                   | \$10,512,815                 |
| Dept. of Human Services - Local Required Match                                                                   | \$17,468,834                 |
| Annual Lease Obligation/Major Capital Projects                                                                   | \$10,753,455                 |
| Employee Benefits & Retirement                                                                                   | \$21,153,411                 |
| Less: Legally Restricted Uses                                                                                    | \$59,888,515                 |
| 2017 Discretionary Revenue to Provide Core Services*                                                             | \$115,601,218                |

#### 2017 Original Adopted Budget Revenue By Major Category \$322,410,278