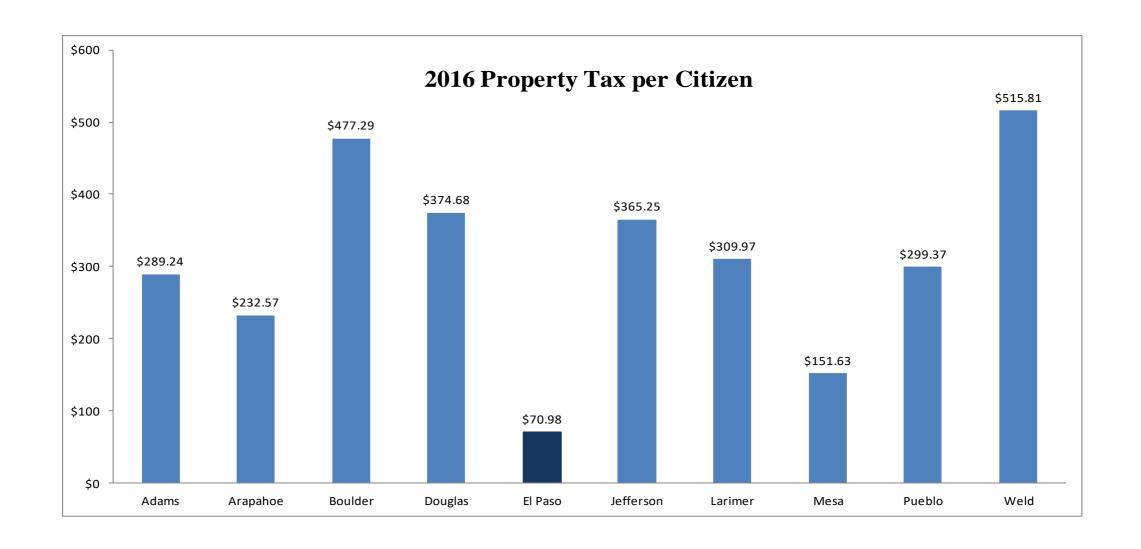

## Table of Contents

| Section I - Budget Analysis                                                                 | <b>Page</b> |
|---------------------------------------------------------------------------------------------|-------------|
| 2017 Discretionary Revenue to Provide Core Services                                         | 1           |
| Chart - Historical Discretionary Revenue - Daily Cost Per Citizen                           | 2           |
| Chart - 2017 Original Adopted Budget - Revenues by Category                                 | 3           |
| Chart - 2017 Original Adopted Budget - Expenditures by Category                             | 4           |
| Chart - 2017 Original Adopted Budget - Unrestricted General Fund - Expenditures by Function | 5           |
| Chart - 2017 Original Adopted Budget - GF County Administration                             | 6           |
| Chart - Unrestricted General Fund - Annual Cost Per Citizen                                 | 7           |
| Chart - 2016 10-County Mill Levy Comparison                                                 | 8           |
| Chart - 2016 10-County Property Tax Per Citizen Comparison                                  | 9           |
| Chart - Property Tax Breakdown - Calculating Property Taxes                                 | 10          |
| Chart - 2016 10-County Local Tax Per Citizen Comparison                                     | 11          |
| 2017 Critical Needs Addressed Through Financial Roadmap                                     | 12          |
| 2017-2021 Financial Roadmap - BoCC Direction                                                | 13          |
| Section II – Budget Changes (from 2016 to 2017)                                             | 14          |
| Changes to Revenue Budget                                                                   | 15          |
| Changes to Base Budget                                                                      | 16-17       |
| Section III – 2017 Original Adopted Budget                                                  | 18          |
| 2017 Original Adopted "Budget at a Glance"                                                  | 19          |
| 2017 Fund Balance Estimates                                                                 | 20          |
| Allocation of Revenues by Major Category                                                    | 21          |
| Allocation of Expenditures by Major Category                                                | 22-23       |

#### El Paso County, Colorado Administration & Financial Services 2017 Original Adopted Budget Property Tax Per Citizen 10-County Comparison

Market Value of the home as valued by the El Paso County Assessor's Office