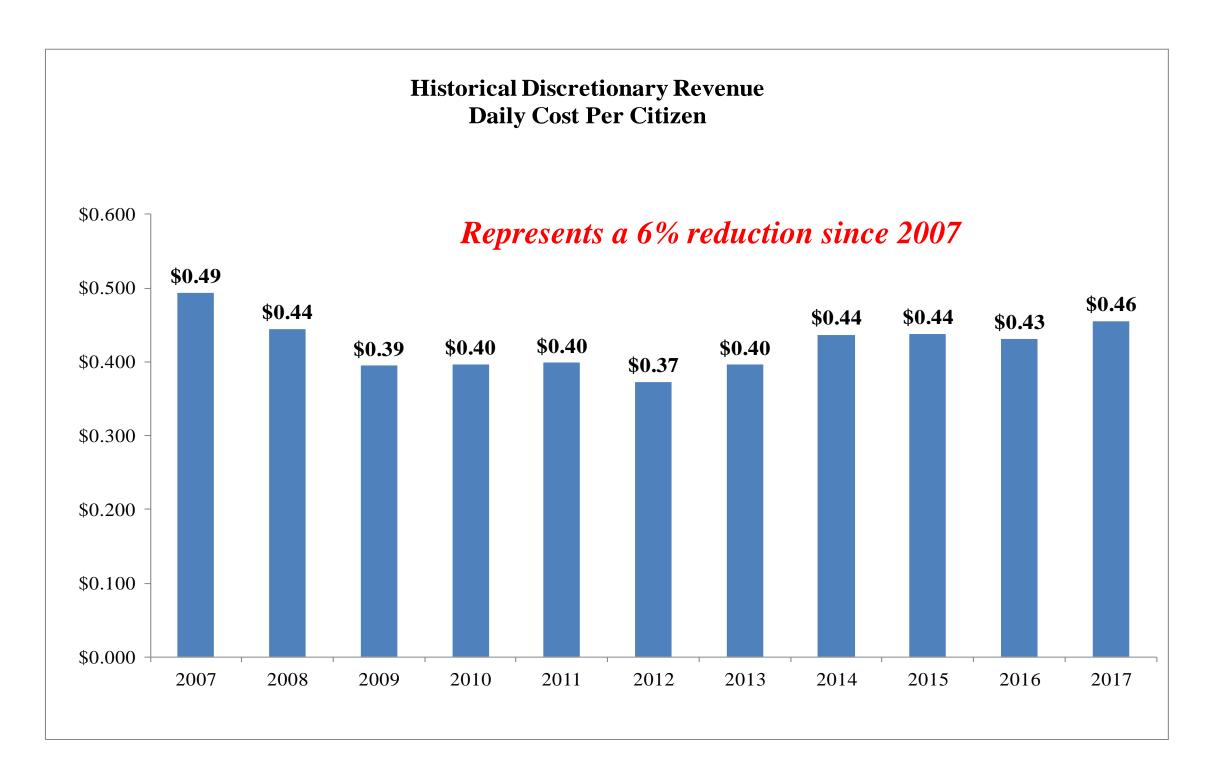

El Paso County, Colorado Administration & Financial Services 2017 Original Adopted Budget Unrestricted General Fund - Annual Cost per Citizen Funding Core Mandated County Services

| [                      | 2007        | 2008       | 2009       | 2010       | 2011       | 2012       | 2013       | 2014        | 2015        | 2016        | 2017        |
|------------------------|-------------|------------|------------|------------|------------|------------|------------|-------------|-------------|-------------|-------------|
| Discretionary Revenue  | 105,783,254 | 96,970,780 | 87,315,801 | 89,182,882 | 91,311,044 | 87,490,293 | 94,363,555 | 106,343,038 | 107,994,992 | 107,956,431 | 115,601,218 |
| Population Estimates*  | 587,590     | 597,249    | 605,979    | 624,314    | 633,942    | 642,538    | 652,519    | 666,500     | 675,170     | 685,521     | 694,967     |
| Annual Cost Per Person | \$180       | \$162      | \$144      | \$143      | \$144      | \$136      | \$145      | \$159       | \$160       | \$157       | \$166       |