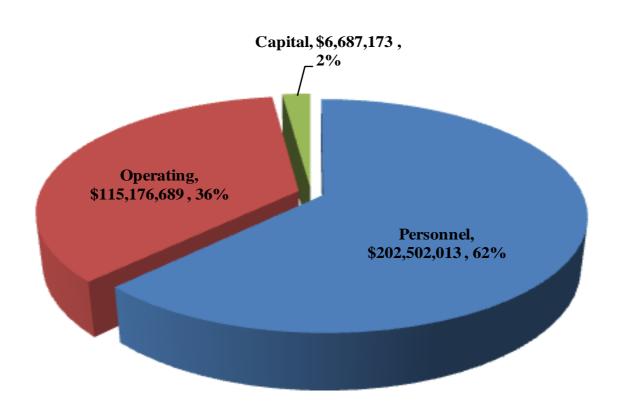

| \$10,753,455                 |
| Employee Benefits & Retirement                                                                                   | \$21,153,411                 |
| Less: Legally Restricted Uses                                                                                    | \$59,888,515                 |
| 2017 Discretionary Revenue to Provide Core Services*                                                             | \$115,601,218                |

<sup>\*</sup> This amount differs from Net General Fund Unrestricted Revenue due the reallocation of Retirement and Fleet revenues per GASB 54







#### 2017 Original Adopted Budget Revenue By Major Category \$322,410,278





### 2017 Original Adopted Budget Expenditures By Major Category \$324,365,875





## 2017 Original Adopted Budget GF Unrestricted Expenditures By Function \$128,761,279



<sup>\*</sup> Please see breakdown of County Administration on Page 6



2017 Original Adopted Budget GF Unrestricted Expenditures County Administration \$11,026,704





El Paso County, Colorado Administration & Financial Services 2017 Original Adopted Budget Unrestricted General Fund - Annual Cost per Citizen Funding Core Mandated County Services



| [                      | 2007        | 2008       | 2009       | 2010       | 2011       | 2012       | 2013       | 2014        | 2015        | 2016        | 2017        |
|------------------------|-------------|------------|------------|------------|------------|------------|------------|-------------|-------------|-------------|-------------|
|