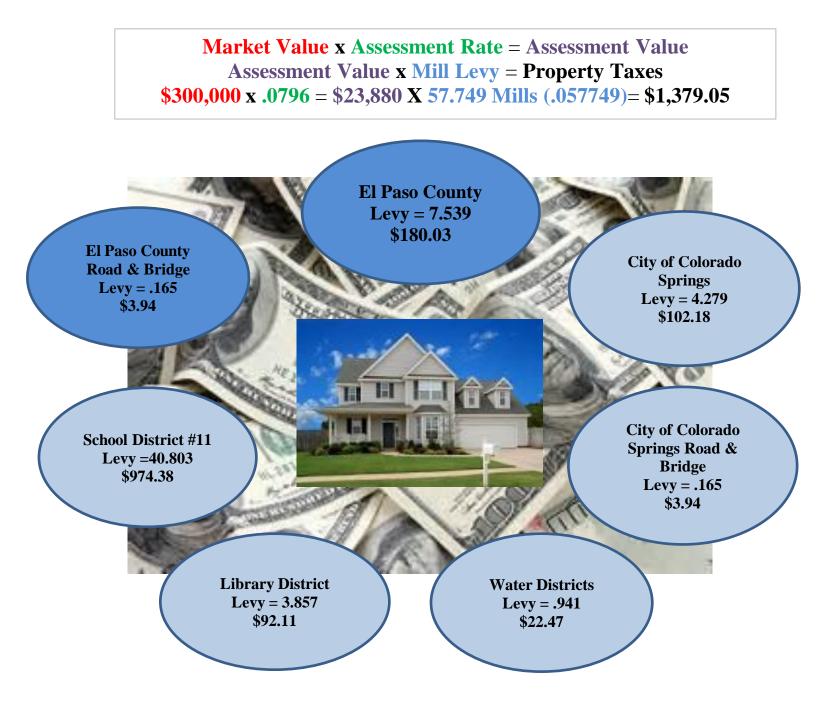

#### El Paso County, Colorado Administration & Financial Services 2017 Original Adopted Budget Property Tax Per Citizen 10-County Comparison

Market Value of the home as valued by the El Paso County Assessor's Office

Assessment Rate as determined by the State of Colorado in accordance with Colorado Revised Statute 39-1-104.2 C.R.S. (currently 7.96% of market)

Mill Levy is a tax rate of 1/10 of a cent. A tax rate of 1 mill per thousand means \$1.00 of tax per \$1,000 of assessed value

Based on the calculation above, this household would pay \$1,379.05 in total property taxes, of which El Paso County would receive \$183.97 or 13.34% of the total property tax collected.

2017 Original Adopted Budget