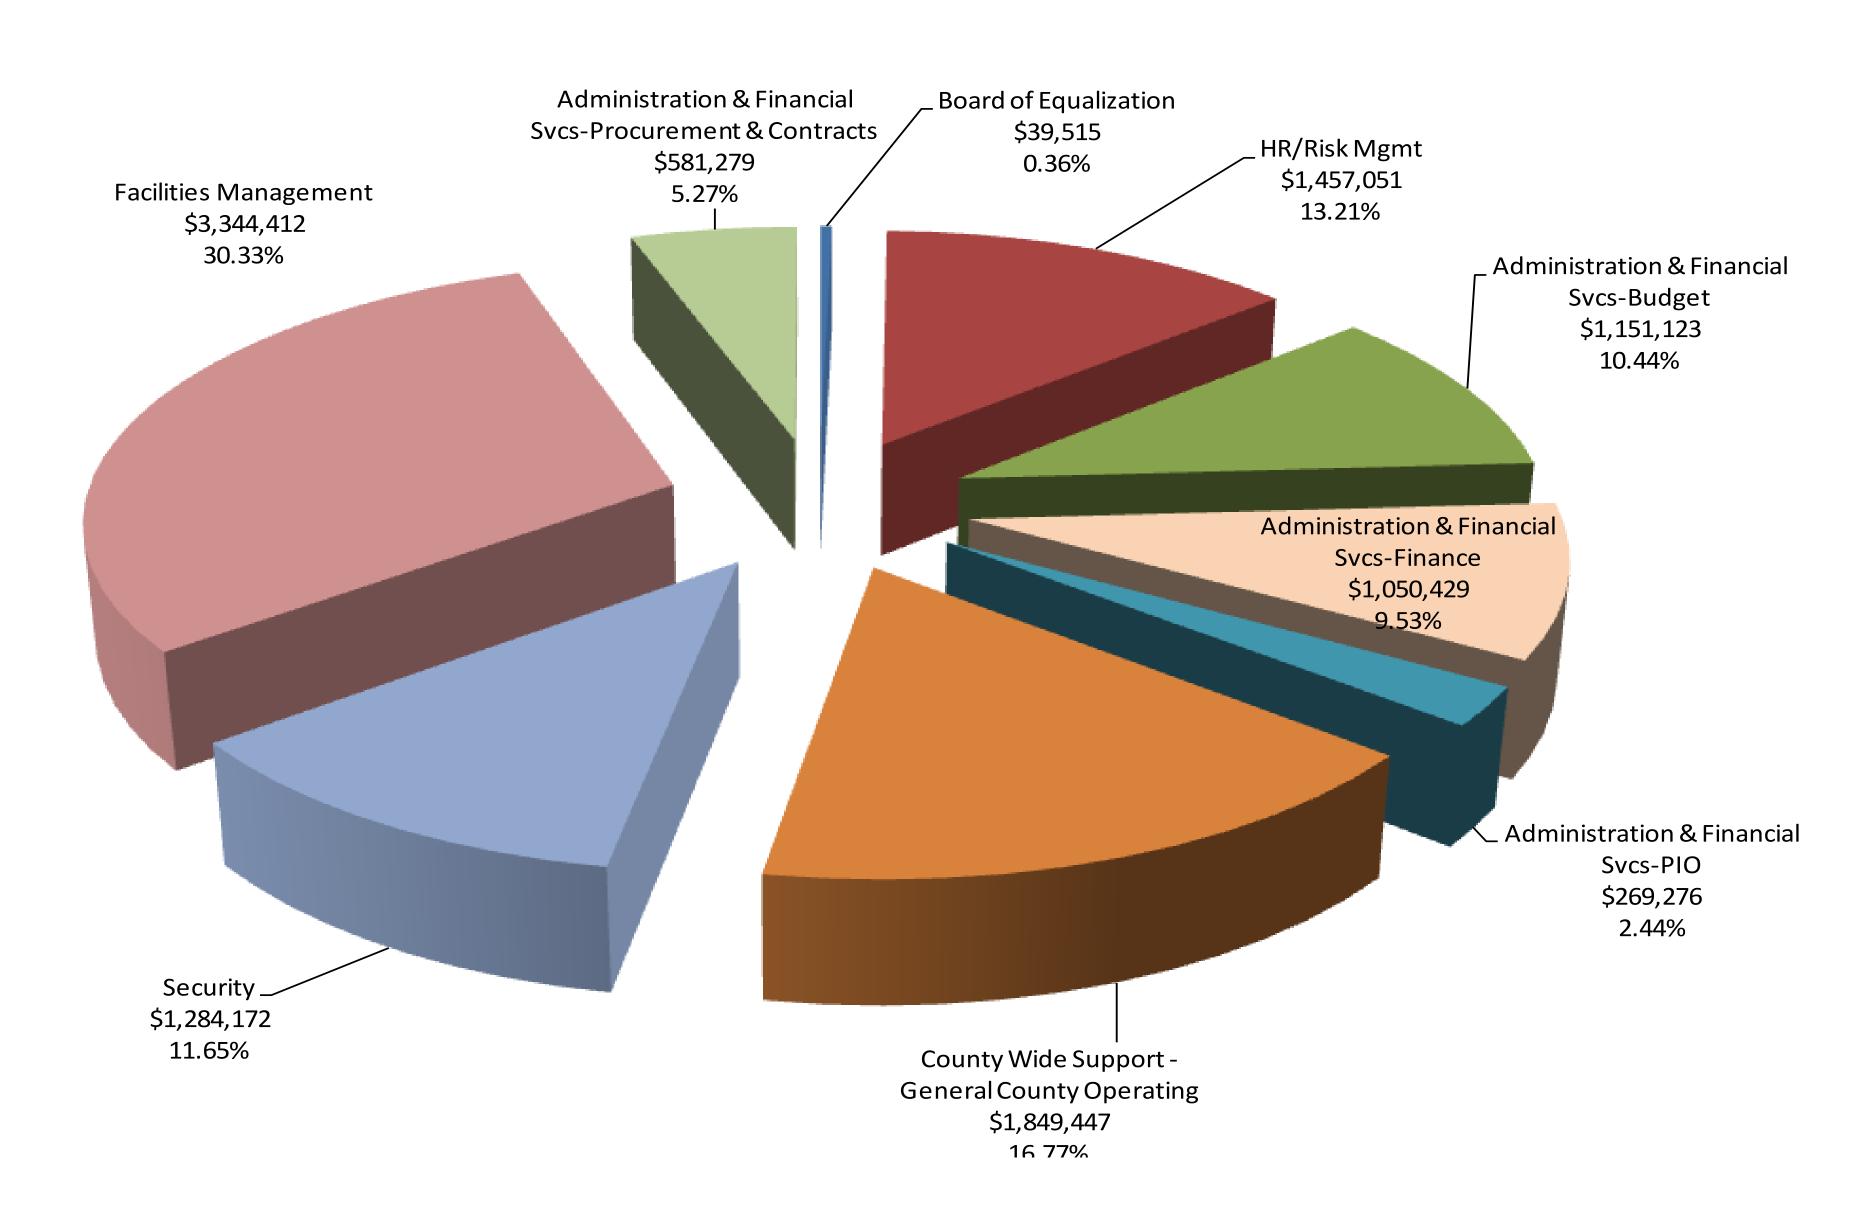

## 2017 Original Adopted Budget GF Unrestricted Expenditures By Function \$128,761,279

<sup>\*</sup> Please see breakdown of County Administration on Page 6

2017 Original Adopted Budget GF Unrestricted Expenditures County Administration \$11,026,704