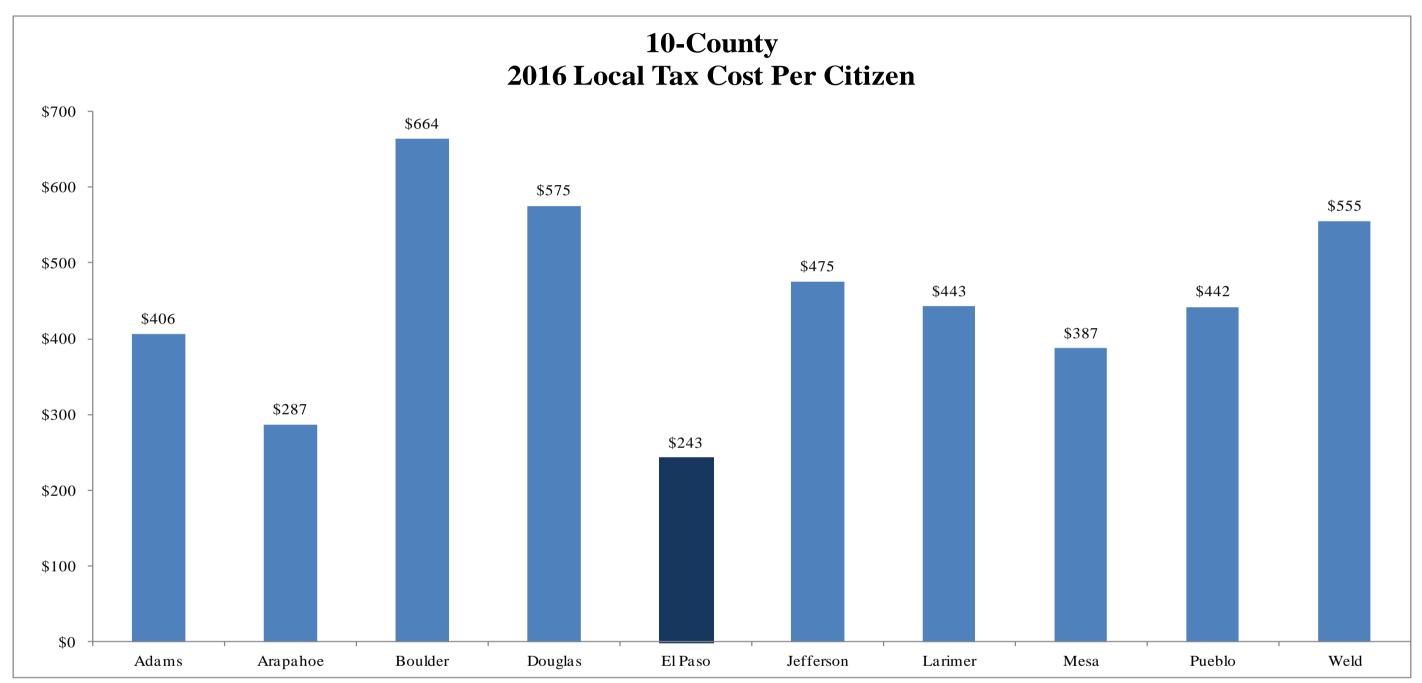

|                         | Adams         | Arapahoe      | Boulder       | Douglas       | El Paso       | Jefferson     | Larimer       | Mesa         | Pueblo       | Weld          |
|-------------------------|---------------|---------------|---------------|---------------|---------------|---------------|---------------|--------------|--------------|---------------|
| <u>2016</u>             |               |               |               |               |               |               |               |              |              |               |
| Sales Tax               | \$45,803,000  | \$20,776,000  | \$51,439,000  | \$57,785,000  | \$112,314,000 | \$46,117,000  | \$36,141,000  | \$32,822,000 | \$18,712,000 | \$0           |
| Property Tax            | \$142,113,000 | \$146,130,000 | \$153,626,000 | \$124,636,000 | \$48,655,000  | \$204,002,000 | \$103,400,000 | \$23,102,000 | \$48,974,000 | \$153,213,000 |
| Specific Ownership Tax  | \$11,717,000  | \$9,950,000   | \$8,477,000   | \$9,001,000   | \$5,500,000   | \$15,400,000  | \$8,169,000   | \$3,091,000  | \$3,936,000  | \$9,000,000   |
| Other Taxes             | \$0           | \$3,436,000   | \$99,000      | \$0           | \$80,000      | \$0           | \$0           | \$0          | \$736,000    | \$2,710,000   |
| Budgeted Revenue *      | \$199,633,000 | \$180,292,000 | \$213,641,000 | \$191,422,000 | \$166,549,000 | \$265,519,000 | \$147,710,000 | \$59,015,000 | \$72,358,000 | \$164,923,000 |
| Population Estimates**  | 491,337       | 628,323       | 321,872       | 332,647       | 685,521       | 558,532       | 333,577       | 152,357      | 163,591      | 297,032       |
| Annual Cost Per Citizen | \$406         | \$287         | \$664         | \$575         | \$243         | \$475         | \$443         | \$387        | \$442        | \$555         |

<sup>\*2016</sup> Budgeted Data from 2016 10-County Data Book

<sup>\*\*</sup>Estimated Population From Department of Local Affairs

| Department/Office              | Critical Need                              | 2017 Critical Needs- On-<br>Going |
|--------------------------------|--------------------------------------------|-----------------------------------|
| County Wide                    | Public Safety Tax (Sheriff Equity)         | (1,000,000)                       |
| County Wide                    | Adjustment to Midpoint 1 of 5 (2%)         | 1,645,435                         |
| County Wide                    | Pikes Peak Reg Comm Network Maint Increase | 157,279                           |
| Clerk & Recorder               | Additional FTEs (6) Motor Vehicle          | 147,696                           |
| District Attorney              | Discovery Deficit                          | 325,000                           |
| District Attorney              | Additional Personnel (4)                   | 135,549                           |
| Community Services - Parks     | Dedicated Forest Management Funds          | 25,000                            |
| Community Services - Parks     | Major Maintenance Funds                    | 25,000                            |
| Community Services - Parks     | Park Maintenance Positions (4)             | 25,000                            |
| Coroner                        | Full-Time Investigators (2)                | 55,000                            |
| Public Works - R&B             | Crack Seal Crew (6 Seasonal)               | 65,000                            |
| Public Works - R&B             | Invest 15 Positions for Highway Division   | 160,000                           |
| Public Works - R&B             | Road Maintenance                           | 450,000                           |
| Public Works - Fleet           | Two Additional Fleet Technicians           | 52,500                            |
| Public Works - Facilities      | Facilities Major Maintenance Plan          | 50,000                            |
| Public Works - Facilities      | Video System Upgrades                      | 294,653                           |
| Board of County Commissioners  | Statutory Pay Increase                     | 84,581                            |
| District Attorney              | Additional Personnel (1)                   | 64,408                            |
| Public Works - Security        | New Security Officers (4)                  | 48,184                            |
| Total Addressed Critical Needs |                                            | \$2,810,285                       |