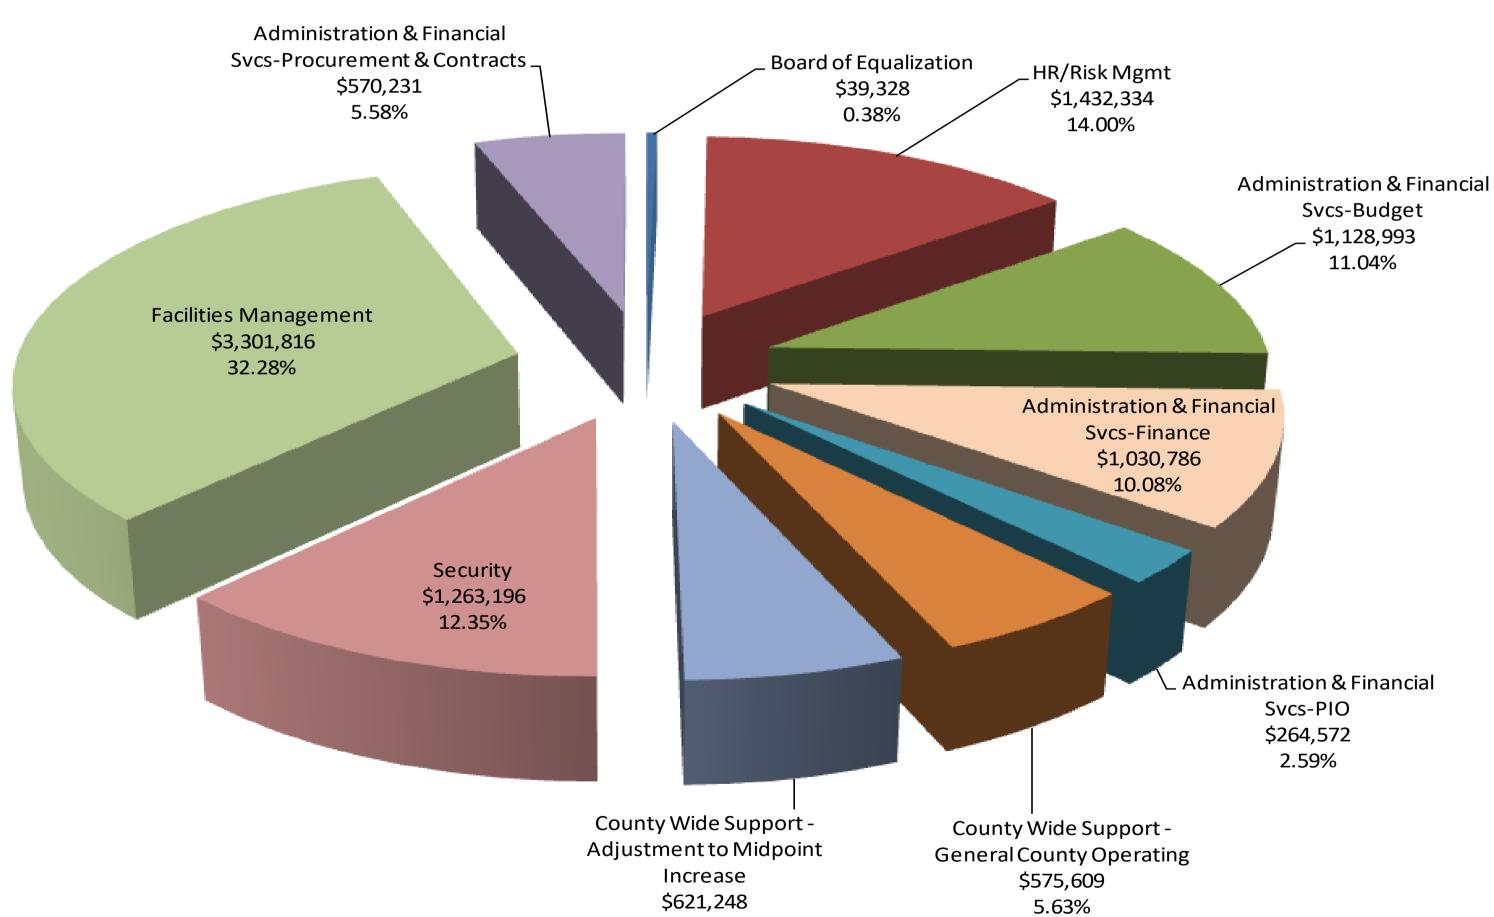

## **2017 Preliminary Balanced Budget GF** Unrestricted Expenditures County Administration \$10,228,113

6.07%

El Paso County, Colorado Administration & Financial Services 2017 Preliminary Balanced Budget Unrestricted General Fund - Annual Cost per Citizen Funding Core Mandated County Services