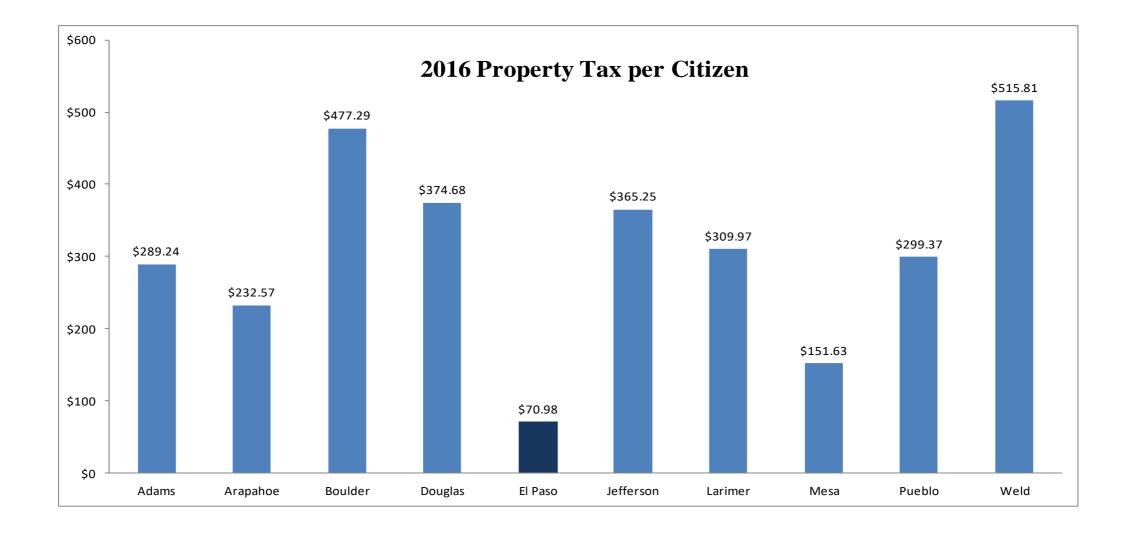

El Paso County, Colorado Administration & Financial Services 2017 Preliminary Balanced Budget Property Tax Per Citizen 10-County Comparison

El Paso County, Colorado Administration & Financial Services 2017 Preliminary Balanced Budget Property Tax Per Citizen 10-County Comparison

|                         | Adams         | Arapahoe      | Boulder       | Douglas       | El Paso       | Jefferson     | Larimer       | Mesa         | Pueblo       | Weld          |
|-------------------------|---------------|---------------|---------------|---------------|---------------|---------------|---------------|--------------|--------------|---------------|
| <u>2016</u>             |               |               |               |               |               |               |               |              |              |               |
| Sales Tax               | \$45,803,000  | \$20,776,000  | \$51,439,000  | \$57,785,000  | \$112,314,000 | \$46,117,000  | \$36,141,000  | \$32,822,000 | \$18,712,000 | \$0           |
| Property Tax            | \$142,113,000 | \$146,130,000 | \$153,626,000 | \$124,636,000 | \$48,655,000  | \$204,002,000 | \$103,400,000 | \$23,102,000 | \$48,974,000 | \$153,213,000 |
| Specific Ownership Tax  | \$11,717,000  | \$9,950,000   | \$8,477,000   | \$9,001,000   | \$5,500,000   | \$15,400,000  | \$8,169,000   | \$3,091,000  | \$3,936,000  | \$9,000,000   |
| Other Taxes             | \$0           | \$3,436,000   | \$99,000      | \$0           | \$80,000      | \$0           | \$0           | \$0          | \$736,000    | \$2,710,000   |
| Budgeted Revenue *      | \$199,633,000 | \$180,292,000 | \$213,641,000 | \$191,422,000 | \$166,549,000 | \$265,519,000 | \$147,710,000 | \$59,015,000 | \$72,358,000 | \$164,923,000 |
| Population Estimates**  | 491,337       | 628,323       | 321,872       | 332,647       | 685,521       | 558,532       | 333,577       | 152,357      | 163,591      | 297,032       |
| Annual Cost Per Citizen | \$406         | \$287         | \$664         | \$575         | \$243         | \$475         | \$443         | \$387        | \$442        | \$555         |