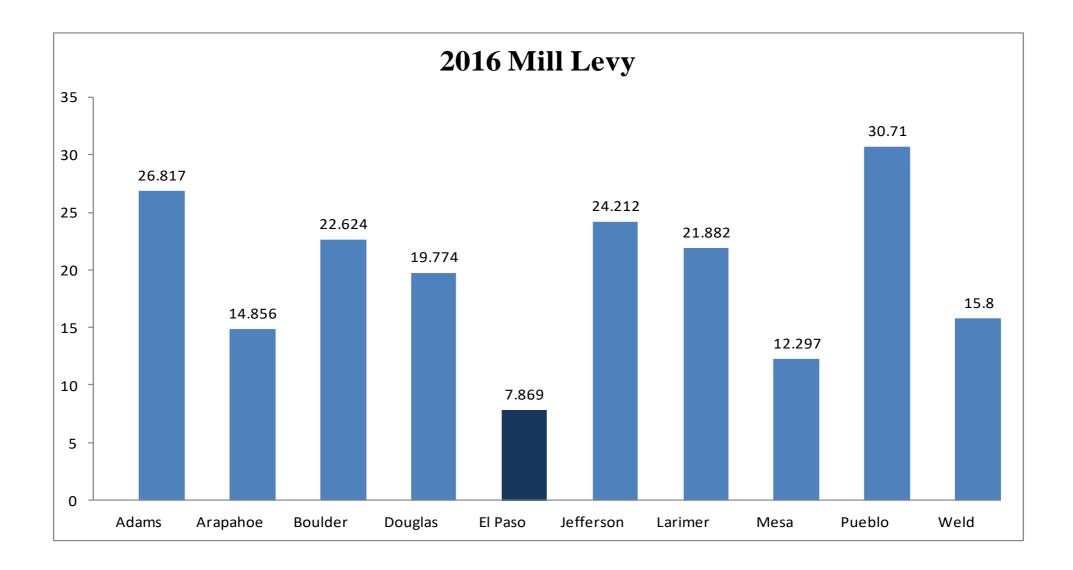

El Paso County, Colorado Administration & Financial Services 2017 Preliminary Balanced Budget Property Tax Per Citizen 10-County Comparison

El Paso County, Colorado Administration & Financial Services 2017 Preliminary Balanced Budget Property Tax Per Citizen 10-County Comparison

|                         | Adams         | Arapahoe      | Boulder       | Douglas       | El Paso       | Jefferson     | Larimer       | Mesa         | Pueblo       | Weld          |
|-------------------------|---------------|---------------|---------------|---------------|---------------|---------------|---------------|--------------|--------------|---------------|
| <u>2016</u>             |               |               |               |               |               |               |               |              |              |               |
| Sales Tax               | \$45,803,000  | \$20,776,000  | \$51,439,000  | \$57,785,000  | \$112,314,000 | \$46,117,000  | \$36,141,000  | \$32,822,000 | \$18,712,000 | \$0           |
| Property Tax            | \$142,113,000 | \$146,130,000 | \$153,626,000 | \$124,636,000 | \$48,655,000  | \$204,002,000 | \$103,400,000 | \$23,102,000 | \$48,974,000 | \$153,213,000 |
| Specific Ownership Tax  | \$11,717,000  | \$9,950,000   | \$8,477,000   | \$9,001,000   | \$5,500,000   | \$15,400,000  | \$8,169,000   | \$3,091,000  | \$3,936,000  | \$9,000,000   |
| Other Taxes             | \$0           | \$3,436,000   | \$99,000      | \$0           | \$80,000      | \$0           | \$0           | \$0          | \$736,000    | \$2,710,000   |
| Budgeted Revenue *      | \$199,633,000 | \$180,292,000 | \$213,641,000 | \$191,422,000 | \$166,549,000 | \$265,519,000 | \$147,710,000 | \$59,015,000 | \$72,358,000 | \$164,923,000 |
| Population Estimates**  | 491,337       | 628,323       | 321,872       | 332,647       | 685,521       | 558,532       | 333,577       | 152,357      | 163,591      | 297,032       |
| Annual Cost Per Citizen | \$406         | \$287         | \$664         | \$575         | \$243         | \$475         | \$443         | \$387        | \$442        | \$555         |