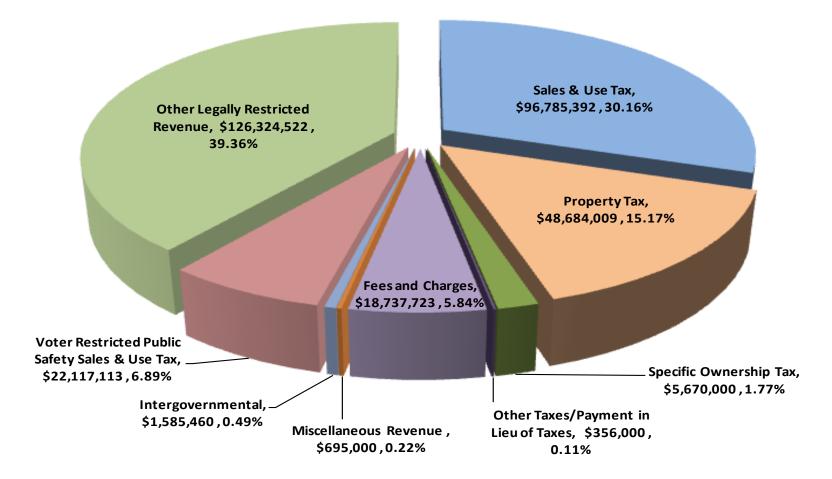

| 2017 Preliminary Balanced Budget Revenue Sources     |                 |  |  |  |  |  |  |  |
|------------------------------------------------------|-----------------|--|--|--|--|--|--|--|
| Sales & Use Tax                                      | \$96,785,392    |  |  |  |  |  |  |  |
| Sales & Use Tax- Voter Restricted for Public Safety  | \$22,117,113    |  |  |  |  |  |  |  |
| Property Tax                                         | 48,684,009      |  |  |  |  |  |  |  |
| Specific Ownership Tax                               | 5,670,000       |  |  |  |  |  |  |  |
| Other Taxes/Payment in Lieu of Taxes                 | 356,000         |  |  |  |  |  |  |  |
| Elected Office Revenue (Fees)                        | 15,468,950      |  |  |  |  |  |  |  |
| Parking & Parks and Recreation Fees                  | 716,800         |  |  |  |  |  |  |  |
| General and Road & Bridge Fees                       | 2,537,189       |  |  |  |  |  |  |  |
| Unrestricted Intergovernmental                       | 1,585,460       |  |  |  |  |  |  |  |
| Rent Revenue/Other Revenue                           | 709,784         |  |  |  |  |  |  |  |
| Other Legally Restricted Revenue Sources             | \$126,324,522   |  |  |  |  |  |  |  |
| 2017 Revenues                                        | \$320,955,219   |  |  |  |  |  |  |  |
| Less: Voter Restricted Public Safety Sales & Use Tax | (\$22,117,113)  |  |  |  |  |  |  |  |
| Less: Other Legally Restricted Revenue Sources       | (\$126,324,522) |  |  |  |  |  |  |  |
| 2017 Discretionary Revenue Sources                   | \$172,513,584   |  |  |  |  |  |  |  |
| Less: Legally Restricted Uses                        |                 |  |  |  |  |  |  |  |
| Road & Bridge/Fleet Operations                       | \$10,512,815    |  |  |  |  |  |  |  |
| Dept. of Human Services - Local Required Match       | \$17,468,834    |  |  |  |  |  |  |  |
| Annual Lease Obligation/Major Capital Projects       | \$10,753,455    |  |  |  |  |  |  |  |
| Employee Benefits & Retirement                       | \$20,621,732    |  |  |  |  |  |  |  |
| Less: Legally Restricted Uses                        | \$59,356,836    |  |  |  |  |  |  |  |
| 2017 Discretionary Revenue to Provide Core Services* | \$113,156,748   |  |  |  |  |  |  |  |

#### 2017 Preliminary Balanced Budget Revenue By Major Category \$320,955,219