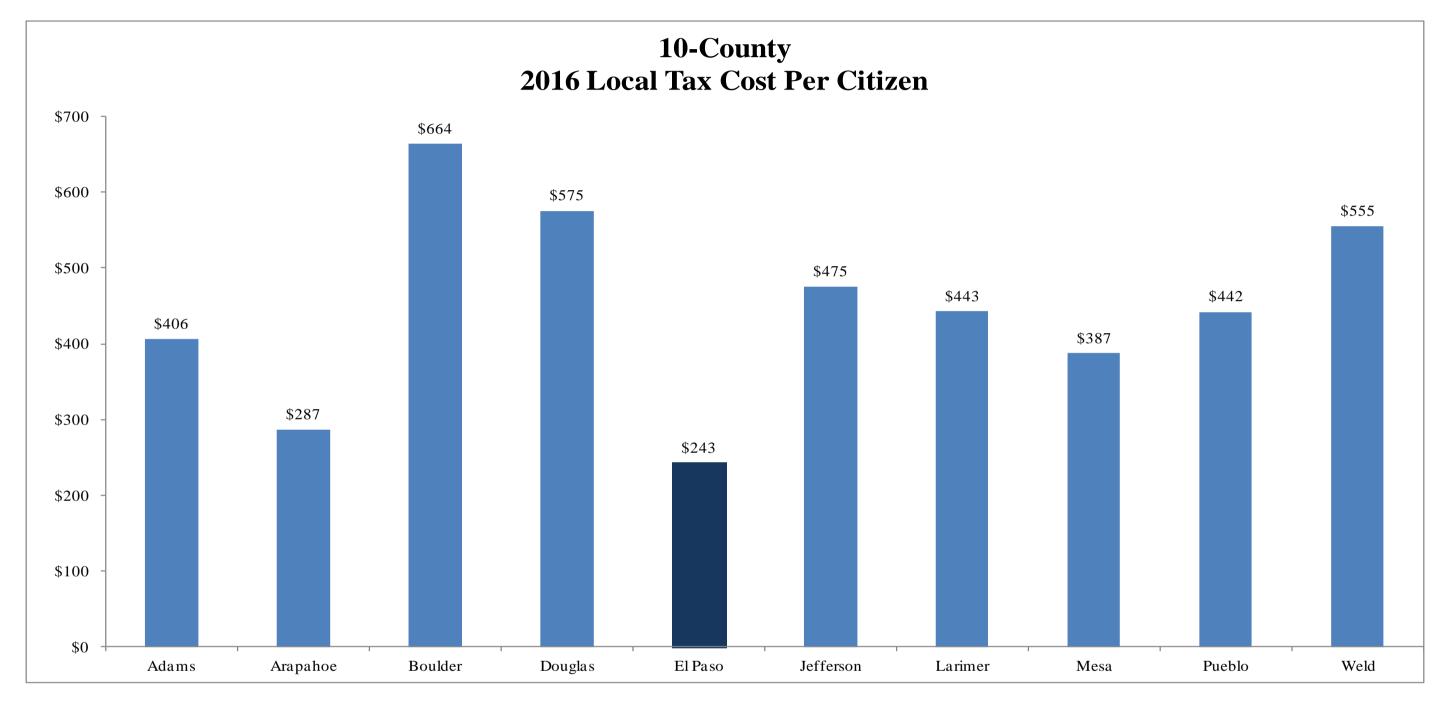

|                         | Adams         | Arapahoe      | Boulder       | Douglas       | El Paso       | Jefferson     | Larimer       | Mesa         | Pueblo       | Weld          |
|-------------------------|---------------|---------------|---------------|---------------|---------------|---------------|---------------|--------------|--------------|---------------|
| <u>2016</u>             |               |               |               |               |               |               |               |              |              |               |
| Sales Tax               | \$45,803,000  | \$20,776,000  | \$51,439,000  | \$57,785,000  | \$112,314,000 | \$46,117,000  | \$36,141,000  | \$32,822,000 | \$18,712,000 | \$0           |
| Property Tax            | \$142,113,000 | \$146,130,000 | \$153,626,000 | \$124,636,000 | \$48,655,000  | \$204,002,000 | \$103,400,000 | \$23,102,000 | \$48,974,000 | \$153,213,000 |
| Specific Ownership Tax  | \$11,717,000  | \$9,950,000   | \$8,477,000   | \$9,001,000   | \$5,500,000   | \$15,400,000  | \$8,169,000   | \$3,091,000  | \$3,936,000  | \$9,000,000   |
| Other Taxes             | \$0           | \$3,436,000   | \$99,000      | \$0           | \$80,000      | \$0           | \$0           | \$0          | \$736,000    | \$2,710,000   |
| Budgeted Revenue *      | \$199,633,000 | \$180,292,000 | \$213,641,000 | \$191,422,000 | \$166,549,000 | \$265,519,000 | \$147,710,000 | \$59,015,000 | \$72,358,000 | \$164,923,000 |
| Population Estimates**  | 491,337       | 628,323       | 321,872       | 332,647       | 685,521       | 558,532       | 333,577       | 152,357      | 163,591      | 297,032       |
| Annual Cost Per Citizen | \$406         | \$287         | \$664         | \$575         | \$243         | \$475         | \$443         | \$387        | \$442        | \$555         |

\*2016 Budgeted Data from 2016 10-County Data Book

\*\*Estimated Population From Department of Local Affairs

*El Paso County, Colorado Administration & Financial Services* 2017 Preliminary Balanced Budget (PBB) 2017 Critical Needs Addressed in the PBB Through the 5-Year Financial Roadmap