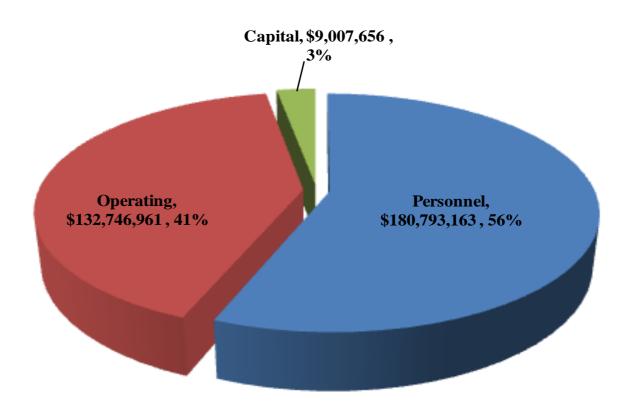

#### 2017 Preliminary Balanced Budget Expenditures By Major Category \$322,547,780

El Paso County, Colorado Administration & Financial Services 2017 Preliminary Balanced Budget **Core Mandated County Services** 