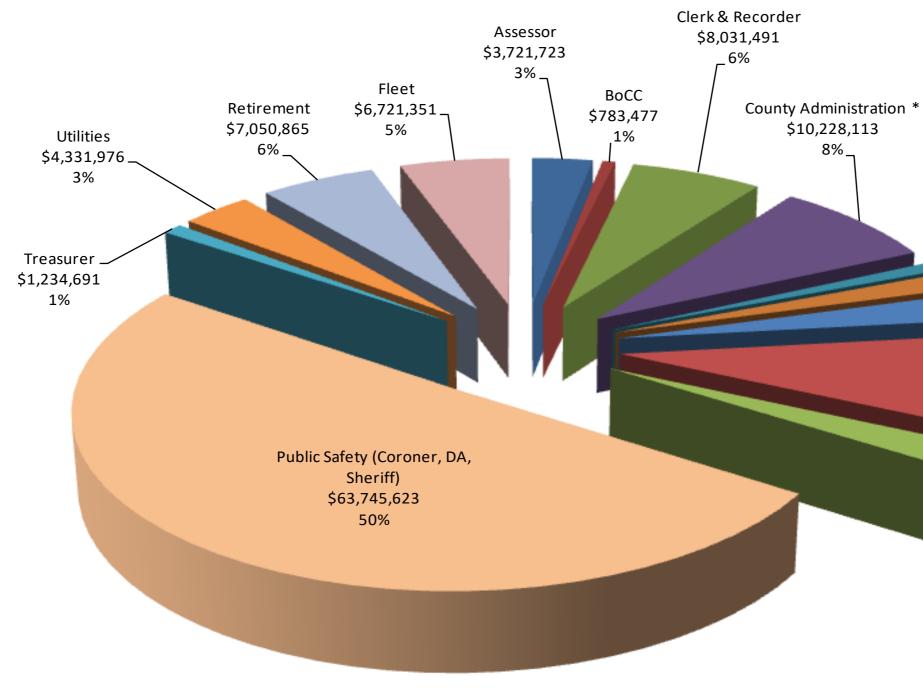

# **2017 Preliminary Balanced Budget GF Unrestricted Expenditures By Function \$126,151,512**

\* Please see breakdown of County Administration on Page 6

County Attorney \$1,143,889 1% Planning & Community Development \$2,070,487 2% Health Department Support \$3,285,804 3% Information Technology \$10,973,352 9% Parks, Veterans, & **Environmental Services** \$2,828,671

## **2017 Preliminary Balanced Budget GF** Unrestricted Expenditures County Administration \$10,228,113

6.07%

El Paso County, Colorado Administration & Financial Services 2017 Preliminary Balanced Budget Unrestricted General Fund - Annual Cost per Citizen Funding Core Mandated County Services