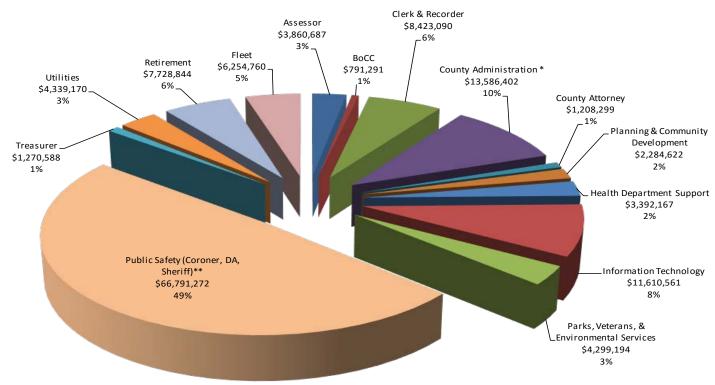

#### 2018 Original Adopted Budget GF Unrestricted Expenditures By Function \$143,340,947

<sup>\*</sup> Please see breakdown of County Administration on Page 6

<sup>\*\*</sup> Please see breakdown of Public Safety on Page 7

#### 2018 Original Adopted Budget GF Unrestricted Expenditures County Administration \$13,586,402

# 2018 Original Adopted Budget GF Unrestricted Expenditures Public Safety \$66,791,272

| [                          | 2006        | 2007        | 2008       | 2009       | 2010       | 2011       | 2012       | 2013       | 2014        | 2015        | 2016        | 2017        | 2018           |
|----------------------------|-------------|-------------|------------|------------|------------|------------|------------|------------|-------------|-------------|-------------|-------------|----------------|
| Discretionary Revenue      | 104,013,340 | 105,783,254 | 96,970,780 | 87,315,801 | 89,182,882 | 91,311,044 | 87,490,293 | 94,363,555 | 106,343,038 | 107,994,992 | 107,956,431 | 115,601,218 | 124,479,295    |
| Population Estimates*      | 581,418     | 587,590     | 597,249    | 605,979    | 624,314    | 633,942    | 642,538    | 652,519    | 666,500     | 675,170     | 685,521     | 694,967     | 710,602        |
| Annual Cost Per Person     | \$179       | \$180       | \$162      | \$144      | \$143      | \$144      | \$136      | \$145      | \$159       | \$160       | \$157       | \$166       | \$175          |
| Consumer Price Index (CPI) | 3.6%        | 2.2%        | 3.9%       | -0.6%      | 1.9%       | 3.7%       | 1.9%       | 2.8%       | 2.8%        | 1.2%        | 2.8%        | 3.1% (throu | igh September) |