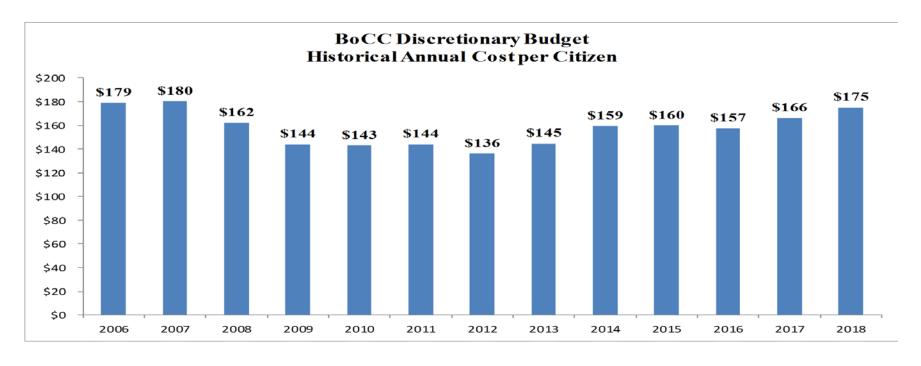

# 2018 Original Adopted Budget GF Unrestricted Expenditures Public Safety \$66,791,272

| [                          | 2006        | 2007        | 2008       | 2009       | 2010       | 2011       | 2012       | 2013       | 2014        | 2015        | 2016        | 2017        | 2018           |
|----------------------------|-------------|-------------|------------|------------|------------|------------|------------|------------|-------------|-------------|-------------|-------------|----------------|
| Discretionary Revenue      | 104,013,340 | 105,783,254 | 96,970,780 | 87,315,801 | 89,182,882 | 91,311,044 | 87,490,293 | 94,363,555 | 106,343,038 | 107,994,992 | 107,956,431 | 115,601,218 | 124,479,295    |
| Population Estimates*      | 581,418     | 587,590     | 597,249    | 605,979    | 624,314    | 633,942    | 642,538    | 652,519    | 666,500     | 675,170     | 685,521     | 694,967     | 710,602        |
| Annual Cost Per Person     | \$179       | \$180       | \$162      | \$144      | \$143      | \$144      | \$136      | \$145      | \$159       | \$160       | \$157       | \$166       | \$175          |
| Consumer Price Index (CPI) | 3.6%        | 2.2%        | 3.9%       | -0.6%      | 1.9%       | 3.7%       | 1.9%       | 2.8%       | 2.8%        | 1.2%        | 2.8%        | 3.1% (throu | igh September) |