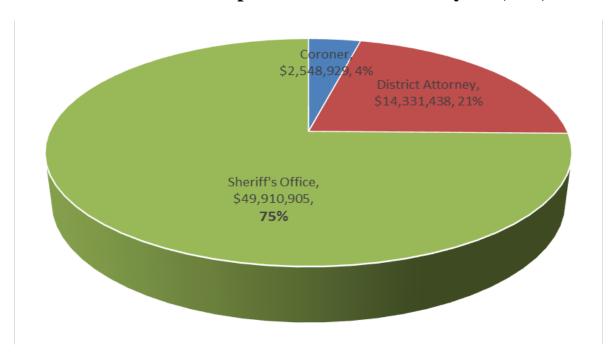

# 2018 Original Adopted Budget GF Unrestricted Expenditures Public Safety \$66,791,272

| [                          | 2006        | 2007        | 2008       | 2009       | 2010       | 2011       | 2012       | 2013       | 2014        | 2015        | 2016        | 2017        | 2018           |
|----------------------------|-------------|-------------|------------|------------|------------|------------|------------|------------|-------------|-------------|-------------|-------------|----------------|
| Discretionary Revenue      | 104,013,340 | 105,783,254 | 96,970,780 | 87,315,801 | 89,182,882 | 91,311,044 | 87,490,293 | 94,363,555 | 106,343,038 | 107,994,992 | 107,956,431 | 115,601,218 | 124,479,295    |
| Population Estimates*      | 581,418     | 587,590     | 597,249    | 605,979    | 624,314    | 633,942    | 642,538    | 652,519    | 666,500     | 675,170     | 685,521     | 694,967     | 710,602        |
| Annual Cost Per Person     | \$179       | \$180       | \$162      | \$144      | \$143      | \$144      | \$136      | \$145      | \$159       | \$160       | \$157       | \$166       | \$175          |
| Consumer Price Index (CPI) | 3.6%        | 2.2%        | 3.9%       | -0.6%      | 1.9%       | 3.7%       | 1.9%       | 2.8%       | 2.8%        | 1.2%        | 2.8%        | 3.1% (throu | igh September) |