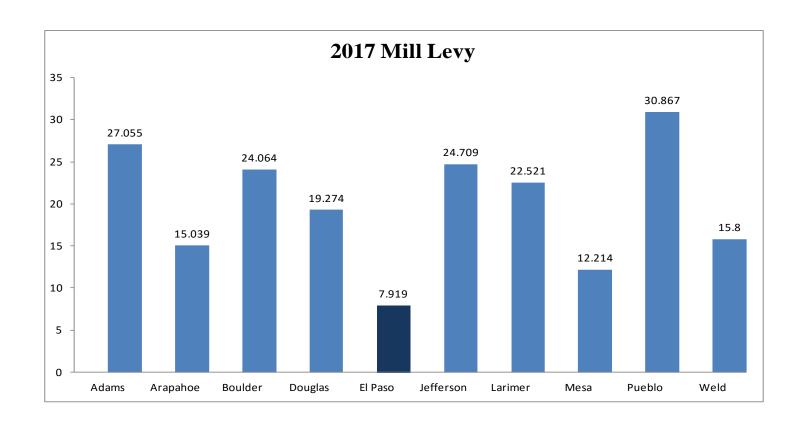

2018 Original Adopted Budget 11

|                         | Adams         | Arapahoe      | Boulder       | Douglas       | El Paso       | Jefferson     | Larimer       | Mesa         | Pueblo       | Weld          |
|-------------------------|---------------|---------------|---------------|---------------|---------------|---------------|---------------|--------------|--------------|---------------|
| <u>2017</u>             |               |               |               |               |               |               |               |              |              |               |
| Sales Tax               | \$47,794,000  | \$20,776,000  | \$52,938,000  | \$60,300,000  | \$119,163,000 | \$49,238,000  | \$37,679,000  | \$31,167,000 | \$19,140,000 | \$0           |
| Property Tax            | \$144,436,000 | \$149,212,000 | \$163,392,000 | \$124,234,000 | \$49,588,000  | \$209,212,000 | \$108,000,000 | \$22,342,000 | \$50,073,000 | \$141,947,000 |
| Specific Ownership Tax  | \$11,785,000  | \$9,980,000   | \$8,541,000   | \$9,502,000   | \$5,670,000   | \$16,369,000  | \$8,285,000   | \$2,982,000  | \$3,955,000  | \$9,600,000   |
| Other Taxes             | \$0           | \$3,437,000   | \$71,000      | \$0           | \$75,000      | \$0           | \$0           | \$0          | \$1,313,000  | \$2,230,000   |
| Budgeted Revenue *      | \$204,015,000 | \$183,405,000 | \$224,942,000 | \$194,036,000 | \$174,496,000 | \$274,819,000 | \$153,964,000 | \$56,491,000 | \$74,481,000 | \$153,777,000 |
| Population Estimates**  | 498,187       | 642,824       | 322,226       | 334,879       | 694,967       | 578,101       | 340,228       | 154,550      | 165,926      | 297,032       |
| Annual Cost Per Citizen | \$410         | \$285         | \$698         | \$579         | \$251         | \$475         | \$453         | \$366        | \$449        | \$518         |

<sup>\*2017</sup> Budgeted Data from 2017 10-County Data Book

<sup>\*\*</sup>Estimated Population From Department of Local Affairs

|                                           |                                               | Critical Needs- On- | Critical Needs-One- | TOTAL      |
|-------------------------------------------|-----------------------------------------------|---------------------|---------------------|------------|
| Department/Office                         | Critical Need                                 | Going               | Time                | NEEDS      |
| Invest in Parks Capital                   | TABOR Retention                               |                     | 1,500,000           | 1,500,000  |
| Invest in Fire/Flood Recovery             | TABOR Retention                               |                     | 1,048,000           | 1,048,000  |
| Invest in High Impact Road Infrastructure | TABOR Retention - I-25 Gap                    |                     | 6,000,000           | 6,000,000  |
| Invest in High Impact Road Infrastructure | TABOR Retention - Road Projects               |                     | 6,000,000           | 6,000,000  |
| Invest in High Impact Road Infrastructure | Additional Reserve - Match for I-25 Grant     |                     | 1,500,000           | 1,500,000  |
| Invest in High Impact Road Infrastructure | Additional on-going                           | 1,000,000           |                     | 1,000,000  |
| County Wide - Invest in Human Capital     | Adjustment to Midpoint (2 of 5 - 86%)         | 1,420,193           |                     | 1,420,193  |
| County Wide - Invest in Human Capital     | Pay for Performance/COLA (2%)                 | 2,251,831           |                     | 2,251,831  |
| Public Works - Facilities                 | Facilities Major Maintenance Plan             | 750,000             |                     | 750,000    |
| Sheriff's Office                          | Marijuana Enforcement                         | 100,000             |                     | 100,000    |
| Public Health                             | Combat Communicable Diseases/Contingency Plan |                     | 25,000              | 25,000     |
| Community Services                        | Criminal Justice Planner                      | 70,000              |                     | 70,000     |
| Community Services                        | Pretrial Services                             | 300,000             |                     | 300,000    |
|                                           |                                               |                     |                     | 0          |
|                                           |                                               |                     |                     | 0          |
|                                           |                                               | 5,892,024           | 16,073,000          | 21,965,024 |