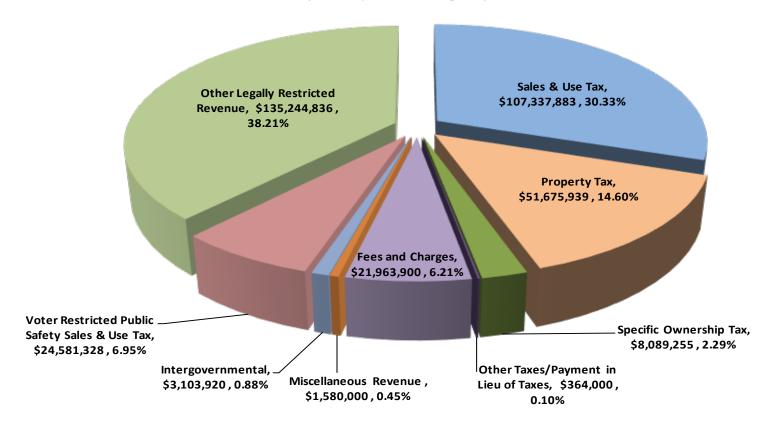

# 2018 Original Adopted Budget Revenue By Major Category \$353,941,061

 $Section \ I-Budget \ Analysis$ 

| 2018 Original Adopted Budget Revenue Sources &                    | k Uses          |
|-------------------------------------------------------------------|-----------------|
| Sales & Use Tax                                                   | \$107,337,883   |
| Sales & Use Tax- Voter Restricted for Public Safety               | \$24,581,328    |
| Property Tax                                                      | 52,646,106      |
| Specific Ownership Tax                                            | 8,089,255       |
| Other Taxes/Payment in Lieu of Taxes                              | 364,000         |
| Elected Office Revenue (Fees)                                     | 18,888,500      |
| Parking & Parks and Recreation Fees                               | 530,000         |
| General and Road & Bridge Fees                                    | 2,523,400       |
| Unrestricted Intergovernmental                                    | 3,103,920       |
| Rent Revenue/Other Revenue                                        | 1,602,000       |
| Other Legally Restricted Revenue Sources                          | \$134,274,669   |
| 2018 Revenue Sources                                              | \$353,941,061   |
| Less: Voter Restricted Public Safety Sales & Use Tax              | (\$24,581,328)  |
| Less: Road & Bridge Escrow Property Tax Pass-thru to Cities/Towns | (\$970,167)     |
| Less: Other Legally Restricted Revenue Sources                    | (\$134,274,669) |
| 2018 Discretionary Revenue Sources                                | \$194,114,897   |
| Less: Legally Restricted Uses                                     |                 |
| Road & Bridge/Fleet Operations                                    | \$16,519,815    |
| Dept. of Human Services - Local Required Match                    | \$14,655,563    |
| Annual Lease Obligation/Major Capital Projects                    | \$12,359,950    |
| Employee Benefits & Retirement                                    | \$26,100,274    |
| Less: Legally Restricted Uses                                     | \$69,635,602    |
| 2018 Discretionary Revenue to Provide Core Services*              | \$124,479,295   |