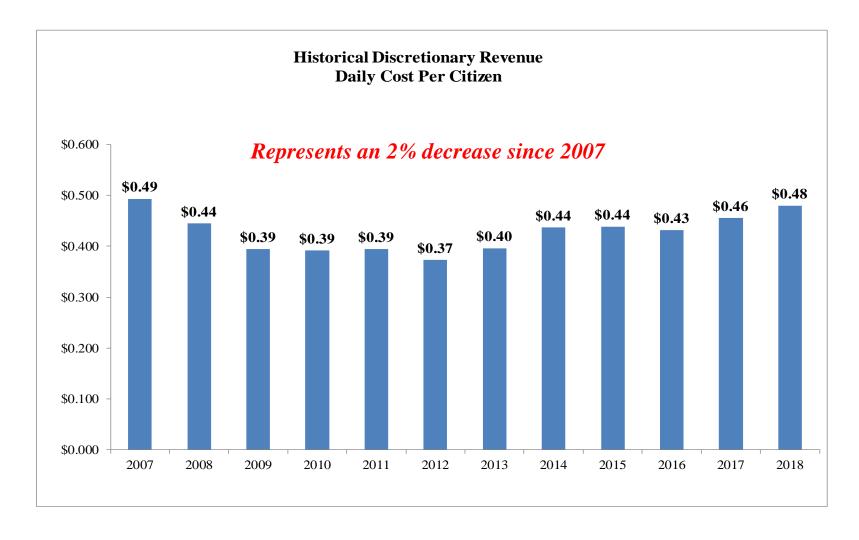

# 2018 Original Adopted Budget GF Unrestricted Expenditures Public Safety \$66,791,272

| [                          | 2006        | 2007        | 2008       | 2009       | 2010       | 2011       | 2012       | 2013       | 2014        | 2015        | 2016        | 2017        | 2018           |
|----------------------------|-------------|-------------|------------|------------|------------|------------|------------|------------|-------------|-------------|-------------|-------------|----------------|
| Discretionary Revenue      | 104,013,340 | 105,783,254 | 96,970,780 | 87,315,801 | 89,182,882 | 91,311,044 | 87,490,293 | 94,363,555 | 106,343,038 | 107,994,992 | 107,956,431 | 115,601,218 | 124,479,295    |
| Population Estimates*      | 581,418     | 587,590     | 597,249    | 605,979    | 624,314    | 633,942    | 642,538    | 652,519    | 666,500     | 675,170     | 685,521     | 694,967     | 710,602        |
| Annual Cost Per Person     | \$179       | \$180       | \$162      | \$144      | \$143      | \$144      | \$136      | \$145      | \$159       | \$160       | \$157       | \$166       | \$175          |
| Consumer Price Index (CPI) | 3.6%        | 2.2%        | 3.9%       | -0.6%      | 1.9%       | 3.7%       | 1.9%       | 2.8%       | 2.8%        | 1.2%        | 2.8%        | 3.1% (throu | igh September) |