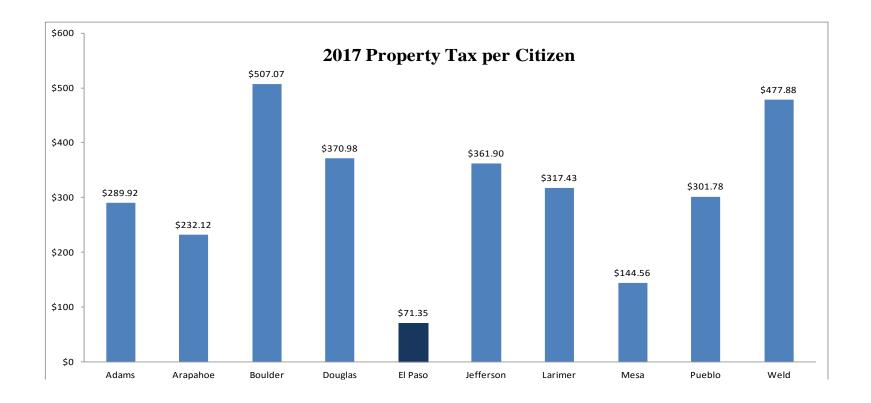

2018 Original Adopted Budget 11

|                         | Adams         | Arapahoe      | Boulder       | Douglas       | El Paso       | Jefferson     | Larimer       | Mesa         | Pueblo       | Weld          |
|-------------------------|---------------|---------------|---------------|---------------|---------------|---------------|---------------|--------------|--------------|---------------|
| <u>2017</u>             |               |               |               |               |               |               |               |              |              |               |
| Sales Tax               | \$47,794,000  | \$20,776,000  | \$52,938,000  | \$60,300,000  | \$119,163,000 | \$49,238,000  | \$37,679,000  | \$31,167,000 | \$19,140,000 | \$0           |
| Property Tax            | \$144,436,000 | \$149,212,000 | \$163,392,000 | \$124,234,000 | \$49,588,000  | \$209,212,000 | \$108,000,000 | \$22,342,000 | \$50,073,000 | \$141,947,000 |
| Specific Ownership Tax  | \$11,785,000  | \$9,980,000   | \$8,541,000   | \$9,502,000   | \$5,670,000   | \$16,369,000  | \$8,285,000   | \$2,982,000  | \$3,955,000  | \$9,600,000   |
| Other Taxes             | \$0           | \$3,437,000   | \$71,000      | \$0           | \$75,000      | \$0           | \$0           | \$0          | \$1,313,000  | \$2,230,000   |
| Budgeted Revenue *      | \$204,015,000 | \$183,405,000 | \$224,942,000 | \$194,036,000 | \$174,496,000 | \$274,819,000 | \$153,964,000 | \$56,491,000 | \$74,481,000 | \$153,777,000 |
| Population Estimates**  | 498,187       | 642,824       | 322,226       | 334,879       | 694,967       | 578,101       | 340,228       | 154,550      | 165,926      | 297,032       |
| Annual Cost Per Citizen | \$410         | \$285         | \$698         | \$579         | \$251         | \$475         | \$453         | \$366        | \$449        | \$518         |

<sup>\*2017</sup> Budgeted Data from 2017 10-County Data Book

<sup>\*\*</sup>Estimated Population From Department of Local Affairs

|                                           |                                               | Critical Needs- On- | Critical Needs-One- | TOTAL      |
|-------------------------------------------|-----------------------------------------------|---------------------|---------------------|------------|
| Department/Office                         | Critical Need                                 | Going               | Time                | NEEDS      |
| Invest in Parks Capital                   | TABOR Retention                               |                     | 1,500,000           | 1,500,000  |
| Invest in Fire/Flood Recovery             | TABOR Retention                               |                     | 1,048,000           | 1,048,000  |
| Invest in High Impact Road Infrastructure | TABOR Retention - I-25 Gap                    |                     | 6,000,000           | 6,000,000  |
| Invest in High Impact Road Infrastructure | TABOR Retention - Road Projects               |                     | 6,000,000           | 6,000,000  |
| Invest in High Impact Road Infrastructure | Additional Reserve - Match for I-25 Grant     |                     | 1,500,000           | 1,500,000  |
| Invest in High Impact Road Infrastructure | Additional on-going                           | 1,000,000           |                     | 1,000,000  |
| County Wide - Invest in Human Capital     | Adjustment to Midpoint (2 of 5 - 86%)         | 1,420,193           |                     | 1,420,193  |
| County Wide - Invest in Human Capital     | Pay for Performance/COLA (2%)                 | 2,251,831           |                     | 2,251,831  |
| Public Works - Facilities                 | Facilities Major Maintenance Plan             | 750,000             |                     | 750,000    |
| Sheriff's Office                          | Marijuana Enforcement                         | 100,000             |                     | 100,000    |
| Public Health                             | Combat Communicable Diseases/Contingency Plan |                     | 25,000              | 25,000     |
| Community Services                        | Criminal Justice Planner                      | 70,000              |                     | 70,000     |
| Community Services                        | Pretrial Services                             | 300,000             |                     | 300,000    |
|                                           |                                               |                     |                     | 0          |
|                                           |                                               |                     |                     | 0          |
|                                           |                                               | 5,892,024           | 16,073,000          | 21,965,024 |