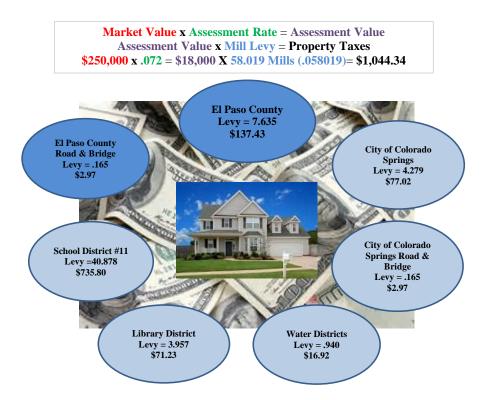

Market Value of the home as valued by the El Paso County Assessor's Office

Assessment Rate as determined by the State of Colorado in accordance with Colorado Revised Statute 39-1-104.2 C.R.S. (currently 7.20% of market)

Mill Levy is a tax rate of 1/10 of a cent. A tax rate of 1 mill per thousand means \$1.00 of tax per \$1,000 of assessed value

Based on the calculation above, this household would pay \$1,044.34 in total property taxes, of which El Paso County would receive \$140.40 or 13.44% of the total property tax collected.