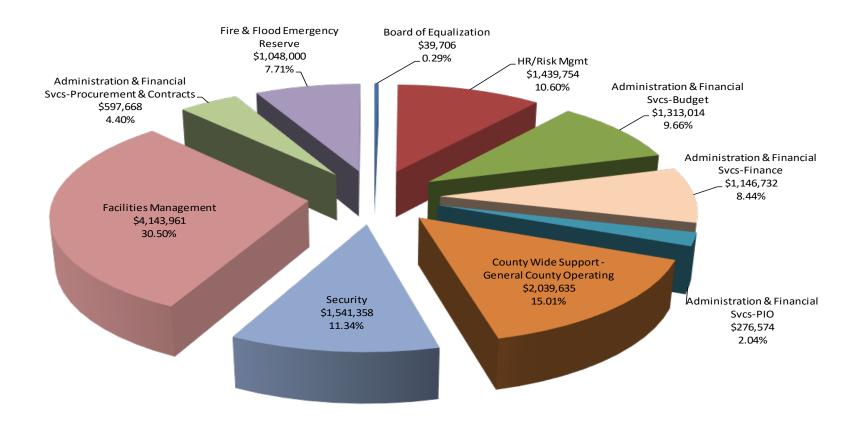

#### 2018 Original Adopted Budget GF Unrestricted Expenditures County Administration \$13,586,402