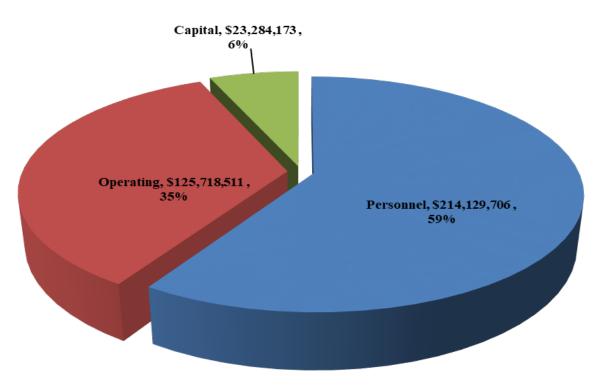

| \$16,519,815    |
| Dept. of Human Services - Local Required Match                    | \$14,655,563    |
| Annual Lease Obligation/Major Capital Projects                    | \$12,359,950    |
| Employee Benefits & Retirement                                    | \$26,100,274    |
| Less: Legally Restricted Uses                                     | \$69,635,602    |
| 2018 Discretionary Revenue to Provide Core Services*              | \$124,479,295   |

<sup>\*</sup> This amount differs from Net General Fund Unrestricted Revenue due the reallocation of Retirement and Fleet revenues per GASB 54







# 2018 Original Adopted Budget Revenue By Major Category \$353,941,061





# 2018 Original Adopted Budget Expenditures By Major Category \$363,132,390





#### 2018 Original Adopted Budget GF Unrestricted Expenditures By Function \$143,340,947



<sup>\*</sup> Please see breakdown of County Administration on Page 6

<sup>\*\*</sup> Please see breakdown of Public Safety on Page 7



#### 2018 Original Adopted Budget GF Unrestricted Expenditures County Administration \$13,586,402





# 2018 Original Adopted Budget GF Unrestricted Expenditures Public Safety \$66,791,272







| [                          | 2006        | 2007        | 2008       | 2009       | 2010       | 2011       | 2012       | 2013       | 2014        | 2015        | 2016        | 2017        | 2018           |
|----------------------------|-------------|-------------|------------|------------|------------|------------|------------|------------|-------------|---------