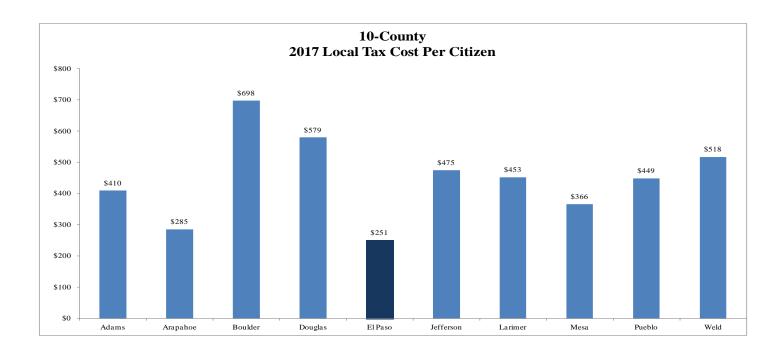

2018 Original Adopted Budget 11

|                         | Adams         | Arapahoe      | Boulder       | Douglas       | El Paso       | Jefferson     | Larimer       | Mesa         | Pueblo       | Weld          |
|-------------------------|---------------|---------------|---------------|---------------|---------------|---------------|---------------|--------------|--------------|---------------|
| <u>2017</u>             |               |               |               |               |               |               |               |              |              |               |
| Sales Tax               | \$47,794,000  | \$20,776,000  | \$52,938,000  | \$60,300,000  | \$119,163,000 | \$49,238,000  | \$37,679,000  | \$31,167,000 | \$19,140,000 | \$0           |
| Property Tax            | \$144,436,000 | \$149,212,000 | \$163,392,000 | \$124,234,000 | \$49,588,000  | \$209,212,000 | \$108,000,000 | \$22,342,000 | \$50,073,000 | \$141,947,000 |
| Specific Ownership Tax  | \$11,785,000  | \$9,980,000   | \$8,541,000   | \$9,502,000   | \$5,670,000   | \$16,369,000  | \$8,285,000   | \$2,982,000  | \$3,955,000  | \$9,600,000   |
| Other Taxes             | \$0           | \$3,437,000   | \$71,000      | \$0           | \$75,000      | \$0           | \$0           | \$0          | \$1,313,000  | \$2,230,000   |
| Budgeted Revenue *      | \$204,015,000 | \$183,405,000 | \$224,942,000 | \$194,036,000 | \$174,496,000 | \$274,819,000 | \$153,964,000 | \$56,491,000 | \$74,481,000 | \$153,777,000 |
| Population Estimates**  | 498,187       | 642,824       | 322,226       | 334,879       | 694,967       | 578,101       | 340,228       | 154,550      | 165,926      | 297,032       |
| Annual Cost Per Citizen | \$410         | \$285         | \$698         | \$579         | \$251         | \$475         | \$453         | \$366        | \$449        | \$518         |