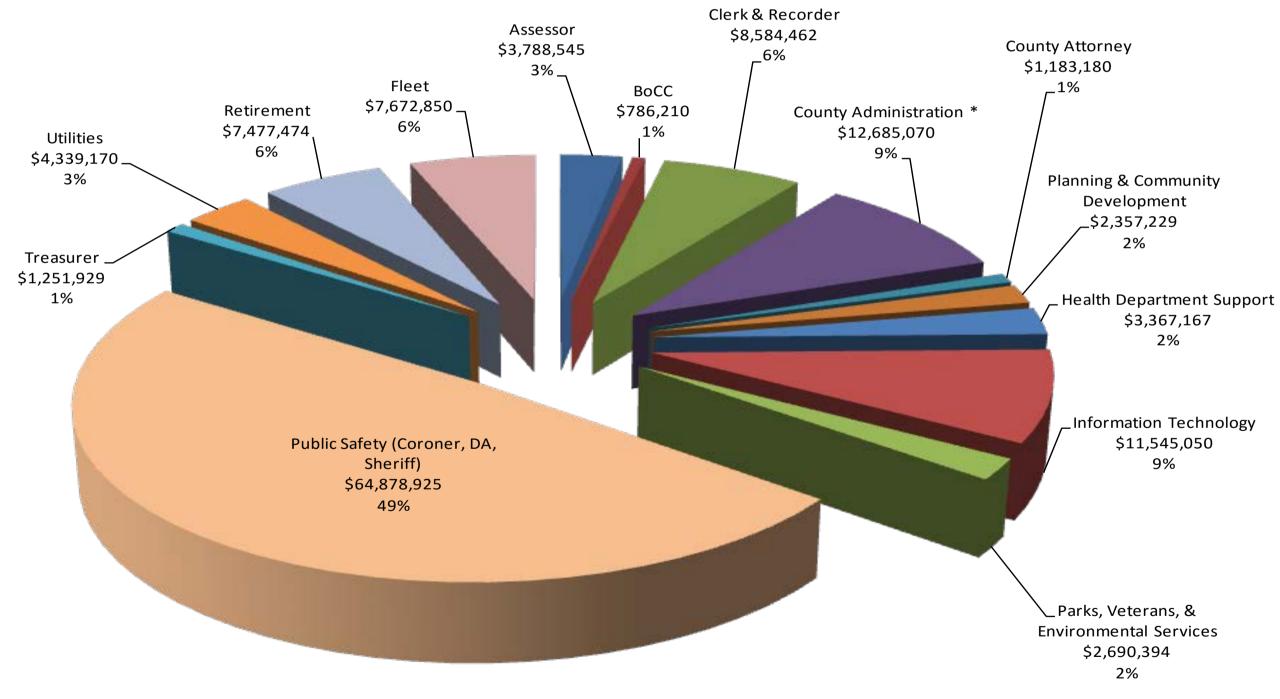

## **2018 Preliminary Balanced Budget GF Unrestricted Expenditures By Function \$132,607,655**

\* Please see breakdown of County Administration on Page 6

El Paso County, Colorado Administration & Financial Services 2018 Preliminary Balanced Budget Core County Services

## El Paso County, Colorado Changes to Base Budget from 2017 to 2018

| Fund | Department                                 | 2017 Original<br>Adopted Budget | 2017 Remove<br>One-Time AFRs | 2018 BoCC<br>Approved One-Time<br>Critical Needs | 2018 BoCC Approved<br>On-Going Critical<br>Needs/Other Budget<br>Moves | 2018 Preliminary<br>Balanced Budget |
|------|--------------------------------------------|---------------------------------|------------------------------|--------------------------------------------------|------------------------------------------------------------------------|-------------------------------------|
| 1    | Board of County Commissioners - Admin      | 786,210                         |                              |                                                  |                                                                        | 786,210                             |
|      | Board of Equalization                      | 39,515                          |                              |                                                  |                                                                        | 39,515                              |
|      | ADM- HR/Risk Mgmt                          | 1,457,051                       |                              |                                                  | (58,589)                                                               | 1,398,462                           |
|      | ADM-Admin & Fin Svcs/Budget, Finance & PIO | 2,470,828                       |                              |                                                  | 68,044                                                                 | 2,538,872                           |
|      | County Wide Support                        | 1,840,317                       |                              |                                                  | 652,106                                                                | 2,492,423                           |
|      | Employee Benefits                          | 0                               |                              |                                                  |                                                                        | 0                                   |
|      | Procurement & Contracts                    | 581,279                         |                              |                                                  |                                                                        | 581,279                             |
|      | Fire & Flood Emergency Reserve             | 0                               |                              |                                                  |                                                                        | 0                                   |
|      | ADM- Planning & Community Development      | 2,107,229                       |                              |                                                  | 250,000                                                                | 2,357,229                           |
|      | ADM- Community Services - Parks            | 1,628,021                       |                              |                                                  | 75,000                                                                 | 1,703,021                           |
|      | CSU Administration                         | 175,307                         |                              |                                                  |                                                                        | 175,307                             |
|      | Environmental Services                     | 373,684                         |                              |                                                  |                                                                        | 373,684                             |
|      | Veteran Services                           | 438,382                         |                              |                                                  |                                                                        | 438,382                             |
|      | ADM- Public Works- Security                | 1,284,172                       |                              |                                                  | 164,000                                                                | 1,448,172                           |
|      | Facilities Management                      | 7,676,388                       |                              |                                                  | 840,000                                                                | 8,516,388                           |
|      | ADM- Information Technology                | 11,324,050                      |                              |                                                  | 221,000                                                                | 11,545,050                          |
|      | County Attorney-GF                         | 1,163,803                       |                              |                                                  | 19,377                                                                 | 1,183,180                           |
|      | Health Department Support                  | 3,285,804                       |                              |                                                  | 81,363                                                                 | 3,367,167                           |
|      | Clerk & Recorder                           | 8,178,462                       |                              |                                                  | 406,000                                                                | 8,584,462                           |
|      | Treasurer                                  | 1,251,929                       |                              |                                                  |                                                                        | 1,251,929                           |
|      | Assessor                                   | 3,788,545                       |                              |                                                  |                                                                        | 3,788,545                           |
|      | Coroner                                    | 2,474,619                       |                              |                                                  |                                                                        | 2,474,619                           |
|      | Surveyor                                   | 9,129                           |                              |                                                  |                                                                        | 9,129                               |
|      | District Attorney                          | 13,689,084                      |                              |                                                  | 6,651                                                                  | 13,695,735                          |
|      | Sheriff's Office                           | 48,827,274                      |                              |                                                  | (118,703)                                                              | 48,708,571                          |
|      | Fleet                                      | 6,722,850                       |                              |                                                  | 950,000                                                                | 7,672,850                           |
|      | Retirement                                 | 7,187,347                       |                              |                                                  | 290,127                                                                | 7,477,474                           |
| 1    | Net General Fund                           | 128,761,279                     | 0                            | 0                                                | 3,846,376                                                              | 132,607,655                         |