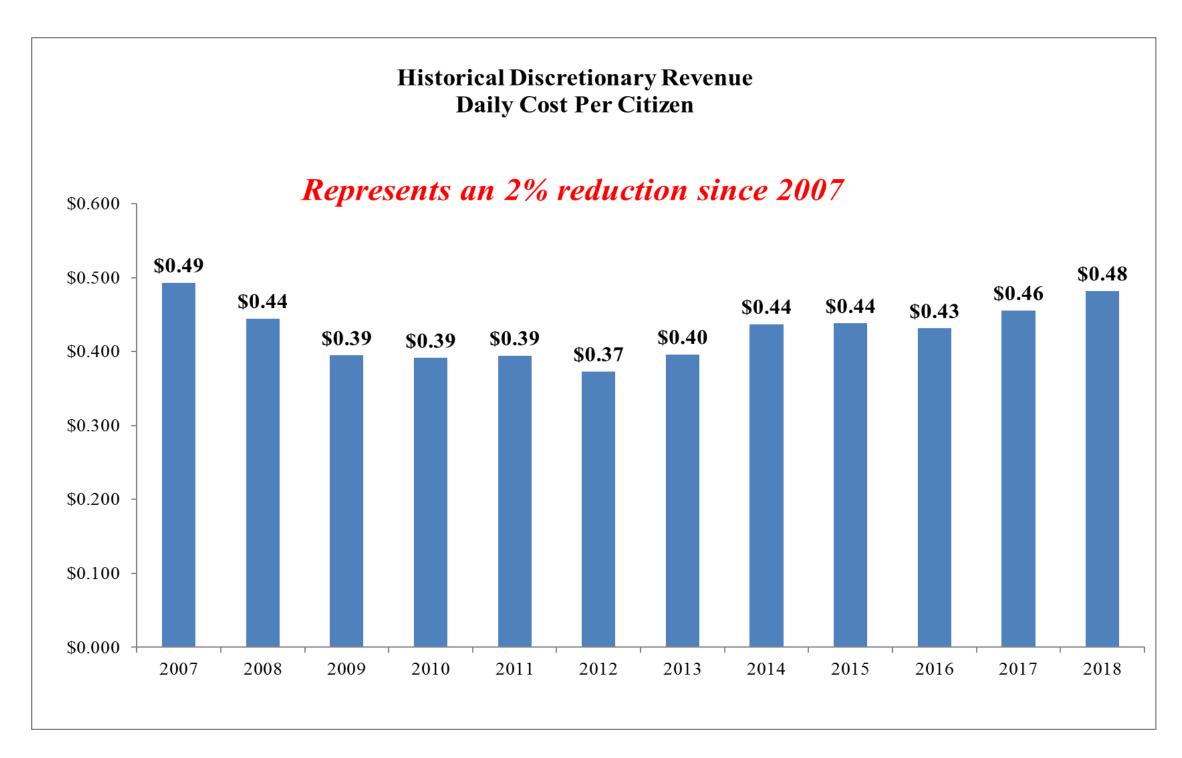

\* This amount differs from Net General Fund Unrestricted Revenue due the reallocation of Retirement and Fleet revenues per GASB 54

El Paso County, Colorado 2018 Preliminary Balanced Budget Historical Discretionary Revenue - Daily Cost per Citizen Funding Core County Services