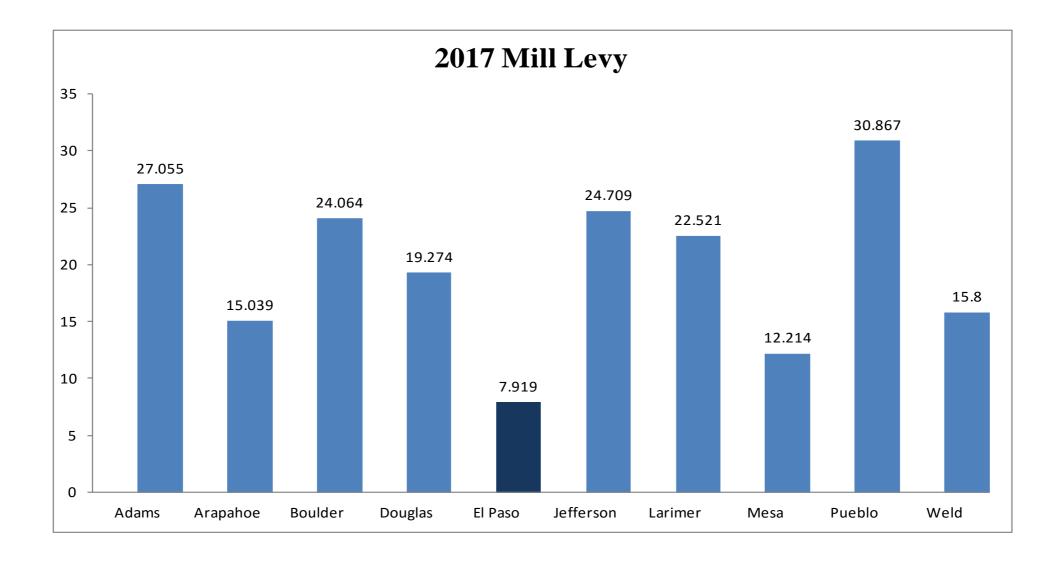

\*Estimated Population From Department of Local Affairs

El Paso County, Colorado Administration & Financial Services 2018 Preliminary Balanced Budget Property Tax Per Citizen 10-County Comparison

El Paso County, Colorado Administration & Financial Services 2018 Preliminary Balanced Budget Property Tax Statement Breakdown - Calculating Property Taxes