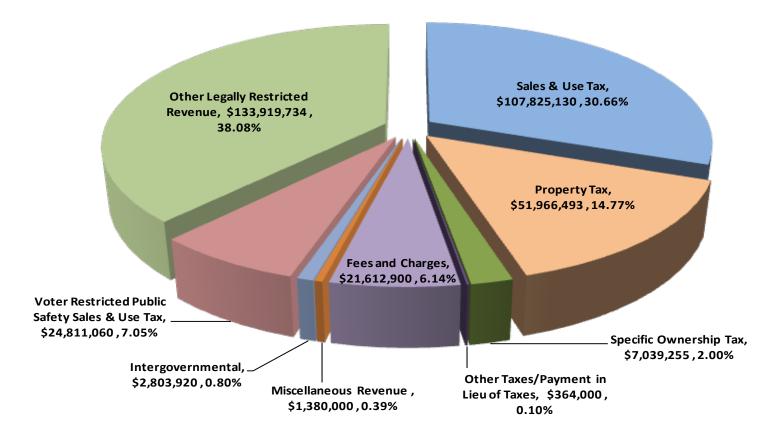

| 2018 Preliminary Balanced Budget Revenue Sources                  |                 |  |  |  |  |  |  |
|-------------------------------------------------------------------|-----------------|--|--|--|--|--|--|
| Sales & Use Tax                                                   | \$107,825,130   |  |  |  |  |  |  |
| Sales & Use Tax- Voter Restricted for Public Safety               | \$24,811,060    |  |  |  |  |  |  |
| Property Tax                                                      | 52,936,660      |  |  |  |  |  |  |
| Specific Ownership Tax                                            | 7,039,255       |  |  |  |  |  |  |
| Other Taxes/Payment in Lieu of Taxes                              | 364,000         |  |  |  |  |  |  |
| Elected Office Revenue (Fees)                                     | 18,537,500      |  |  |  |  |  |  |
| Parking & Parks and Recreation Fees                               | 530,000         |  |  |  |  |  |  |
| General and Road & Bridge Fees                                    | 2,523,400       |  |  |  |  |  |  |
| Unrestricted Intergovernmental                                    | 2,803,920       |  |  |  |  |  |  |
| Rent Revenue/Other Revenue                                        | 1,402,000       |  |  |  |  |  |  |
| Other Legally Restricted Revenue Sources                          | \$132,949,567   |  |  |  |  |  |  |
| 2018 Revenues                                                     | \$351,722,492   |  |  |  |  |  |  |
| Less: Voter Restricted Public Safety Sales & Use Tax              | (\$24,811,060)  |  |  |  |  |  |  |
| Less: Road & Bridge Escrow Property Tax Pass-thru to Cities/Towns | (\$970,167)     |  |  |  |  |  |  |
| Less: Other Legally Restricted Revenue Sources                    | (\$132,949,567) |  |  |  |  |  |  |
| 2018 Discretionary Revenue Sources                                | \$192,991,698   |  |  |  |  |  |  |
| Less: Legally Restricted Revenues                                 |                 |  |  |  |  |  |  |
| Road & Bridge/Fleet Operations                                    | \$16,564,511    |  |  |  |  |  |  |
| Dept. of Human Services - Local Required Match                    | \$14,468,834    |  |  |  |  |  |  |
| Annual Lease Obligation/Major Capital Projects                    | \$11,059,552    |  |  |  |  |  |  |
| Employee Benefits & Retirement                                    | \$25,863,904    |  |  |  |  |  |  |
| Less: Legally Restricted Uses                                     | \$67,956,801    |  |  |  |  |  |  |
| 2018 Discretionary Revenue to Provide Core Services*              | \$125,034,897   |  |  |  |  |  |  |