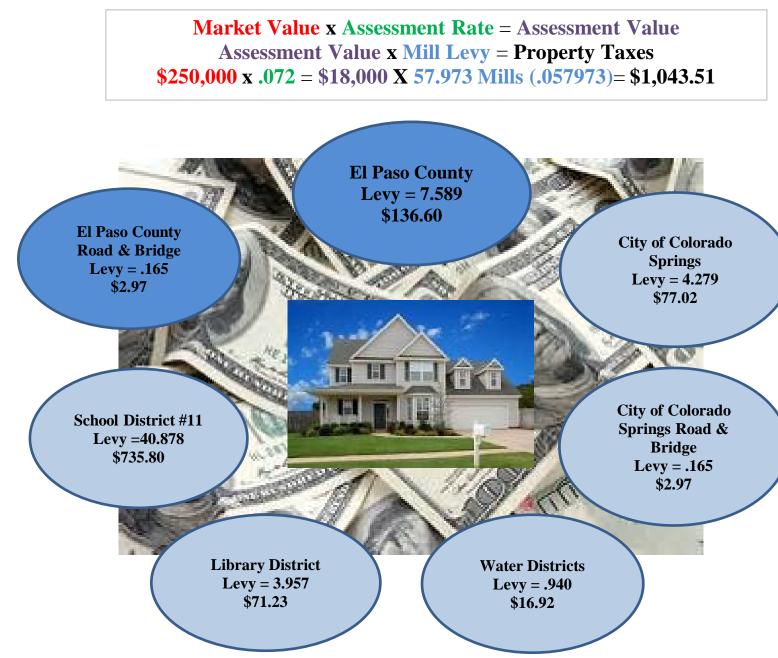

\*Estimated Population From Department of Local Affairs

El Paso County, Colorado Administration & Financial Services 2018 Preliminary Balanced Budget Property Tax Per Citizen 10-County Comparison

El Paso County, Colorado Administration & Financial Services 2018 Preliminary Balanced Budget Property Tax Statement Breakdown - Calculating Property Taxes

Market Value of the home as valued by the El Paso County Assessor's Office Assessment Rate as determined by the State of Colorado in accordance with Colorado Revised Statute 39-1-104.2 C.R.S. (currently 7.20% of market) Mill Levy is a tax rate of 1/10 of a cent. A tax rate of 1 mill per thousand means \$1.00 of tax per \$1,000 of assessed value

Based on the calculation above, this household would pay \$1,043.51 in total property taxes, of which El Paso County would receive \$139.57 or 13.38% of the total property tax collected.

| [                       | Adams         | Arapahoe      | Boulder       | Douglas       | El Paso       | Jefferson     | Larimer       | Mesa         | Pueblo       | Weld          |
|-------------------------|---------------|---------------|---------------|---------------|---------------|---------------|---------------|--------------|--------------|---------------|
| <u>2017</u>             |               |               |               |               |               |               |               |              |              |               |
| Sales Tax               | \$47,794,000  | \$20,776,000  | \$52,938,000  | \$60,300,000  | \$119,163,000 | \$49,238,000  | \$37,679,000  | \$31,167,000 | \$19,140,000 | \$0           |
| Property Tax            | \$144,436,000 | \$149,212,000 | \$163,392,000 | \$124,234,000 | \$49,588,000  | \$209,212,000 | \$108,000,000 | \$22,342,000 | \$50,073,000 | \$141,947,000 |
| Specific Ownership Tax  | \$11,785,000  | \$9,980,000   | \$8,541,000   | \$9,502,000   | \$5,670,000   | \$16,369,000  | \$8,285,000   | \$2,982,000  | \$3,955,000  | \$9,600,000   |
| Other Taxes             | \$0           | \$3,437,000   | \$71,000      | \$0           | \$75,000      | \$0           | \$0           | \$0          | \$1,313,000  | \$2,230,000   |
| Budgeted Revenue *      | \$204,015,000 | \$183,405,000 | \$224,942,000 | \$194,036,000 | \$174,496,000 | \$274,819,000 | \$153,964,000 | \$56,491,000 | \$74,481,000 | \$153,777,000 |
| Population Estimates**  | 498,187       | 642,824       | 322,226       | 334,879       | 694,967       | 578,101       | 340,228       | 154,550      | 165,926      | 297,032       |
| Annual Cost Per Citizen | \$410         | \$285         | \$698         | \$579         | \$251         | \$475         | \$453         | \$366        | \$449        | \$518         |