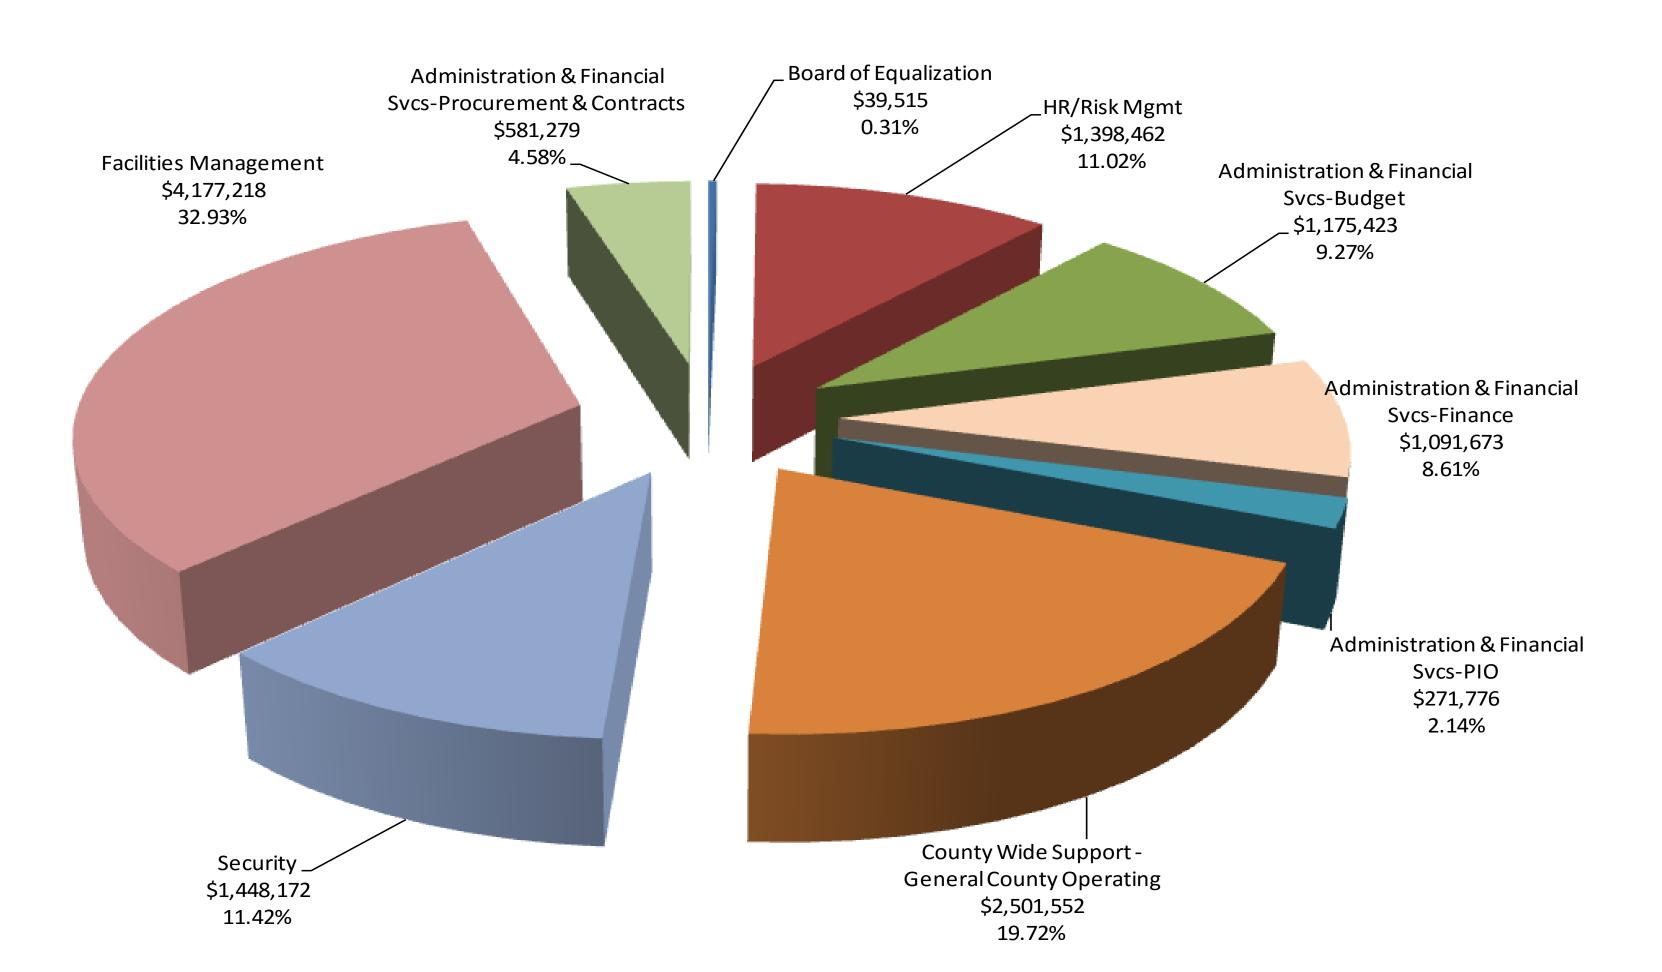

## 2018 Preliminary Balanced Budget GF Unrestricted Expenditures County Administration \$12,685,070

2018 Preliminary Balanced Budget

El Paso County, Colorado Administration & Financial Services 2018 Preliminary Balanced Budget Unrestricted General Fund - Annual Cost per Citizen Funding Core County Services

## El Paso County, Colorado Changes to Base Budget from 2017 to 2018

| Fund | Department                                 | 2017 Original<br>Adopted Budget | 2017 Remove<br>One-Time AFRs | 2018 BoCC<br>Approved One-Time<br>Critical Needs | 2018 BoCC Approved<br>On-Going Critical<br>Needs/Other Budget<br>Moves | 2018 Preliminary<br>Balanced Budget |
|------|--------------------------------------------|---------------------------------|------------------------------|--------------------------------------------------|------------------------------------------------------------------------|-------------------------------------|
| 1    | Board of County Commissioners - Admin      | 786,210                         |                              |                                                  |                                                                        | 786,210                             |
|      | Board of Equalization                      | 39,515                          |                              |                                                  |                                                                        | 39,515                              |
|      | ADM- HR/Risk Mgmt                          | 1,457,051                       |                              |                                                  | (58,589)                                                               | 1,398,462                           |
|      | ADM-Admin & Fin Svcs/Budget, Finance & PIO | 2,470,828                       |                              |                                                  | 68,044                                                                 | 2,538,872                           |
|      | County Wide Support                        | 1,840,317                       |                              |                                                  | 652,106                                                                | 2,492,423                           |
|      | Employee Benefits                          | 0                               |                              |                                                  |                                                                        | 0                                   |
|      | Procurement & Contracts                    | 581,279                         |                              |                                                  |                                                                        | 581,279                             |
|      | Fire & Flood Emergency Reserve             | 0                               |                              |                                                  |                                                                        | 0                                   |
|      | ADM- Planning & Community Development      | 2,107,229                       |                              |                                                  | 250,000                                                                | 2,357,229                           |
|      | ADM- Community Services - Parks            | 1,628,021                       |                              |                                                  | 75,000                                                                 | 1,703,021                           |
|      | CSU Administration                         | 175,307                         |                              |                                                  |                                                                        | 175,307                             |
|      | Environmental Services                     | 373,684                         |                              |                                                  |                                                                        | 373,684                             |
|      | Veteran Services                           | 438,382                         |                              |                                                  |                                                                        | 438,382                             |
|      | ADM- Public Works- Security                | 1,284,172                       |                              |                                                  | 164,000                                                                | 1,448,172                           |
|      | Facilities Management                      | 7,676,388                       |                              |                                                  | 840,000                                                                | 8,516,388                           |
|      | ADM- Information Technology                | 11,324,050                      |                              |                                                  | 221,000                                                                | 11,545,050                          |
|      | County Attorney-GF                         | 1,163,803                       |                              |                                                  | 19,377                                                                 | 1,183,180                           |
|      | Health Department Support                  | 3,285,804                       |                              |                                                  | 81,363                                                                 | 3,367,167                           |
|      | Clerk & Recorder                           | 8,178,462                       |                              |                                                  | 406,000                                                                | 8,584,462                           |
|      | Treasurer                                  | 1,251,929                       |                              |                                                  |                                                                        | 1,251,929                           |
|      | Assessor                                   | 3,788,545                       |                              |                                                  |                                                                        | 3,788,545                           |
|      | Coroner                                    | 2,474,619                       |                              |                                                  |                                                                        | 2,474,619                           |
|      | Surveyor                                   | 9,129                           |                              |                                                  |                                                                        | 9,129                               |
|      | District Attorney                          | 13,689,084                      |                              |                                                  | 6,651                                                                  | 13,695,735                          |
|      | Sheriff's Office                           | 48,827,274                      |                              |                                                  | (118,703)                                                              | 48,708,571                          |
|      | Fleet                                      | 6,722,850                       |                              |                                                  | 950,000                                                                | 7,672,850                           |
|      | Retirement                                 | 7,187,347                       |                              |                                                  | 290,127                                                                | 7,477,474                           |
| 1    | Net General Fund                           | 128,761,279                     | 0                            | 0                                                | 3,846,376                                                              | 132,607,655                         |