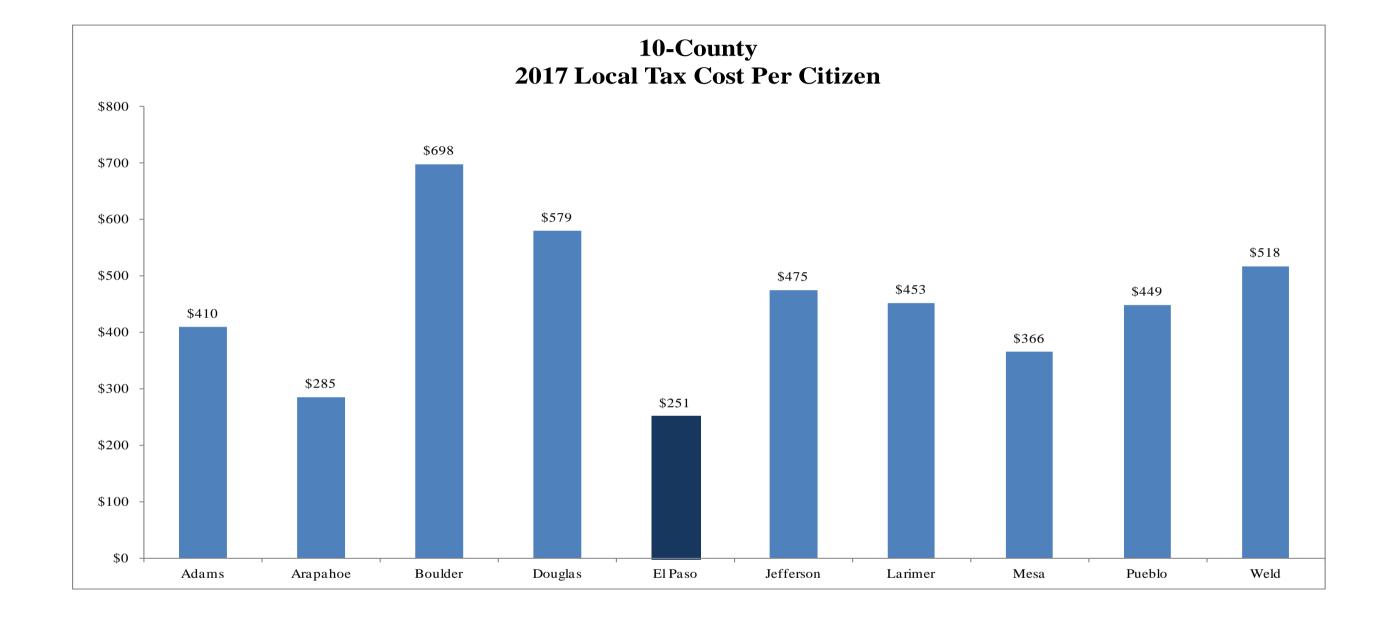

Based on the calculation above, this household would pay \$1,043.51 in total property taxes, of which El Paso County would receive \$139.57 or 13.38% of the total property tax collected.

| [                       | Adams         | Arapahoe      | Boulder       | Douglas       | El Paso       | Jefferson     | Larimer       | Mesa         | Pueblo       | Weld          |
|-------------------------|---------------|---------------|---------------|---------------|---------------|---------------|---------------|--------------|--------------|---------------|
| <u>2017</u>             |               |               |               |               |               |               |               |              |              |               |
| Sales Tax               | \$47,794,000  | \$20,776,000  | \$52,938,000  | \$60,300,000  | \$119,163,000 | \$49,238,000  | \$37,679,000  | \$31,167,000 | \$19,140,000 | \$0           |
| Property Tax            | \$144,436,000 | \$149,212,000 | \$163,392,000 | \$124,234,000 | \$49,588,000  | \$209,212,000 | \$108,000,000 | \$22,342,000 | \$50,073,000 | \$141,947,000 |
| Specific Ownership Tax  | \$11,785,000  | \$9,980,000   | \$8,541,000   | \$9,502,000   | \$5,670,000   | \$16,369,000  | \$8,285,000   | \$2,982,000  | \$3,955,000  | \$9,600,000   |
| Other Taxes             | \$0           | \$3,437,000   | \$71,000      | \$0           | \$75,000      | \$0           | \$0           | \$0          | \$1,313,000  | \$2,230,000   |
| Budgeted Revenue *      | \$204,015,000 | \$183,405,000 | \$224,942,000 | \$194,036,000 | \$174,496,000 | \$274,819,000 | \$153,964,000 | \$56,491,000 | \$74,481,000 | \$153,777,000 |
| Population Estimates**  | 498,187       | 642,824       | 322,226       | 334,879       | 694,967       | 578,101       | 340,228       | 154,550      | 165,926      | 297,032       |
| Annual Cost Per Citizen | \$410         | \$285         | \$698         | \$579         | \$251         | \$475         | \$453         | \$366        | \$449        | \$518         |

\*2017 Budgeted Data from 2017 10-County Data Book

\*\*Estimated Population From Department of Local Affairs

El Paso County, Colorado Administration & Financial Services 2018 Preliminary Balanced Budget 2018 Critical Needs Addressed in the PBB Through the 5-Year Financial Roadmap