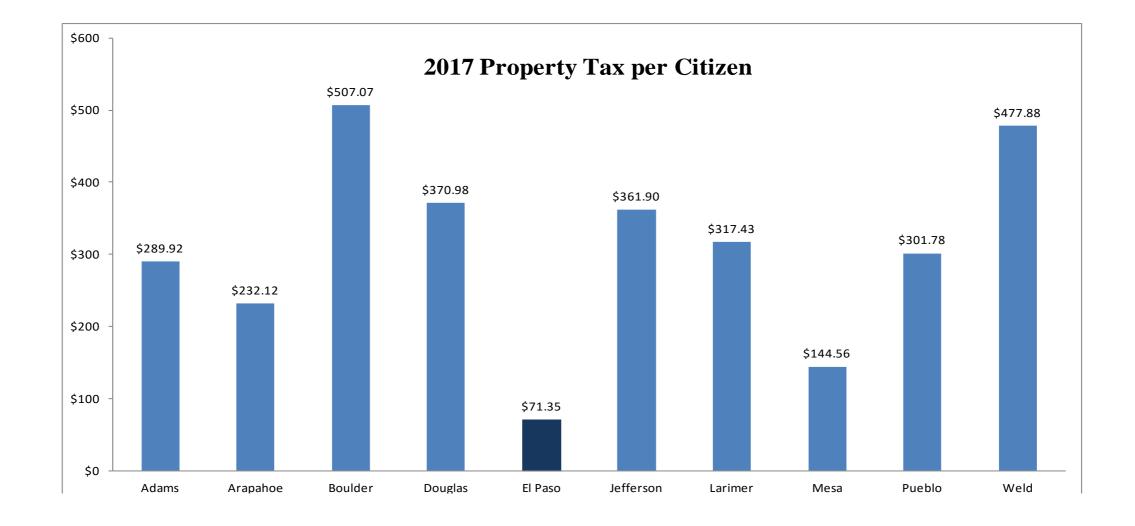

\*Estimated Population From Department of Local Affairs

El Paso County, Colorado Administration & Financial Services 2018 Preliminary Balanced Budget Property Tax Per Citizen 10-County Comparison

El Paso County, Colorado Administration & Financial Services 2018 Preliminary Balanced Budget Property Tax Statement Breakdown - Calculating Property Taxes

\*2017 Budgeted Data from 2017 10-County Data Book

\*\*Estimated Population From Department of Local Affairs

El Paso County, Colorado Administration & Financial Services 2018 Preliminary Balanced Budget 2018 Critical Needs Addressed in the PBB Through the 5-Year Financial Roadmap