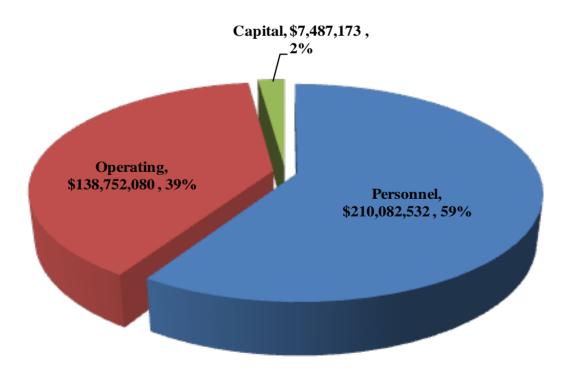

#### 2018 Preliminary Balanced Budget Expenditures By Major Category \$356,321,785

El Paso County, Colorado Administration & Financial Services 2018 Preliminary Balanced Budget Core County Services

## El Paso County, Colorado Changes to Base Budget from 2017 to 2018

| Fund     | Department                                  | 2017 Original<br>Adopted Budget | 2017 Remove<br>One-Time AFRs | 2018 BoCC<br>Approved One-Time<br>Critical Needs | 2018 BoCC Approved<br>On-Going Critical<br>Needs/Other Budget<br>Moves | 2018 Preliminary<br>Balanced Budget |
|----------|---------------------------------------------|---------------------------------|------------------------------|--------------------------------------------------|------------------------------------------------------------------------|-------------------------------------|
|          | Restricted Parks & Environ Svcs*            | 922,946                         |                              |                                                  | (528,896)                                                              | 394,050                             |
|          | Facilities County/City SLA/CAM*             | 1,175,110                       |                              |                                                  | 80,065                                                                 | 1,255,175                           |
|          | Justice Services/Community Outreach *       | 6,470,195                       |                              |                                                  | 319,587                                                                | 6,789,782                           |
|          | County Attorney - DHS*                      |                                 |                              |                                                  |                                                                        | 0                                   |
|          | Clerk & Recorder*                           | 2,890,000                       |                              |                                                  | 400,000                                                                | 3,290,000                           |
|          | Admin Restricted - Use Tax, Cable & P-Card* | 1,769,062                       |                              |                                                  | 275,438                                                                | 2,044,500                           |
|          | District Attorney*                          | 664,995                         |                              |                                                  | (41,291)                                                               | 623,704                             |
|          | Sheriff's Office*                           | 1,369,286                       |                              |                                                  | 606,895                                                                | 1,976,181                           |
|          | Public Safety Sales & Use Tax*              | 22,117,113                      |                              |                                                  | 2,515,877                                                              | 24,632,990                          |
|          | Economic Development*                       | 7,893,913                       |                              |                                                  | 400,284                                                                | 8,294,197                           |
|          | Pikes Peak Workforce Center*                | 7,093,369                       |                              |                                                  | (836,855)                                                              | 6,256,514                           |
|          | Tabor - I-25 Gap Local Match                | 0                               |                              | 6,000,000                                        |                                                                        | 6,000,000                           |
|          | Tabor - Fire/Flood Recovery Projects        |                                 |                              | 1,048,000                                        |                                                                        | 1,048,000                           |
|          | Tabor - Parks Capital Improvements          |                                 |                              | 1,500,000                                        |                                                                        | 1,500,000                           |
| 1        | GF -Grants/Restricted*                      | 52,365,989                      | 0                            | 8,548,000                                        | 3,191,104                                                              | 64,105,093                          |
| 1        | Total General Fund                          | 181,127,268                     | 0                            | 8,548,000                                        | 7,037,480                                                              | 196,712,748                         |
| Restrict | ted Funds                                   |                                 |                              |                                                  |                                                                        |                                     |
| 3        | Road & Bridge Escrow                        | 903,998                         |                              |                                                  | 66,169                                                                 | 970,167                             |
| 15       | <b>Conservation Trust</b>                   | 1,352,230                       |                              |                                                  | 18,770                                                                 | 1,371,000                           |
| 19       | Schools' Trust Fund                         | 100,000                         |                              |                                                  |                                                                        | 100,000                             |
| 22       | Household Hazardous Waste Mgmt.             | 1,081,886                       |                              |                                                  | 17,614                                                                 | 1,099,500                           |
| 75       | Local Improvement Districts-Falcon Vista    | 140,000                         |                              |                                                  | (140,000)                                                              | 0                                   |
| Partiall | y Restricted Funds                          |                                 |                              |                                                  |                                                                        |                                     |
| 2        | Road & Bridge                               | 19,617,695                      |                              |                                                  | 5,608,094                                                              | 25,225,789                          |
| 4        | Dept of Human Services                      | 70,092,500                      |                              |                                                  | 5,054,500                                                              | 75,147,000                          |
| 6        | Community Investment                        | 16,116,848                      |                              |                                                  | 287,581                                                                | 16,404,429                          |
| 12       | Self-Insurance                              | 33,833,450                      |                              |                                                  | 5,457,702                                                              | 39,291,152                          |
|          |                                             | 324,365,875                     | 0                            | 8,548,000                                        | 23,407,910                                                             | 356,321,785                         |