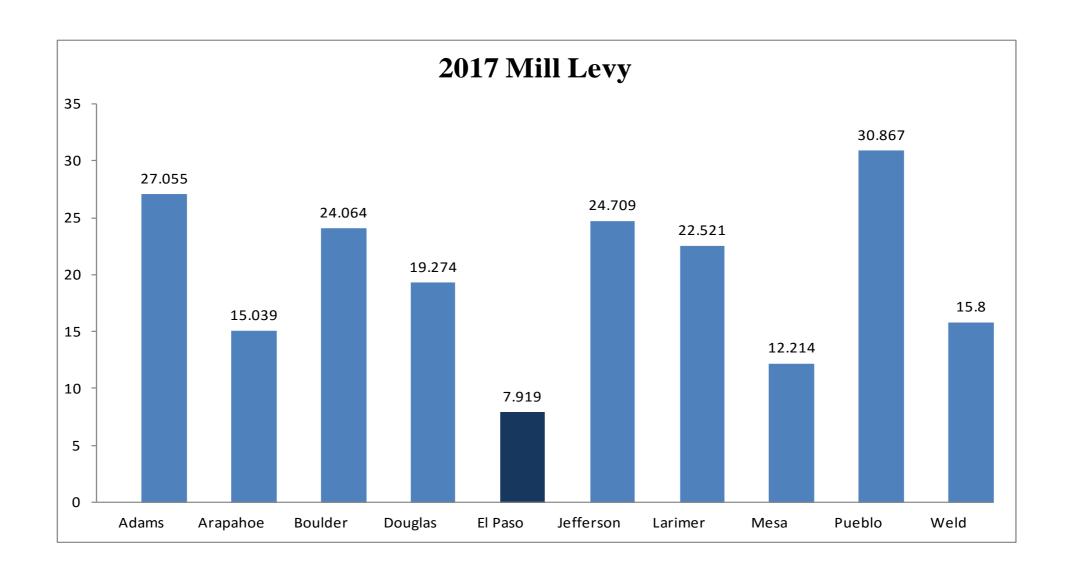

### El Paso County, Colorado Administration & Financial Services 2018 Preliminary Balanced Budget Property Tax Per Citizen 10-County Comparison

Market Value of the home as valued by the El Paso County Assessor's Office

Assessment Rate as determined by the State of Colorado in accordance with Colorado Revised Statute 39-1-104.2 C.R.S. (currently 7.20% of market)

Mill Levy is a tax rate of 1/10 of a cent. A tax rate of 1 mill per thousand means \$1.00 of tax per \$1,000 of assessed value