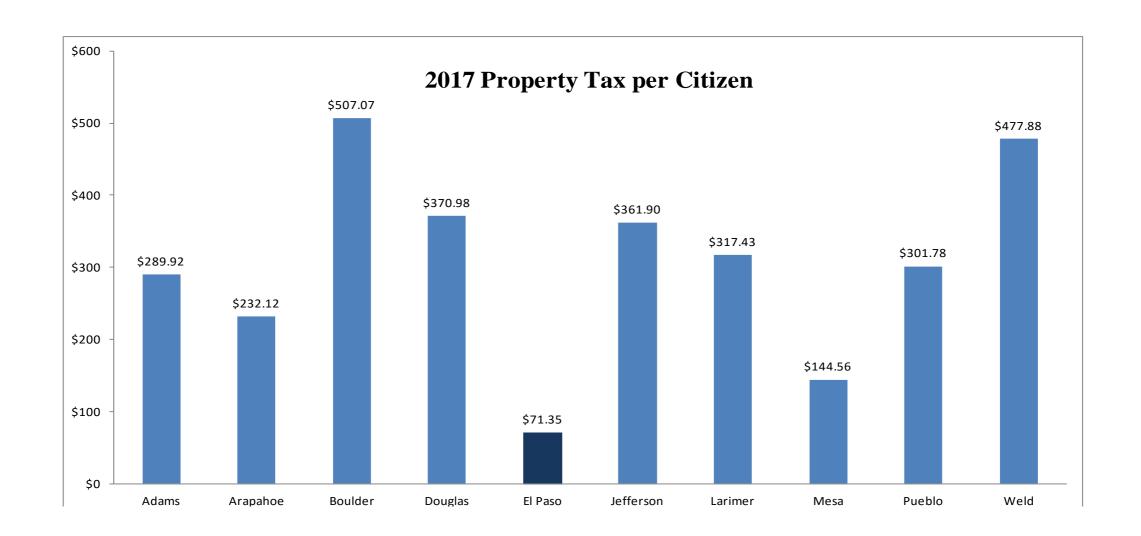

### El Paso County, Colorado Administration & Financial Services 2018 Preliminary Balanced Budget Property Tax Per Citizen 10-County Comparison

Market Value of the home as valued by the El Paso County Assessor's Office

|                         | Adams         | Arapahoe      | Boulder       | Douglas       | El Paso       | Jefferson     | Larimer       | Mesa         | Pueblo       | Weld          |
|-------------------------|---------------|---------------|---------------|---------------|---------------|---------------|---------------|--------------|--------------|---------------|
| <u>2017</u>             |               |               |               |               |               |               |               |              |              |               |
| Sales Tax               | \$47,794,000  | \$20,776,000  | \$52,938,000  | \$60,300,000  | \$119,163,000 | \$49,238,000  | \$37,679,000  | \$31,167,000 | \$19,140,000 | \$0           |
| Property Tax            | \$144,436,000 | \$149,212,000 | \$163,392,000 | \$124,234,000 | \$49,588,000  | \$209,212,000 | \$108,000,000 | \$22,342,000 | \$50,073,000 | \$141,947,000 |
| Specific Ownership Tax  | \$11,785,000  | \$9,980,000   | \$8,541,000   | \$9,502,000   | \$5,670,000   | \$16,369,000  | \$8,285,000   | \$2,982,000  | \$3,955,000  | \$9,600,000   |
| Other Taxes             | \$0           | \$3,437,000   | \$71,000      | \$0           | \$75,000      | \$0           | \$0           | \$0          | \$1,313,000  | \$2,230,000   |
| Budgeted Revenue *      | \$204,015,000 | \$183,405,000 | \$224,942,000 | \$194,036,000 | \$174,496,000 | \$274,819,000 | \$153,964,000 | \$56,491,000 | \$74,481,000 | \$153,777,000 |
| Population Estimates**  | 498,187       | 642,824       | 322,226       | 334,879       | 694,967       | 578,101       | 340,228       | 154,550      | 165,926      | 297,032       |
| Annual Cost Per Citizen | \$410         | \$285         | \$698         | \$579         | \$251         | \$475         | \$453         | \$366        | \$449        | \$518         |

<sup>\*2017</sup> Budgeted Data from 2017 10-County Data Book

<sup>\*\*</sup>Estimated Population From Department of Local Affairs

|                                   |                                                    | Critical Needs- On- | Critical Needs-One- | TOTAL     |
|-----------------------------------|----------------------------------------------------|---------------------|---------------------|-----------|
| Department/Office                 | Critical Need                                      | Going               | Time                | NEEDS     |
| Community Services - Parks        | Dedicated Forest Mgmt Funds                        | 25,000              |                     | 25,000    |
| Community Services - Parks        | Invest Major Maintenance Funds                     | 25,000              |                     | 25,000    |
| Community Services - Parks        | Invest Park Maintenance Positions (2-2017, 2-2018) | 25,000              |                     | 25,000    |
| Dept of Public Works - Facilities | Facilities Major Maintenance Plan                  | 750,000             |                     | 750,000   |
| Dept of Public Works - Facilities | Maintenance Techs (2-2018, 1-2019)                 | 90,000              |                     | 90,000    |
| Dept of Public Works - Security   | New Security Officers (2)                          | 48,184              |                     | 48,184    |
| County Wide                       | Compensation Minimum to Midpoint                   | 1,621,249           |                     | 1,621,249 |
|                                   |                                                    | 2,584,433           | -                   | 2,584,433 |