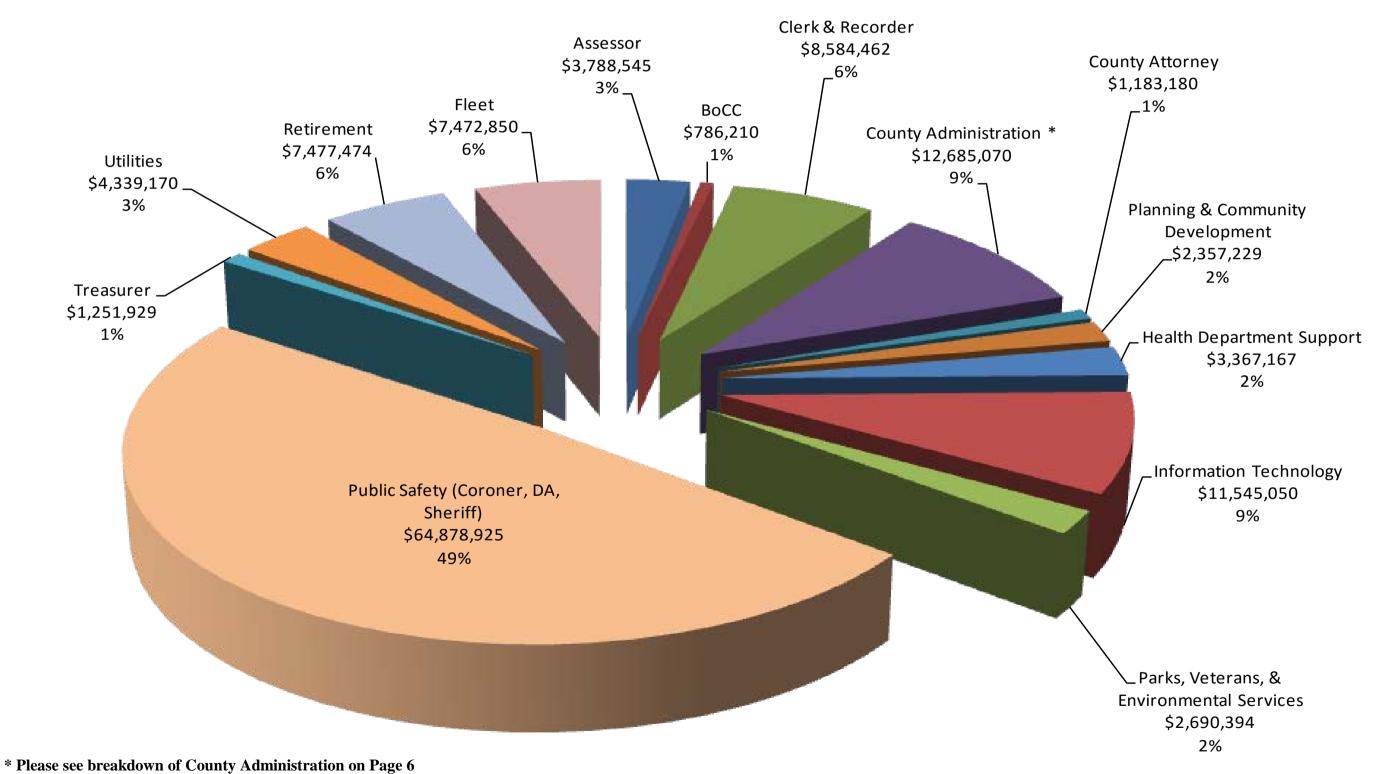

# 2018 Preliminary Balanced Budget GF Unrestricted Expenditures County Administration \$12,685,070

El Paso County, Colorado Administration & Financial Services 2018 Preliminary Balanced Budget Unrestricted General Fund - Annual Cost per Citizen Funding Core County Services

### El Paso County, Colorado Changes to Base Budget from 2017 to 2018

| Fund | Department                                 | 2017 Original<br>Adopted Budget | 2017 Remove<br>One-Time AFRs | 2018 BoCC<br>Approved One-Time<br>Critical Needs | 2018 BoCC Approved<br>On-Going Critical<br>Needs/Other Budget<br>Moves | 2018 Preliminary<br>Balanced Budget |
|------|--------------------------------------------|---------------------------------|------------------------------|--------------------------------------------------|------------------------------------------------------------------------|-------------------------------------|
| 1    | Board of County Commissioners - Admin      | 786,210                         |                              |                                                  |                                                                        | 786,210                             |
|      | Board of Equalization                      | 39,515                          |                              |                                                  |                                                                        | 39,515                              |
|      | ADM- HR/Risk Mgmt                          | 1,457,051                       |                              |                                                  | (58,589)                                                               | 1,398,462                           |
|      | ADM-Admin & Fin Svcs/Budget, Finance & PIO | 2,470,828                       |                              |                                                  | 68,044                                                                 | 2,538,872                           |
|      | County Wide Support                        | 1,840,317                       |                              |                                                  | 652,106                                                                | 2,492,423                           |
|      | Employee Benefits                          | 0                               |                              |                                                  |                                                                        | 0                                   |
|      | Procurement & Contracts                    | 581,279                         |                              |                                                  |                                                                        | 581,279                             |
|      | Fire & Flood Emergency Reserve             | 0                               |                              |                                                  |                                                                        | 0                                   |
|      | ADM- Planning & Community Development      | 2,107,229                       |                              |                                                  | 250,000                                                                | 2,357,229                           |
|      | ADM- Community Services - Parks            | 1,628,021                       |                              |                                                  | 75,000                                                                 | 1,703,021                           |
|      | CSU Administration                         | 175,307                         |                              |                                                  |                                                                        | 175,307                             |
|      | Environmental Services                     | 373,684                         |                              |                                                  |                                                                        | 373,684                             |
|      | Veteran Services                           | 438,382                         |                              |                                                  |                                                                        | 438,382                             |
|      | ADM- Public Works- Security                | 1,284,172                       |                              |                                                  | 164,000                                                                | 1,448,172                           |
|      | Facilities Management                      | 7,676,388                       |                              |                                                  | 840,000                                                                | 8,516,388                           |
|      | ADM- Information Technology                | 11,324,050                      |                              |                                                  | 221,000                                                                | 11,545,050                          |
|      | County Attorney-GF                         | 1,163,803                       |                              |                                                  | 19,377                                                                 | 1,183,180                           |
|      | Health Department Support                  | 3,285,804                       |                              |                                                  | 81,363                                                                 | 3,367,167                           |
|      | Clerk & Recorder                           | 8,178,462                       |                              |                                                  | 406,000                                                                | 8,584,462                           |
|      | Treasurer                                  | 1,251,929                       |                              |                                                  |                                                                        | 1,251,929                           |
|      | Assessor                                   | 3,788,545                       |                              |                                                  |                                                                        | 3,788,545                           |
|      | Coroner                                    | 2,474,619                       |                              |                                                  |                                                                        | 2,474,619                           |
|      | Surveyor                                   | 9,129                           |                              |                                                  |                                                                        | 9,129                               |
|      | District Attorney                          | 13,689,084                      |                              |                                                  | 6,651                                                                  | 13,695,735                          |
|      | Sheriff's Office                           | 48,827,274                      |                              |                                                  | (118,703)                                                              | 48,708,571                          |
|      | Fleet                                      | 6,722,850                       |                              |                                                  | 750,000                                                                | 7,472,850                           |
|      | Retirement                                 | 7,187,347                       |                              |                                                  | 290,127                                                                | 7,477,474                           |
| 1    | Net General Fund                           | 128,761,279                     | 0                            | 0                                                | 3,646,376                                                              | 132,407,655                         |