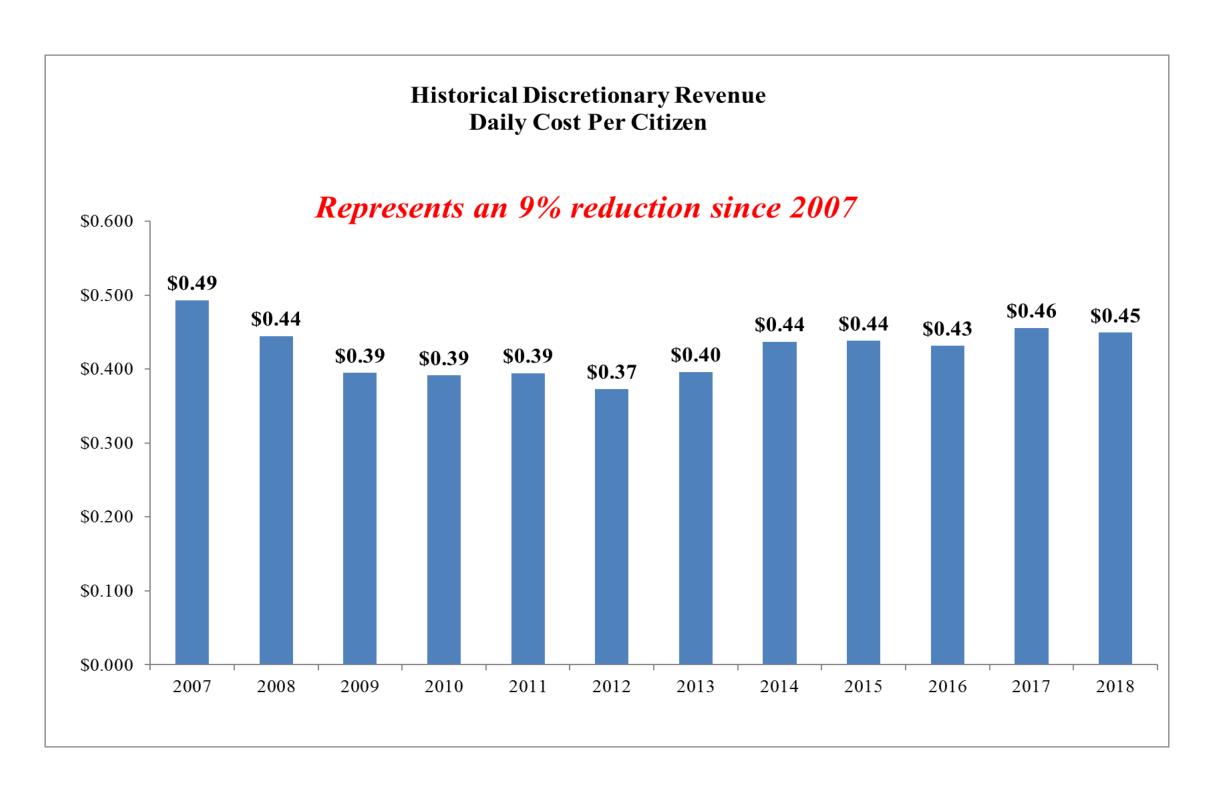

Section I – Budget Analysis

| 2018 Preliminary Balanced Budget Revenue Source                   | es              |
|-------------------------------------------------------------------|-----------------|
| Sales & Use Tax                                                   | \$107,825,130   |
| Sales & Use Tax- Voter Restricted for Public Safety               | \$24,811,060    |
| Property Tax                                                      | 38,388,660      |
| Specific Ownership Tax                                            | 7,039,255       |
| Other Taxes/Payment in Lieu of Taxes                              | 364,000         |
| Elected Office Revenue (Fees)                                     | 18,537,500      |
| Parking & Parks and Recreation Fees                               | 530,000         |
| General and Road & Bridge Fees                                    | 2,523,400       |
| Unrestricted Intergovernmental                                    | 2,803,920       |
| Rent Revenue/Other Revenue                                        | 1,402,000       |
| Other Legally Restricted Revenue Sources                          | \$132,949,567   |
| 2018 Revenues                                                     | \$337,174,492   |
| Less: Voter Restricted Public Safety Sales & Use Tax              | (\$24,811,060)  |
| Less: Road & Bridge Escrow Property Tax Pass-thru to Cities/Towns | (\$970,167)     |
| Less: Other Legally Restricted Revenue Sources                    | (\$132,949,567) |
| 2018 Discretionary Revenue Sources                                | \$178,443,698   |
| Less: Legally Restricted Revenues                                 |                 |
| Road & Bridge/Fleet Operations                                    | \$10,567,275    |
| Dept. of Human Services - Local Required Match                    | \$14,468,834    |
| Annual Lease Obligation/Major Capital Projects                    | \$11,059,552    |
| Employee Benefits & Retirement                                    | \$25,863,904    |
| Less: Legally Restricted Uses                                     | \$61,959,565    |
| 2018 Discretionary Revenue to Provide Core Services*              | \$116,484,133   |