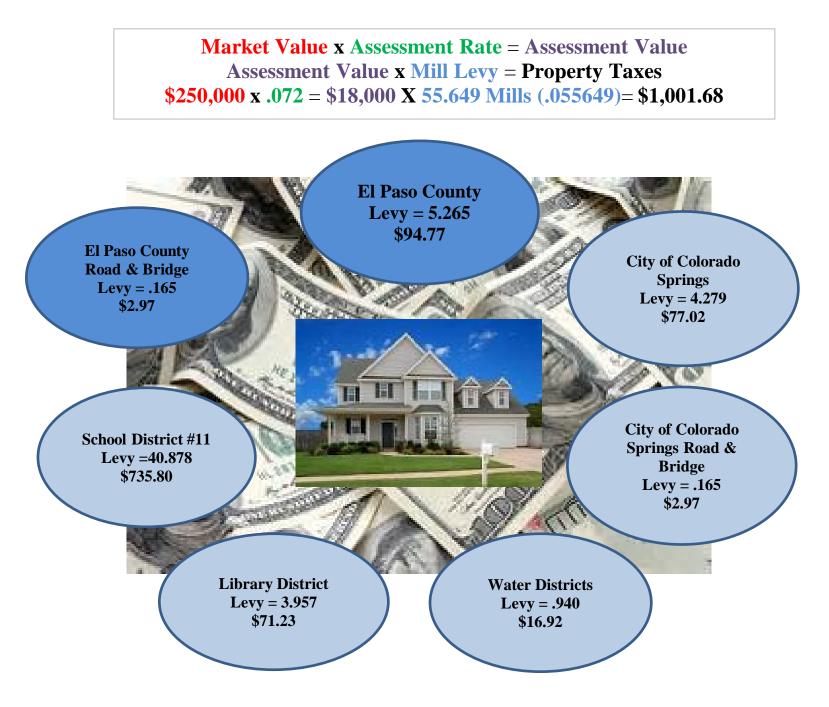

### El Paso County, Colorado Administration & Financial Services 2018 Preliminary Balanced Budget Property Tax Per Citizen 10-County Comparison

Market Value of the home as valued by the El Paso County Assessor's Office

Assessment Rate as determined by the State of Colorado in accordance with Colorado Revised Statute 39-1-104.2 C.R.S. (currently 7.20% of market)

Mill Levy is a tax rate of 1/10 of a cent. A tax rate of 1 mill per thousand means \$1.00 of tax per \$1,000 of assessed value

Based on the calculation above, this household would pay \$1,001.68 in total property taxes, of which El Paso County would receive \$97.74 or 9.76% of the total property tax collected.

2018 Preliminary Balanced Budget