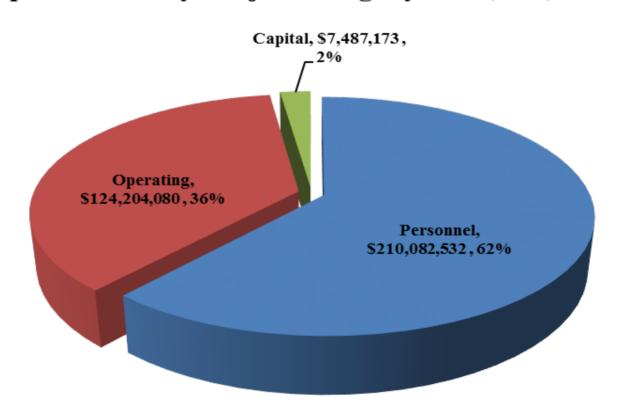

### 2018 Preliminary Balanced Budget Expenditures By Major Category \$341,773,785

### El Paso County, Colorado Changes to Base Budget from 2017 to 2018

| Fund | Department                                 | 2017 Original<br>Adopted Budget | 2017 Remove<br>One-Time AFRs | 2018 BoCC<br>Approved One-Time<br>Critical Needs | 2018 BoCC Approved<br>On-Going Critical<br>Needs/Other Budget<br>Moves | 2018 Preliminary<br>Balanced Budget |
|------|--------------------------------------------|---------------------------------|------------------------------|--------------------------------------------------|------------------------------------------------------------------------|-------------------------------------|
| 1    | Board of County Commissioners - Admin      | 786,210                         |                              |                                                  |                                                                        | 786,210                             |
|      | Board of Equalization                      | 39,515                          |                              |                                                  |                                                                        | 39,515                              |
|      | ADM- HR/Risk Mgmt                          | 1,457,051                       |                              |                                                  | (58,589)                                                               | 1,398,462                           |
|      | ADM-Admin & Fin Svcs/Budget, Finance & PIO | 2,470,828                       |                              |                                                  | 68,044                                                                 | 2,538,872                           |
|      | County Wide Support                        | 1,840,317                       |                              |                                                  | 652,106                                                                | 2,492,423                           |
|      | Employee Benefits                          | 0                               |                              |                                                  |                                                                        | 0                                   |
|      | Procurement & Contracts                    | 581,279                         |                              |                                                  |                                                                        | 581,279                             |
|      | Fire & Flood Emergency Reserve             | 0                               |                              |                                                  |                                                                        | 0                                   |
|      | ADM- Planning & Community Development      | 2,107,229                       |                              |                                                  | 250,000                                                                | 2,357,229                           |
|      | ADM- Community Services - Parks            | 1,628,021                       |                              |                                                  | 75,000                                                                 | 1,703,021                           |
|      | CSU Administration                         | 175,307                         |                              |                                                  |                                                                        | 175,307                             |
|      | Environmental Services                     | 373,684                         |                              |                                                  |                                                                        | 373,684                             |
|      | Veteran Services                           | 438,382                         |                              |                                                  |                                                                        | 438,382                             |
|      | ADM- Public Works- Security                | 1,284,172                       |                              |                                                  | 164,000                                                                | 1,448,172                           |
|      | Facilities Management                      | 7,676,388                       |                              |                                                  | 840,000                                                                | 8,516,388                           |
|      | ADM- Information Technology                | 11,324,050                      |                              |                                                  | 221,000                                                                | 11,545,050                          |
|      | County Attorney-GF                         | 1,163,803                       |                              |                                                  | 19,377                                                                 | 1,183,180                           |
|      | Health Department Support                  | 3,285,804                       |                              |                                                  | 81,363                                                                 | 3,367,167                           |
|      | Clerk & Recorder                           | 8,178,462                       |                              |                                                  | 406,000                                                                | 8,584,462                           |
|      | Treasurer                                  | 1,251,929                       |                              |                                                  |                                                                        | 1,251,929                           |
|      | Assessor                                   | 3,788,545                       |                              |                                                  |                                                                        | 3,788,545                           |
|      | Coroner                                    | 2,474,619                       |                              |                                                  |                                                                        | 2,474,619                           |
|      | Surveyor                                   | 9,129                           |                              |                                                  |                                                                        | 9,129                               |
|      | District Attorney                          | 13,689,084                      |                              |                                                  | 6,651                                                                  | 13,695,735                          |
|      | Sheriff's Office                           | 48,827,274                      |                              |                                                  | (118,703)                                                              | 48,708,571                          |
|      | Fleet                                      | 6,722,850                       |                              |                                                  | 750,000                                                                | 7,472,850                           |
|      | Retirement                                 | 7,187,347                       |                              |                                                  | 290,127                                                                | 7,477,474                           |
| 1    | Net General Fund                           | 128,761,279                     | 0                            | 0                                                | 3,646,376                                                              | 132,407,655                         |