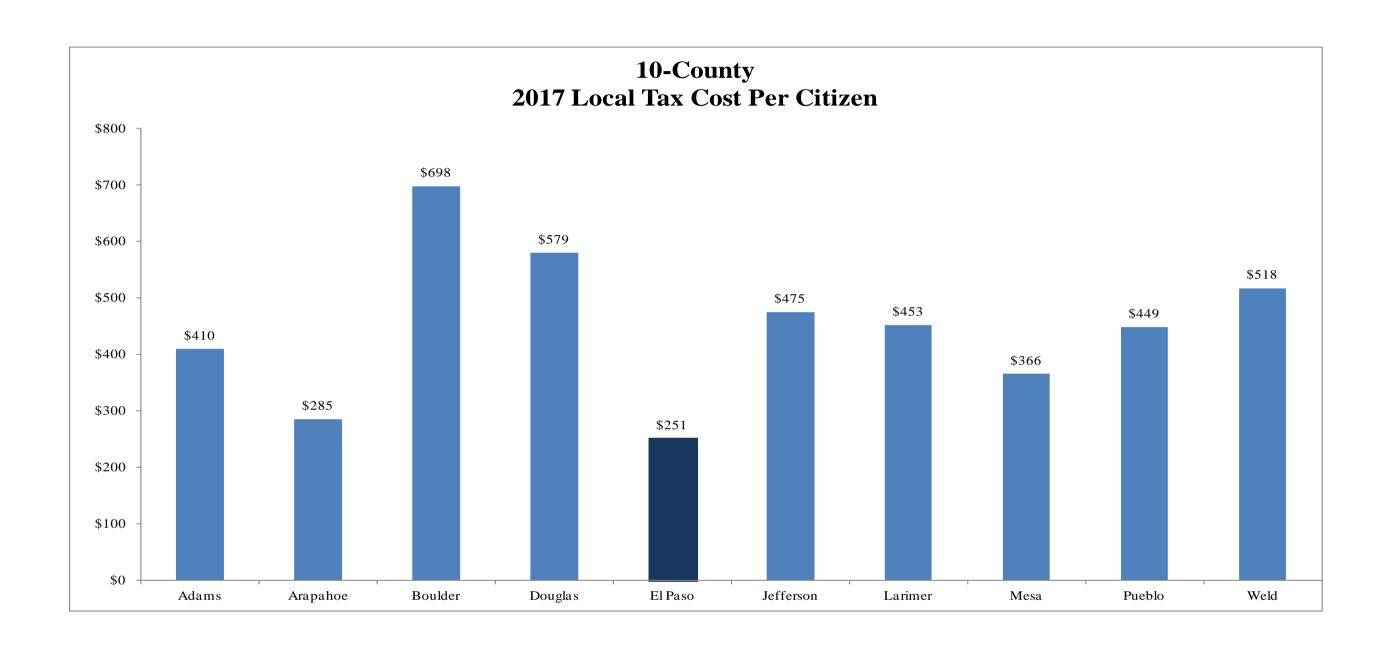

|                         | Adams         | Arapahoe      | Boulder       | Douglas       | El Paso       | Jefferson     | Larimer       | Mesa         | Pueblo       | Weld          |
|-------------------------|---------------|---------------|---------------|---------------|---------------|---------------|---------------|--------------|--------------|---------------|
| <u>2017</u>             |               |               |               |               |               |               |               |              |              |               |
| Sales Tax               | \$47,794,000  | \$20,776,000  | \$52,938,000  | \$60,300,000  | \$119,163,000 | \$49,238,000  | \$37,679,000  | \$31,167,000 | \$19,140,000 | \$0           |
| Property Tax            | \$144,436,000 | \$149,212,000 | \$163,392,000 | \$124,234,000 | \$49,588,000  | \$209,212,000 | \$108,000,000 | \$22,342,000 | \$50,073,000 | \$141,947,000 |
| Specific Ownership Tax  | \$11,785,000  | \$9,980,000   | \$8,541,000   | \$9,502,000   | \$5,670,000   | \$16,369,000  | \$8,285,000   | \$2,982,000  | \$3,955,000  | \$9,600,000   |
| Other Taxes             | \$0           | \$3,437,000   | \$71,000      | \$0           | \$75,000      | \$0           | \$0           | \$0          | \$1,313,000  | \$2,230,000   |
| Budgeted Revenue *      | \$204,015,000 | \$183,405,000 | \$224,942,000 | \$194,036,000 | \$174,496,000 | \$274,819,000 | \$153,964,000 | \$56,491,000 | \$74,481,000 | \$153,777,000 |
| Population Estimates**  | 498,187       | 642,824       | 322,226       | 334,879       | 694,967       | 578,101       | 340,228       | 154,550      | 165,926      | 297,032       |
| Annual Cost Per Citizen | \$410         | \$285         | \$698         | \$579         | \$251         | \$475         | \$453         | \$366        | \$449        | \$518         |

<sup>\*2017</sup> Budgeted Data from 2017 10-County Data Book

<sup>\*\*</sup>Estimated Population From Department of Local Affairs

|                                   |                                                    | Critical Needs- On- | Critical Needs-One- | TOTAL     |
|-----------------------------------|----------------------------------------------------|---------------------|---------------------|-----------|
| Department/Office                 | Critical Need                                      | Going               | Time                | NEEDS     |
| Community Services - Parks        | Dedicated Forest Mgmt Funds                        | 25,000              |                     | 25,000    |
| Community Services - Parks        | Invest Major Maintenance Funds                     | 25,000              |                     | 25,000    |
| Community Services - Parks        | Invest Park Maintenance Positions (2-2017, 2-2018) | 25,000              |                     | 25,000    |
| Dept of Public Works - Facilities | Facilities Major Maintenance Plan                  | 750,000             |                     | 750,000   |
| Dept of Public Works - Facilities | Maintenance Techs (2-2018, 1-2019)                 | 90,000              |                     | 90,000    |
| Dept of Public Works - Security   | New Security Officers (2)                          | 48,184              |                     | 48,184    |
| County Wide                       | Compensation Minimum to Midpoint                   | 1,621,249           |                     | 1,621,249 |
|                                   |                                                    | 2,584,433           | -                   | 2,584,433 |