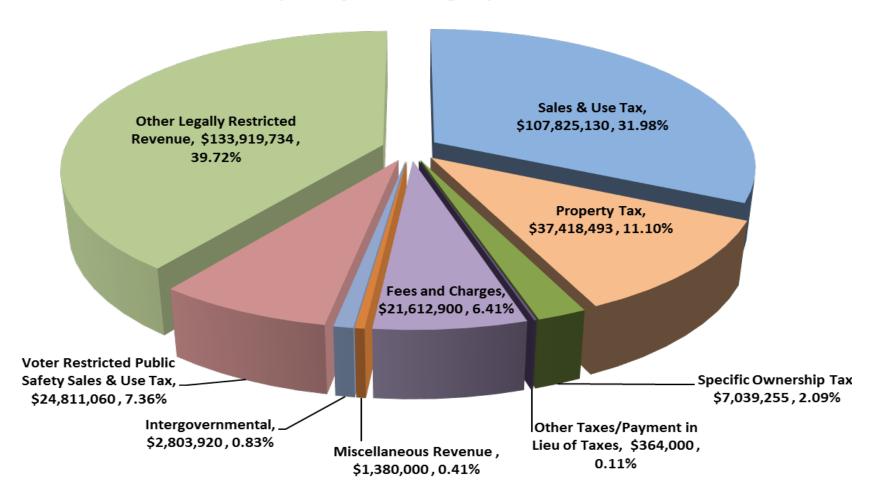

|                 |
| Road & Bridge/Fleet Operations                                    | \$10,567,275    |
| Dept. of Human Services - Local Required Match                    | \$14,468,834    |
| Annual Lease Obligation/Major Capital Projects                    | \$11,059,552    |
| Employee Benefits & Retirement                                    | \$25,863,904    |
| Less: Legally Restricted Uses                                     | \$61,959,565    |
| 2018 Discretionary Revenue to Provide Core Services*              | \$116,484,133   |

<sup>\*</sup> This amount differs from Net General Fund Unrestricted Revenue due the reallocation of Retirement and Fleet revenues per GASB 54







### 2018 Preliminary Balanced Budget Revenue By Major Category \$337,174,492





### 2018 Preliminary Balanced Budget Expenditures By Major Category \$341,773,785





# 2018 Preliminary Balanced Budget GF Unrestricted Expenditures By Function \$132,407,655





# 2018 Preliminary Balanced Budget GF Unrestricted Expenditures County Administration \$12,685,070





El Paso County, Colorado Administration & Financial Services 2018 Preliminary Balanced Budget Unrestricted General Fund - Annual Cost per Citizen Funding Core County Services



|                        | 2009       | 2010       | 2011       | 2012       | 2013       | 2014        | 2015        | 2016        | 2017        | 2018        |
|------------------------|------------|------------|------------|------------|------------|-------------|-------------|-------------|-------------|-------------|
| Discre