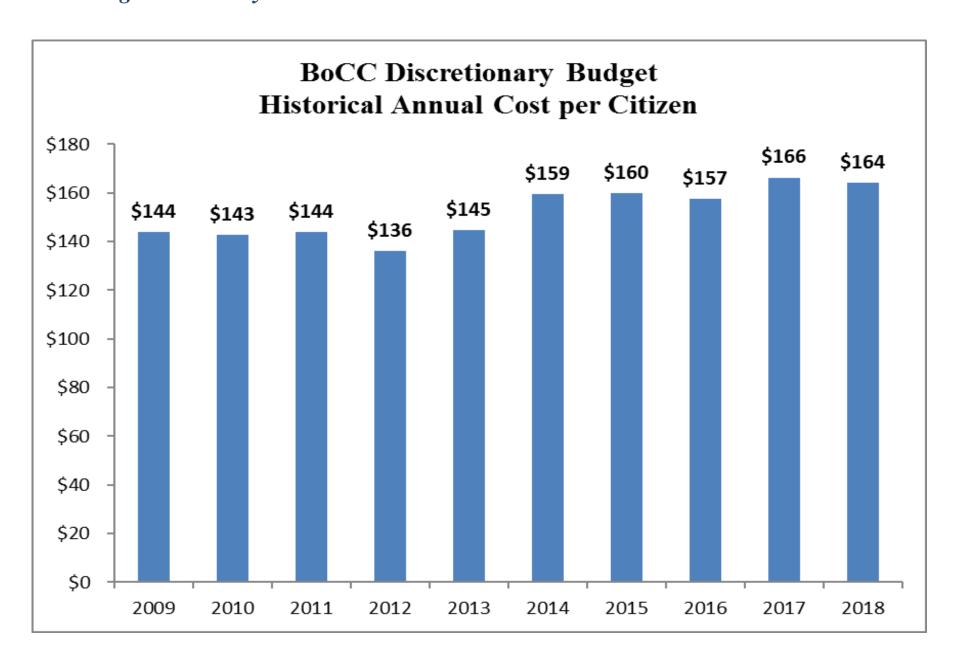

# 2018 Preliminary Balanced Budget GF Unrestricted Expenditures County Administration \$12,685,070

El Paso County, Colorado Administration & Financial Services 2018 Preliminary Balanced Budget Unrestricted General Fund - Annual Cost per Citizen Funding Core County Services

|                        | 2009       | 2010       | 2011       | 2012       | 2013       | 2014        | 2015        | 2016        | 2017        | 2018        |
|------------------------|------------|------------|------------|------------|------------|-------------|-------------|-------------|-------------|-------------|
| Discretionary Revenue  | 87,315,801 | 89,182,882 | 91,311,044 | 87,490,293 | 94,363,555 | 106,343,038 | 107,994,992 | 107,956,431 | 115,601,218 | 116,484,133 |
| Population Estimates*  | 605,979    | 624,314    | 633,942    | 642,538    | 652,519    | 666,500     | 675,170     | 685,521     | 694,967     | 710,602     |
| Annual Cost Per Person | \$144      | \$143      | \$144      | \$136      | \$145      | \$159       | \$160       | \$157       | \$166       | \$164       |

<sup>\*</sup>Estimated Population From Department of Local Affairs