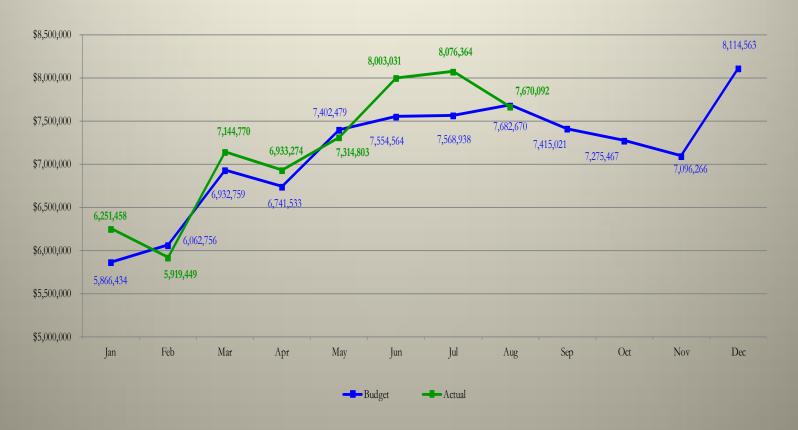

# Sales & Use Tax (all components) Budget to Actual – August 2015

|     |            |            | \$ Chg    | % Chg     |            |
|-----|------------|------------|-----------|-----------|------------|
|     |            |            | O         | O         | Cumulativa |
|     |            |            | Budget    | Budget    | Cumulative |
|     | Budget     | Actual     | to Actual | to Actual | % Chg      |
| Jan | 5,866,434  | 6,251,458  | 385,023   | 6.56%     | 6.56%      |
| Feb | 6,062,756  | 5,919,449  | (143,307) | (2.36%)   | 2.03%      |
| Mar | 6,932,759  | 7,144,770  | 212,011   | 3.06%     | 2.41%      |
| Apr | 6,741,533  | 6,933,274  | 191,742   | 2.84%     | 2.52%      |
| May | 7,402,479  | 7,314,803  | (87,676)  | (1.18%)   | 1.69%      |
| Jun | 7,554,564  | 8,003,031  | 448,467   | 5.94%     | 2.48%      |
| Jul | 7,568,938  | 8,076,364  | 507,426   | 6.70%     | 3.15%      |
| Aug | 7,682,670  | 7,670,092  | (12,578)  | (0.16%)   | 2.69%      |
| Sep | 7,415,021  |            |           |           |            |
| Oct | 7,275,467  |            |           |           |            |
| Nov | 7,096,266  |            |           |           |            |
| Dec | 8,114,563  |            |           |           |            |
|     | 85,713,450 | 57,313,241 | 1,501,108 |           | 2.69%      |

## Sales & Use Tax (all components) Budget to Actual – August 2015