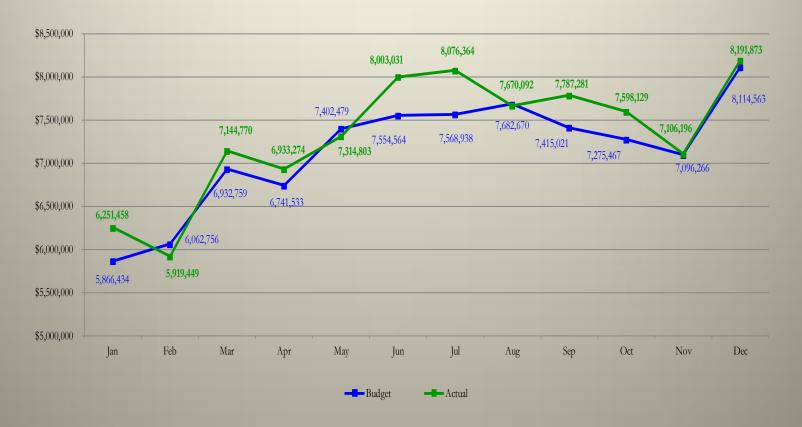

## Sales & Use Tax (all components) Budget to Actual – December 2015

|     | Budget     | Actual     | \$ Chg<br>Budget<br>to Actual | % Chg Budget to Actual | Cumulative % Chg |
|-----|------------|------------|-------------------------------|------------------------|------------------|
| Jan | 5,866,434  | 6,251,458  | 385,023                       | 6.56%                  | 6.56%            |
| Feb | 6,062,756  | 5,919,449  | (143,307)                     | (2.36%)                | 2.03%            |
| Mar | 6,932,759  | 7,144,770  | 212,011                       | 3.06%                  | 2.41%            |
| Apr | 6,741,533  | 6,933,274  | 191,742                       | 2.84%                  | 2.52%            |
| May | 7,402,479  | 7,314,803  | (87,676)                      | (1.18%)                | 1.69%            |
| Jun | 7,554,564  | 8,003,031  | 448,467                       | 5.94%                  | 2.48%            |
| Jul | 7,568,938  | 8,076,364  | 507,426                       | 6.70%                  | 3.15%            |
| Aug | 7,682,670  | 7,670,092  | (12,578)                      | (0.16%)                | 2.69%            |
| Sep | 7,415,021  | 7,787,281  | 372,260                       | 5.02%                  | 2.96%            |
| Oct | 7,275,467  | 7,598,129  | 322,661                       | 4.43%                  | 3.11%            |
| Nov | 7,096,266  | 7,106,196  | 9,930                         | 0.14%                  | 2.84%            |
| Dec | 8,114,563  | 8,191,873  | 77,311                        | 0.95%                  | 2.66%            |
|     | 85,713,450 | 87,996,720 | 2,283,270                     |                        | 2.66%            |