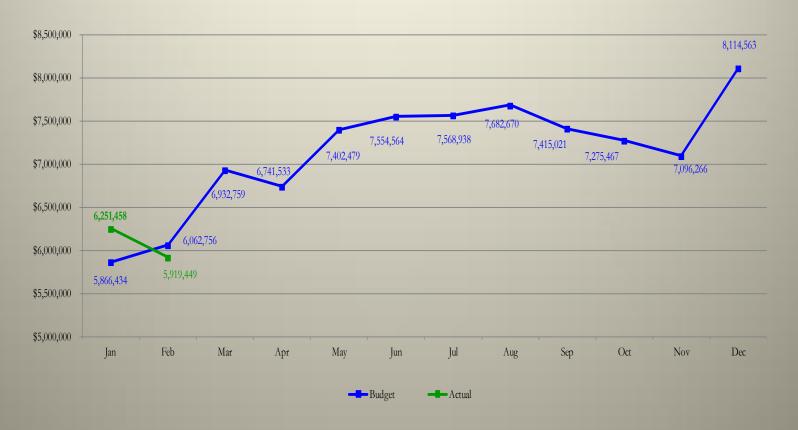

#### Sales & Use Tax (all components) Budget to Actual – February 2015

|     | Budget     | Actual     | \$ Chg<br>Budget<br>to Actual | % Chg Budget to Actual | Cumulative % Chg |
|-----|------------|------------|-------------------------------|------------------------|------------------|
| Jan | 5,866,434  | 6,251,458  | 385,023                       | 6.56%                  | 6.56%            |
| Feb | 6,062,756  | 5,919,449  | (143,307)                     | (2.36%)                | 2.03%            |
| Mar | 6,932,759  |            |                               |                        |                  |
| Apr | 6,741,533  |            |                               |                        |                  |
| May | 7,402,479  |            |                               |                        |                  |
| Jun | 7,554,564  |            |                               |                        |                  |
| Jul | 7,568,938  |            |                               |                        |                  |
| Aug | 7,682,670  |            |                               |                        |                  |
| Sep | 7,415,021  |            |                               |                        |                  |
| Oct | 7,275,467  |            |                               |                        |                  |
| Nov | 7,096,266  |            |                               |                        |                  |
| Dec | 8,114,563  |            |                               |                        |                  |
|     | 85,713,450 | 12,170,906 | 241,716                       |                        | 2.03%            |

#### Sales & Use Tax (all components) Budget to Actual – February 2015