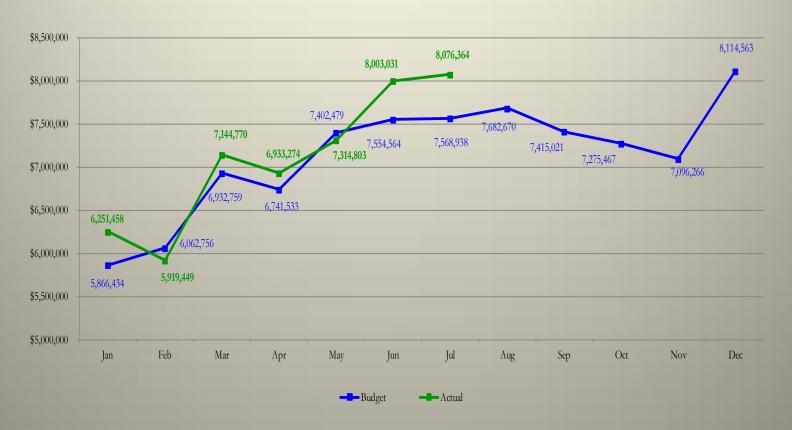

# Sales Tax – Budget to Actual July 31, 2015

|     | Budget     | Actual     | \$ Chg<br>Budget<br>to Actual | % Chg Budget to Actual | Cumulative % Chg |
|-----|------------|------------|-------------------------------|------------------------|------------------|
| _   | 8          |            |                               |                        | <u> </u>         |
| Jan | 5,531,670  | 5,848,650  | 316,979                       | 5.73%                  | 5.73%            |
| Feb | 5,732,968  | 5,610,353  | (122,615)                     | (2.14%)                | 1.73%            |
| Mar | 6,473,745  | 6,674,237  | 200,492                       | 3.10%                  | 2.23%            |
| Apr | 6,312,706  | 6,497,237  | 184,531                       | 2.92%                  | 2.41%            |
| May | 6,972,964  | 6,892,171  | (80,793)                      | (1.16%)                | 1.61%            |
| Jun | 7,109,847  | 7,528,054  | 418,207                       | 5.88%                  | 2.40%            |
| Jul | 7,101,795  | 7,458,644  | 356,850                       | 5.02%                  | 2.82%            |
| Aug | 7,182,314  |            |                               |                        |                  |
| Sep | 6,972,964  |            |                               |                        |                  |
| Oct | 6,747,510  |            |                               |                        |                  |
| Nov | 6,666,991  |            |                               |                        |                  |
| Dec | 7,713,741  |            |                               |                        |                  |
|     | 80,519,215 | 46,509,346 | 1,273,651                     |                        | 2.82%            |