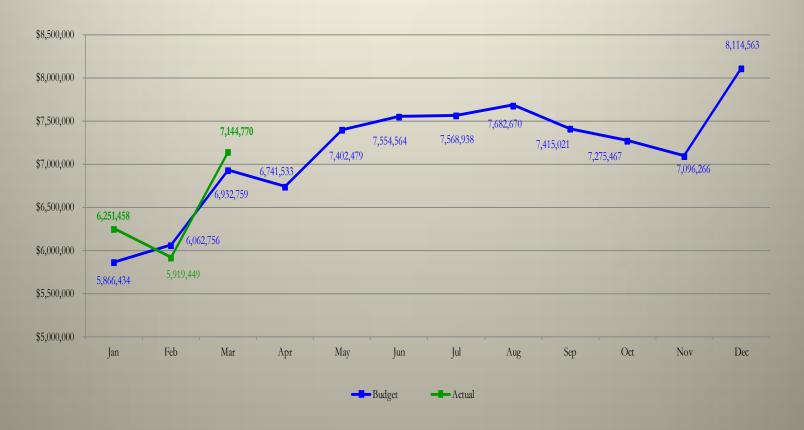

# Sales & Use Tax (all components) Budget to Actual – March 2015

|     |            |            | \$ Chg    | % Chg     |            |
|-----|------------|------------|-----------|-----------|------------|
|     |            |            | Budget    | Budget    | Cumulative |
|     | Budget     | Actual     | to Actual | to Actual | % Chg      |
| Jan | 5,866,434  | 6,251,458  | 385,023   | 6.56%     | 6.56%      |
| Feb | 6,062,756  | 5,919,449  | (143,307) | (2.36%)   | 2.03%      |
| Mar | 6,932,759  | 7,144,770  | 212,011   | 3.06%     | 2.41%      |
| Apr | 6,741,533  |            |           |           |            |
| May | 7,402,479  |            |           |           |            |
| Jun | 7,554,564  |            |           |           |            |
| Jul | 7,568,938  |            |           |           |            |
| Aug | 7,682,670  |            |           |           |            |
| Sep | 7,415,021  |            |           |           |            |
| Oct | 7,275,467  |            |           |           |            |
| Nov | 7,096,266  |            |           |           |            |
| Dec | 8,114,563  |            |           |           |            |
|     | 85,713,450 | 19,315,676 | 453,727   |           | 2.41%      |