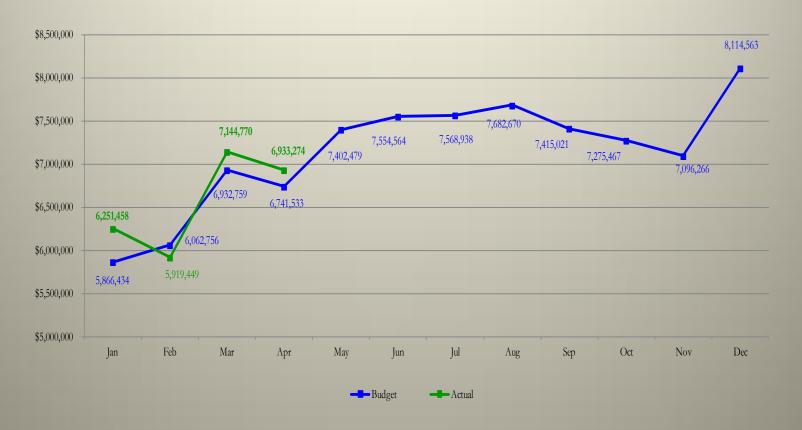

## Sales & Use Tax (all components) Budget to Actual – May 2015

|     |            |            | \$ Chg    | % Chg     |            |
|-----|------------|------------|-----------|-----------|------------|
|     |            |            | Budget    | Budget    | Cumulative |
|     | Budget     | Actual     | to Actual | to Actual | % Chg      |
| Jan | 5,866,434  | 6,251,458  | 385,023   | 6.56%     | 6.56%      |
| Feb | 6,062,756  | 5,919,449  | (143,307) | (2.36%)   | 2.03%      |
| Mar | 6,932,759  | 7,144,770  | 212,011   | 3.06%     | 2.41%      |
| Apr | 6,741,533  | 6,933,274  | 191,742   | 2.84%     | 2.52%      |
| May | 7,402,479  | 7,314,803  | (87,676)  | (1.18%)   | 1.69%      |
| Jun | 7,554,564  |            |           |           |            |
| Jul | 7,568,938  |            |           |           |            |
| Aug | 7,682,670  |            |           |           |            |
| Sep | 7,415,021  |            |           |           |            |
| Oct | 7,275,467  |            |           |           |            |
| Nov | 7,096,266  |            |           |           |            |
| Dec | 8,114,563  |            |           |           |            |
|     | 85,713,450 | 33,563,754 | 557,793   |           | 1.69%      |

### Sales & Use Tax (all components) Budget to Actual – May 2015