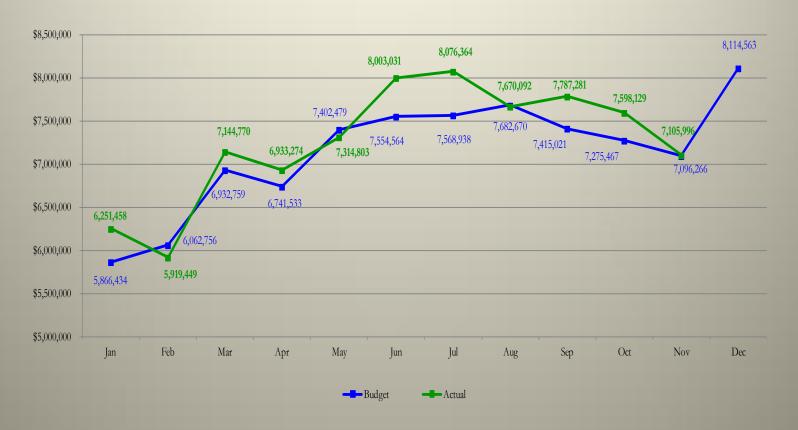

# Sales & Use Tax (all components) Budget to Actual – November 2015

|     | Budget     | Actual     | \$ Chg<br>Budget<br>to Actual | % Chg Budget to Actual | Cumulative % Chg |
|-----|------------|------------|-------------------------------|------------------------|------------------|
| Jan | 5,866,434  | 6,251,458  | 385,023                       | 6.56%                  | 6.56%            |
| Feb | 6,062,756  | 5,919,449  | (143,307)                     | (2.36%)                | 2.03%            |
| Mar | 6,932,759  | 7,144,770  | 212,011                       | 3.06%                  | 2.41%            |
| Apr | 6,741,533  | 6,933,274  | 191,742                       | 2.84%                  | 2.52%            |
| May | 7,402,479  | 7,314,803  | (87,676)                      | (1.18%)                | 1.69%            |
| Jun | 7,554,564  | 8,003,031  | 448,467                       | 5.94%                  | 2.48%            |
| Jul | 7,568,938  | 8,076,364  | 507,426                       | 6.70%                  | 3.15%            |
| Aug | 7,682,670  | 7,670,092  | (12,578)                      | (0.16%)                | 2.69%            |
| Sep | 7,415,021  | 7,787,281  | 372,260                       | 5.02%                  | 2.96%            |
| Oct | 7,275,467  | 7,598,129  | 322,661                       | 4.43%                  | 3.11%            |
| Nov | 7,096,266  | 7,105,996  | 9,730                         | 0.14%                  | 2.84%            |
| Dec | 8,114,563  |            |                               |                        |                  |
|     | 85,713,450 | 79,804,646 | 2,205,759                     |                        | 2.84%            |