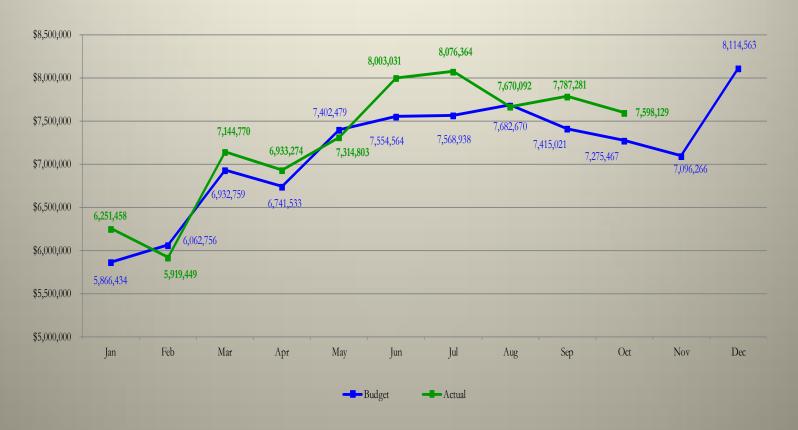

### Sales Tax – Budget to Actual October 31, 2015

|     |            |            | \$ Chg              | % Chg               | C 1-1            |
|-----|------------|------------|---------------------|---------------------|------------------|
|     | Budget     | Actual     | Budget<br>to Actual | Budget<br>to Actual | Cumulative % Chg |
| Jan | 5,531,670  | 5,848,650  | 316,979             | 5.73%               | 5.73%            |
| Feb | 5,732,968  | 5,610,353  | (122,615)           | (2.14%)             | 1.73%            |
| Mar | 6,473,745  | 6,674,237  | 200,492             | 3.10%               | 2.23%            |
| Apr | 6,312,706  | 6,497,237  | 184,531             | 2.92%               | 2.41%            |
| May | 6,972,964  | 6,892,171  | (80,793)            | (1.16%)             | 1.61%            |
| Jun | 7,109,847  | 7,528,054  | 418,207             | 5.88%               | 2.40%            |
| Jul | 7,101,795  | 7,458,644  | 356,850             | 5.02%               | 2.82%            |
| Aug | 7,182,314  | 7,159,451  | (22,863)            | (0.32%)             | 2.39%            |
| Sep | 6,972,964  | 7,337,703  | 364,739             | 5.23%               | 2.72%            |
| Oct | 6,747,510  | 7,135,995  | 388,484             | 5.76%               | 3.03%            |
| Nov | 6,666,991  |            |                     |                     |                  |
| Dec | 7,713,741  |            |                     |                     |                  |
|     | 80,519,215 | 68,142,495 | 2,004,011           |                     | 3.03%            |