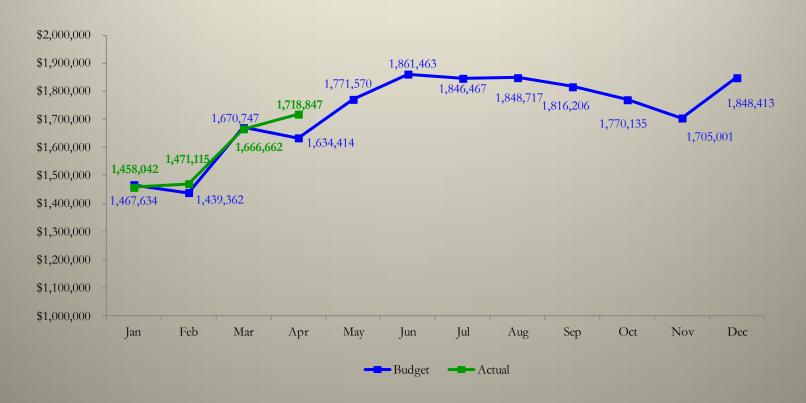

#### Historical Sales & Use Tax Collections Budget to Actual - Public Safety's 0.23% (all components) April 30, 2016

|       | Budget     | Actual    | \$ Chg<br>Budget<br>to Actual | % Chg Budget to Actual | Cumulative<br>% Chg |
|-------|------------|-----------|-------------------------------|------------------------|---------------------|
| Jan   | 1,467,634  | 1,458,042 | (9,592)                       | (0.65%)                | (0.65%)             |
| Feb   | 1,439,362  | 1,471,115 | 31,753                        | 2.21%                  | 0.76%               |
| Mar   | 1,670,747  | 1,666,662 | (4,085)                       | (0.24%)                | 0.39%               |
| Apr   | 1,634,414  | 1,718,847 | 84,433                        | 5.17%                  | 1.65%               |
| May   | 1,771,570  |           |                               |                        |                     |
| Jun   | 1,861,463  |           |                               |                        |                     |
| Jul   | 1,846,467  |           |                               |                        |                     |
| Aug   | 1,848,717  |           |                               |                        |                     |
| Sep   | 1,816,206  |           |                               |                        |                     |
| Oct   | 1,770,135  |           |                               |                        |                     |
| Nov   | 1,705,001  |           |                               |                        |                     |
| Dec . | 1,848,413  |           |                               |                        |                     |
|       | 20,680,129 | 6,314,667 | 102,509                       |                        | 1.65%               |

# Sales & Use Tax Collections Budget to Actual - Public Safety's 0.23% (all components) April 30, 2016