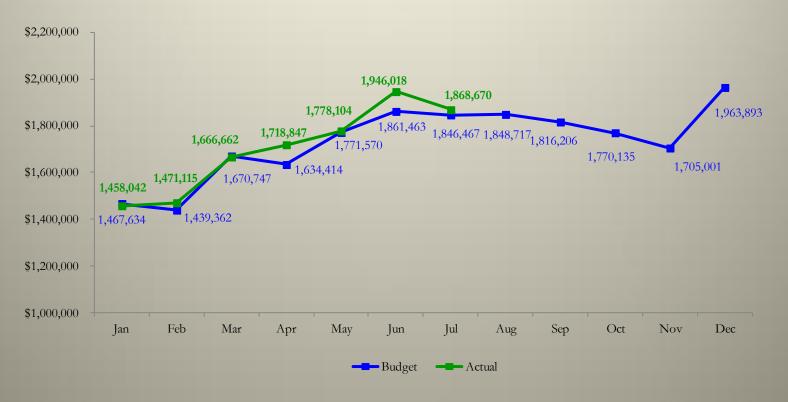

### Historical Sales & Use Tax Collections Budget to Actual - Public Safety's 0.23% (all components) August 31, 2016

|     | Budget     | Actual     | \$ Chg<br>Budget<br>to Actual | % Chg<br>Budget<br>to Actual | Cumulative<br>% Chg |
|-----|------------|------------|-------------------------------|------------------------------|---------------------|
| Jan | 1,467,634  | 1,458,042  | (9,592)                       | (0.65%)                      | (0.65%)             |
| Feb | 1,439,362  | 1,471,115  | 31,753                        | 2.21%                        | 0.76%               |
| Mar | 1,670,747  | 1,666,662  | (4,085)                       | (0.24%)                      | 0.39%               |
| Apr | 1,634,414  | 1,718,847  | 84,433                        | 5.17%                        | 1.65%               |
| May | 1,771,570  | 1,778,104  | 6,535                         | 0.37%                        | 1.37%               |
| Jun | 1,861,463  | 1,946,018  | 84,555                        | 4.54%                        | 1.97%               |
| Jul | 1,846,467  | 1,868,670  | 22,203                        | 1.20%                        | 1.85%               |
| Aug | 1,848,717  | 2,087,094  | 238,377                       | 12.89%                       | 3.35%               |
| Sep | 1,816,206  |            |                               |                              | 100                 |
| Oct | 1,770,135  |            |                               |                              |                     |
| Nov | 1,705,001  |            |                               |                              |                     |
| Dec | 1,963,893  |            |                               |                              |                     |
|     | 20,795,609 | 13,994,553 | 454,179                       |                              | 3.35%               |

# Sales & Use Tax Collections Budget to Actual - Public Safety's 0.23% (all components) August 31, 2016