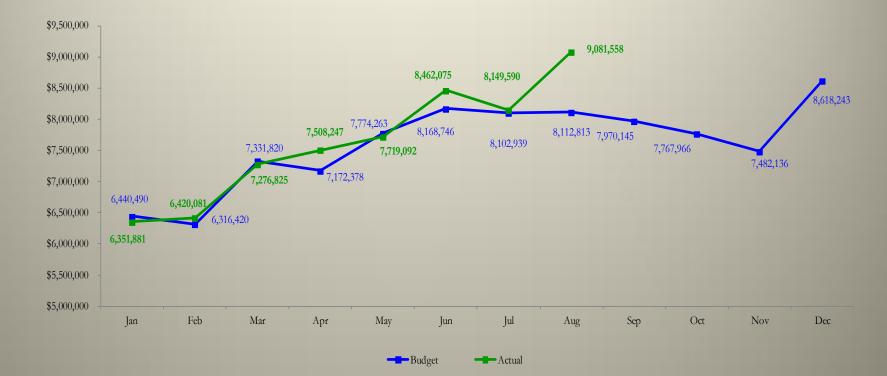

#### Sales & Use Tax (all components) Budget to Actual – August 2016

|     |                |              | \$ Chg    | % Chg     |            |
|-----|----------------|--------------|-----------|-----------|------------|
|     |                |              | Budget    | Budget    | Cumulative |
|     | Budget         | Actual       | to Actual | to Actual | % Chg      |
| Jan | 6,440,490      | 6,351,881    | (88,609)  | (1.38%)   | (1.38%)    |
| Feb | 6,316,420      | 6,420,081    | 103,661   | 1.64%     | 0.12%      |
| Mar | 7,331,820      | 7,276,825    | (54,994)  | (0.75%)   | (0.20%)    |
| Apr | 7,172,378      | 7,508,247    | 335,869   | 4.68%     | 1.09%      |
| May | 7,774,263      | 7,719,092    | (55,172)  | (0.71%)   | 0.69%      |
| Jun | 8,168,746      | 8,462,075    | 293,329   | 3.59%     | 1.24%      |
| Jul | 8,102,939      | 8,149,590    | 46,651    | 0.58%     | 1.13%      |
| Aug | 8,112,813      | 9,081,558    | 968,744   | 11.94%    | 2.61%      |
| Sep | 7,970,145      |              |           |           |            |
| Oct | 7,767,966      |              |           |           |            |
| Nov | 7,482,136      |              |           |           |            |
| Dec | 8,618,243      |              |           |           |            |
|     | 91,258,360     | 60,969,349   | 1,549,479 |           | 2.61%      |
|     | One time audit | adjustment - | 182,137   |           |            |
|     |                | Available:   | 1,367,342 |           |            |

## Sales & Use Tax (all components) Budget to Actual – August 2016