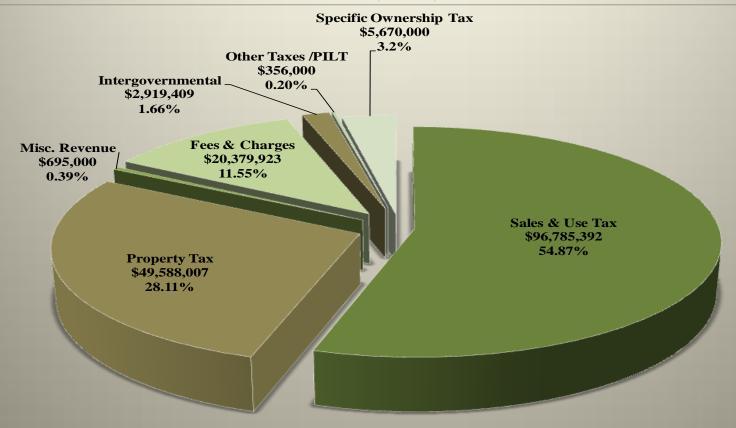

#### 2017 Original Adopted Budget Non-Restricted Revenue By Major Category \$176,395,731