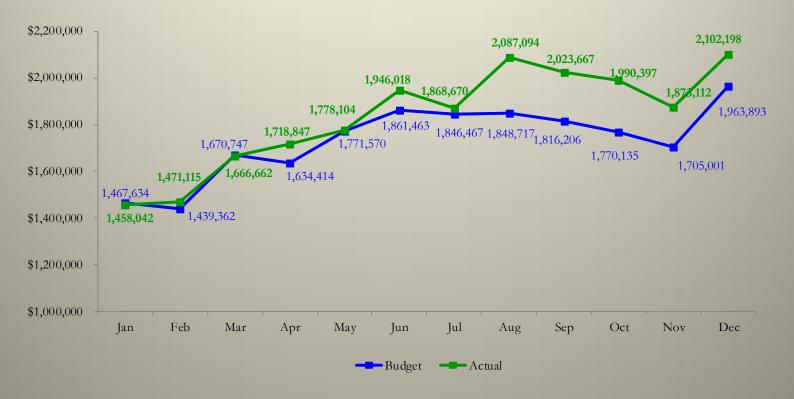

|
| Aug | 1,848,717  | 2,087,094  | 238,377                       | 12.89%                 | 3.35%               |
| Sep | 1,816,206  | 2,023,667  | 207,461                       | 11.42%                 | 4.31%               |
| Oct | 1,770,135  | 1,990,397  | 220,262                       | 12.44%                 | 5.15%               |
| Nov | 1,705,001  | 1,873,112  | 168,111                       | 9.86%                  | 5.58%               |
| Dec | 1,963,893  | 2,102,198  | 138,305                       | 7.04%                  | 5.71%               |
|     | 20,795,609 | 21,983,927 | 1,188,318                     |                        | 5.71%               |



# Sales & Use Tax Collections Budget to Actual - Public Safety's 0.23% (all components) December 31, 2016





### 2017 Public Safety Sales & Use Tax Budget Total \$ 22,117,113 (192 FTE's)





### **Questions?**