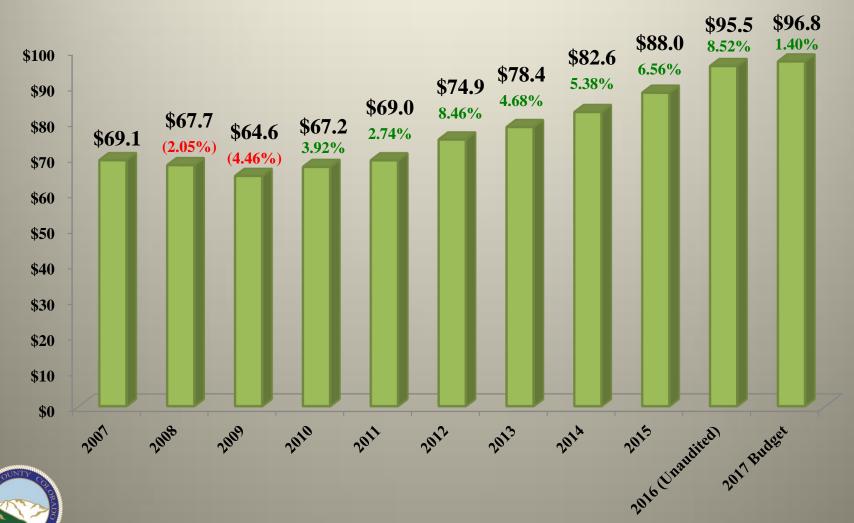

#### Sales and Use Tax

- 2006 Identified Sales and Use Tax Discrepancies
  - EPC performed an initial review of County and Pikes Peak Rural Transportation Authority collections
    - Identified a \$2.7M unknown variance (4%)
- 2007 Performed a complete analysis on collections to determine the source of variance
  - Hired a part-time Investigator housed at the State
  - Identified \$ 6M variances (PPRTA>EPC)
    - \$3.87M was found to be a valid difference
    - \$2.13M was found to be a valid collection issue
      - Reporting errors from the state
      - Vendors audited because incorrect tax was collected

#### 1% Sales & Use Tax Collections (in millions)