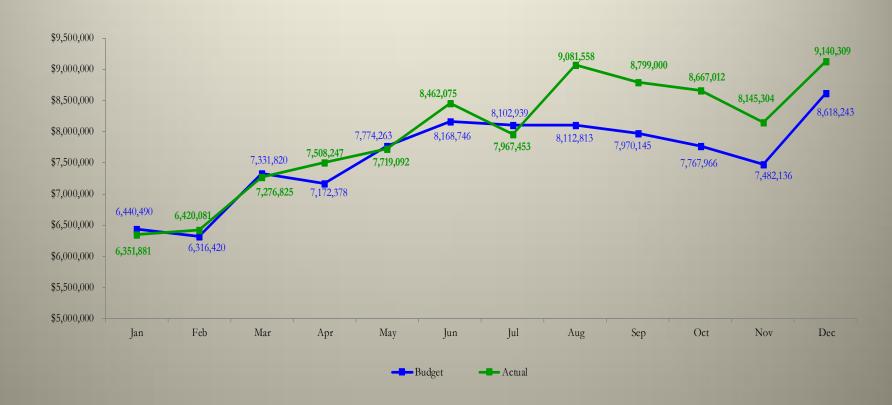

### Sales & Use Tax Activity 2016

### Historical Sales Tax Collections December 31, 2016

|           |            |            |            |            |            |            |            | Cumulative | Cumulative |
|-----------|------------|------------|------------|------------|------------|------------|------------|------------|------------|
|           |            |            |            |            | % Chg      |
|           | 2007       | 2014       | 2015       | 2016       | '13 to '14 | '14 to '15 | '15 to '16 | '07 to '16 | '15 to '16 |
| Jan       | 4,669,476  | 5,278,534  | 5,848,650  | 5,920,910  | (2.75%)    | 10.80%     | 1.24%      | 26.80%     | 1.24%      |
| Feb       | 4,780,698  | 5,500,339  | 5,610,353  | 6,051,972  | 7.07%      | 2.00%      | 7.87%      | 26.69%     | 4.48%      |
| Mar       | 5,381,750  | 6,161,129  | 6,674,237  | 6,837,541  | 3.80%      | 8.33%      | 2.45%      | 26.82%     | 3.73%      |
| Apr       | 5,126,774  | 6,027,831  | 6,497,237  | 6,878,794  | 3.31%      | 7.79%      | 5.87%      | 28.71%     | 4.30%      |
| May       | 5,341,924  | 6,788,112  | 6,892,171  | 7,104,053  | 8.57%      | 1.53%      | 3.07%      | 29.61%     | 4.03%      |
| Jun       | 5,982,211  | 6,926,928  | 7,528,054  | 7,944,810  | 5.89%      | 8.68%      | 5.54%      | 30.23%     | 4.32%      |
| Jul       | 5,661,302  | 6,789,430  | 7,458,644  | 7,473,166  | 6.37%      | 9.86%      | 0.19%      | 30.50%     | 3.66%      |
| Aug       | 5,656,019  | 6,998,741  | 7,159,451  | 8,566,046  | 8.16%      | 2.30%      | 19.65%     | 33.28%     | 5.79%      |
| Sep       | 5,762,129  | 6,687,903  | 7,337,703  | 8,082,071  | 5.33%      | 9.72%      | 10.14%     | 34.11%     | 6.32%      |
| Oct       | 5,292,976  | 6,391,853  | 7,135,995  | 7,801,905  | 3.12%      | 11.64%     | 9.33%      | 35.42%     | 6.63%      |
| Nov       | 5,197,507  | 6,517,909  | 6,651,719  | 7,544,251  | 9.05%      | 2.05%      | 13.42%     | 36.28%     | 7.23%      |
| Dec _     | 6,487,768  | 7,452,655  | 7,737,679  | 8,598,076  | 4.86%      | 3.82%      | 11.12%     | 35.91%     | 7.60%      |
| ear Total | 65,340,533 | 77,521,364 | 82,531,893 | 88,803,593 | 5.31%      | 6.46%      | 7.60%      | 35.91%     | 7.60%      |