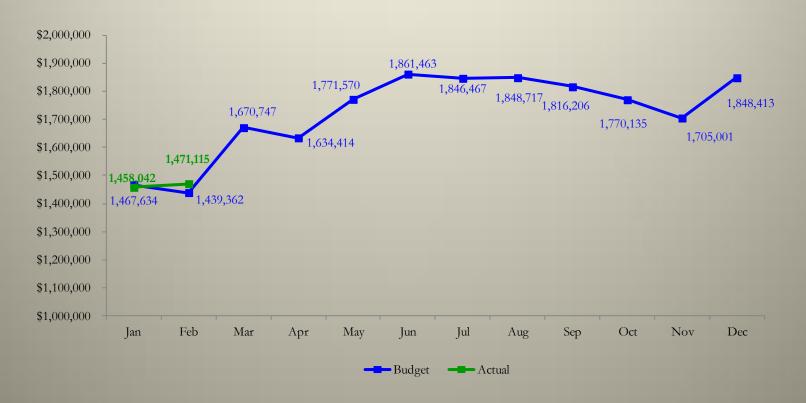

### Historical Sales & Use Tax Collections Budget to Actual - Public Safety's 0.23% (all components) February 29, 2016

|       | Budget     | Actual    | \$ Chg<br>Budget<br>to Actual | % Chg<br>Budget<br>to Actual | Cumulative<br>% Chg |
|-------|------------|-----------|-------------------------------|------------------------------|---------------------|
| Jan   | 1,467,634  | 1,458,042 | (9,592)                       | (0.65%)                      | (0.65%)             |
| Feb   | 1,439,362  | 1,471,115 | 31,753                        | 2.21%                        | 0.76%               |
| Mar   | 1,670,747  |           |                               |                              |                     |
| Apr   | 1,634,414  |           |                               |                              | 1000                |
| May   | 1,771,570  |           |                               |                              |                     |
| Jun   | 1,861,463  |           |                               |                              |                     |
| Jul   | 1,846,467  |           |                               |                              |                     |
| Aug   | 1,848,717  |           |                               |                              |                     |
| Sep   | 1,816,206  |           |                               |                              |                     |
| Oct   | 1,770,135  |           |                               |                              |                     |
| Nov   | 1,705,001  |           |                               |                              |                     |
| Dec - | 1,848,413  |           |                               |                              |                     |
|       | 20,680,129 | 2,929,157 | 22,161                        |                              | 0.76%               |

# Sales & Use Tax Collections Budget to Actual - Public Safety's 0.23% (all components) February 29, 2016