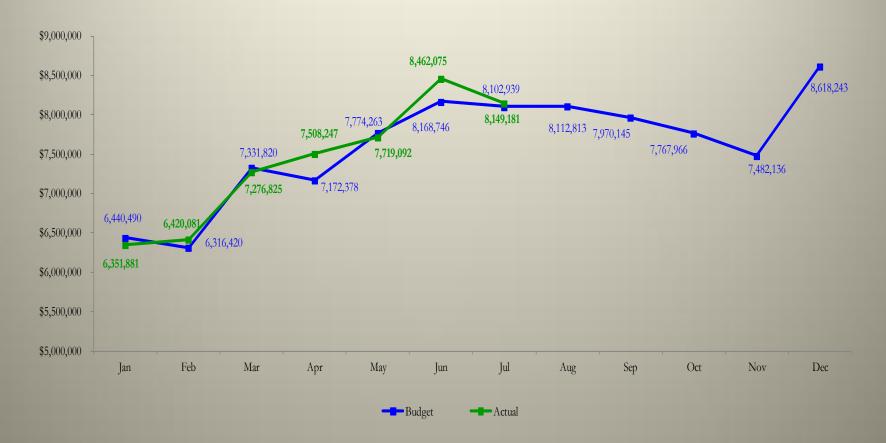

### Sales & Use Tax (all components) Budget to Actual – July 2016

|     |                |              | \$ Chg    | % Chg     |            |
|-----|----------------|--------------|-----------|-----------|------------|
|     |                |              | Budget    | Budget    | Cumulative |
|     | Budget         | Actual       | to Actual | to Actual | % Chg      |
| Jan | 6,440,490      | 6,351,881    | (88,609)  | (1.38%)   | (1.38%)    |
| Feb | 6,316,420      | 6,420,081    | 103,661   | 1.64%     | 0.12%      |
| Mar | 7,331,820      | 7,276,825    | (54,994)  | (0.75%)   | (0.20%)    |
| Apr | 7,172,378      | 7,508,247    | 335,869   | 4.68%     | 1.09%      |
| May | 7,774,263      | 7,719,092    | (55,172)  | (0.71%)   | 0.69%      |
| Jun | 8,168,746      | 8,462,075    | 293,329   | 3.59%     | 1.24%      |
| Jul | 8,102,939      | 8,149,181    | 46,242    | 0.57%     | 1.13%      |
| Aug | 8,112,813      |              |           |           |            |
| Sep | 7,970,145      |              |           |           |            |
| Oct | 7,767,966      |              |           |           |            |
| Nov | 7,482,136      |              |           |           |            |
| Dec | 8,618,243      |              |           |           |            |
|     | 91,258,360     | 51,887,382   | 580,326   |           | 1.13%      |
|     | One time audit | adjustment - | 182 137   |           |            |

One time audit adjustment - 182,137

Available: 398,189

### Sales & Use Tax (all components) Budget to Actual – July 2016