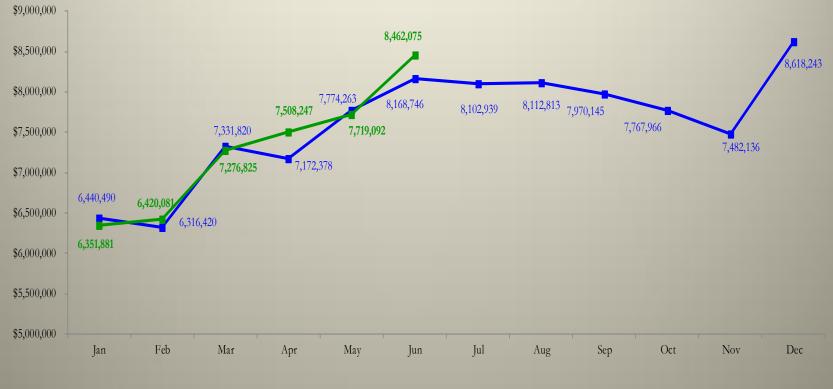

#### Sales & Use Tax (all components) Budget to Actual – June 2016

|     |            |            | \$ Chg    | % Chg     |            |
|-----|------------|------------|-----------|-----------|------------|
|     |            |            | Budget    | Budget    | Cumulative |
|     | Budget     | Actual     | to Actual | to Actual | % Chg      |
| Jan | 6,440,490  | 6,351,881  | (88,609)  | (1.38%)   | (1.38%)    |
| Feb | 6,316,420  | 6,420,081  | 103,661   | 1.64%     | 0.12%      |
| Mar | 7,331,820  | 7,276,825  | (54,994)  | (0.75%)   | (0.20%)    |
| Apr | 7,172,378  | 7,508,247  | 335,869   | 4.68%     | 1.09%      |
| May | 7,774,263  | 7,719,092  | (55,172)  | (0.71%)   | 0.69%      |
| Jun | 8,168,746  | 8,462,075  | 293,329   | 3.59%     | 1.24%      |
| Jul | 8,102,939  |            |           |           |            |
| Aug | 8,112,813  |            |           |           |            |
| Sep | 7,970,145  |            |           |           |            |
| Oct | 7,767,966  |            |           |           |            |
| Nov | 7,482,136  |            |           |           |            |
| Dec | 8,618,243  |            |           |           |            |
|     | 91,258,360 | 43,738,201 | 534,084   |           | 1.24%      |

#### Sales & Use Tax (all components) Budget to Actual – June 2016

-Budget -Actual