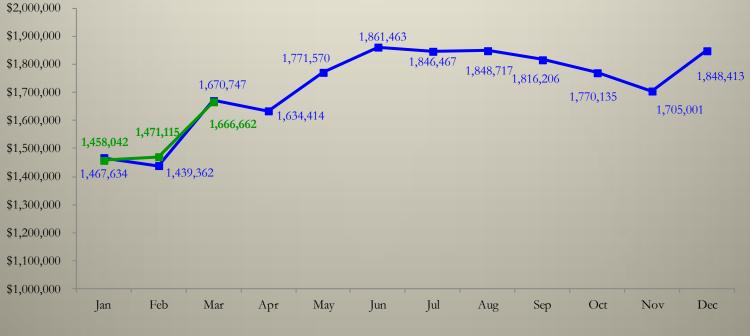

### Historical Sales & Use Tax Collections Budget to Actual - Public Safety's 0.23% (all components) March 31, 2016

|     |            |           | \$ Chg<br>Budget | % Chg<br>Budget | Cumulative |
|-----|------------|-----------|------------------|-----------------|------------|
| -   | Budget     | Actual    | to Actual        | to Actual       | % Chg      |
| Jan | 1,467,634  | 1,458,042 | (9,592)          | (0.65%)         | (0.65%)    |
| Feb | 1,439,362  | 1,471,115 | 31,753           | 2.21%           | 0.76%      |
| Mar | 1,670,747  | 1,666,662 | (4,085)          | (0.24%)         | 0.39%      |
| Apr | 1,634,414  |           |                  |                 |            |
| May | 1,771,570  |           |                  |                 |            |
| Jun | 1,861,463  |           |                  |                 |            |
| Jul | 1,846,467  |           |                  |                 |            |
| Aug | 1,848,717  |           |                  |                 |            |
| Sep | 1,816,206  |           |                  |                 |            |
| Oct | 1,770,135  |           |                  |                 |            |
| Nov | 1,705,001  |           |                  |                 |            |
| Dec | 1,848,413  |           |                  |                 |            |
|     | 20,680,129 | 4,595,819 | 18,076           |                 | 0.39%      |

### Sales & Use Tax Collections Budget to Actual - Public Safety's 0.23% (all components) March 31, 2016

-----Budget -----Actual

**Budget** Administration