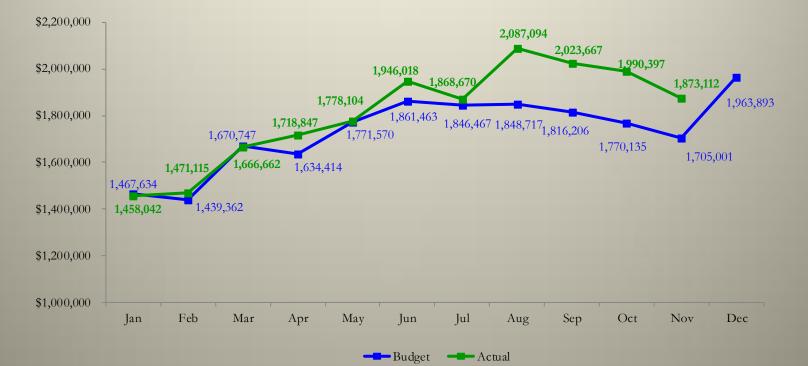

#### Historical Sales & Use Tax Collections Budget to Actual - Public Safety's 0.23% (all components) November 30, 2016

|       | Budget     | Actual     | \$ Chg<br>Budget<br>to Actual | % Chg<br>Budget<br>to Actual | Cumulative<br>% Chg |
|-------|------------|------------|-------------------------------|------------------------------|---------------------|
| Jan   | 1,467,634  | 1,458,042  | (9,592)                       | (0.65%)                      | (0.65%)             |
| Feb   | 1,439,362  | 1,471,115  | 31,753                        | 2.21%                        | 0.76%               |
| Mar   | 1,670,747  | 1,666,662  | (4,085)                       | (0.24%)                      | 0.39%               |
| Apr   | 1,634,414  | 1,718,847  | 84,433                        | 5.17%                        | 1.65%               |
| May   | 1,771,570  | 1,778,104  | 6,535                         | 0.37%                        | 1.37%               |
| Jun   | 1,861,463  | 1,946,018  | 84,555                        | 4.54%                        | 1.97%               |
| Jul   | 1,846,467  | 1,868,670  | 22,203                        | 1.20%                        | 1.85%               |
| Aug   | 1,848,717  | 2,087,094  | 238,377                       | 12.89%                       | 3.35%               |
| Sep   | 1,816,206  | 2,023,667  | 207,461                       | 11.42%                       | 4.31%               |
| Oct   | 1,770,135  | 1,990,397  | 220,262                       | 12.44%                       | 5.15%               |
| Nov   | 1,705,001  | 1,873,112  | 168,111                       | 9.86%                        | 5.58%               |
| Dec - | 1,963,893  |            |                               |                              |                     |
|       | 20,795,609 | 19,881,729 | 1,050,012                     |                              | 5.58%               |

### Sales & Use Tax Collections Budget to Actual - Public Safety's 0.23% (all components) November 30, 2016

**Budget** Administration