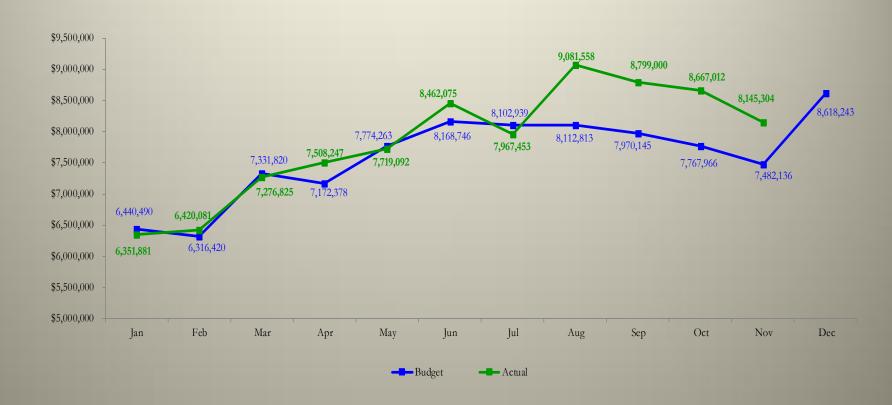

#### Sales & Use Tax Activity November 2016

#### Historical Sales Tax Collections November 30, 2016

|           |            |            |            |            |            |            |            | Cumulative | Cumulative |
|-----------|------------|------------|------------|------------|------------|------------|------------|------------|------------|
|           |            |            |            |            | % Chg      |
|           | 2007       | 2014       | 2015       | 2016       | '13 to '14 | '14 to '15 | '15 to '16 | '07 to '16 | '15 to '16 |
| Jan       | 4,669,476  | 5,278,534  | 5,848,650  | 5,920,910  | (2.75%)    | 10.80%     | 1.24%      | 26.80%     | 1.24%      |
| Feb       | 4,780,698  | 5,500,339  | 5,610,353  | 6,051,972  | 7.07%      | 2.00%      | 7.87%      | 26.69%     | 4.48%      |
| Mar       | 5,381,750  | 6,161,129  | 6,674,237  | 6,837,541  | 3.80%      | 8.33%      | 2.45%      | 26.82%     | 3.73%      |
| Apr       | 5,126,774  | 6,027,831  | 6,497,237  | 6,878,794  | 3.31%      | 7.79%      | 5.87%      | 28.71%     | 4.30%      |
| May       | 5,341,924  | 6,788,112  | 6,892,171  | 7,104,053  | 8.57%      | 1.53%      | 3.07%      | 29.61%     | 4.03%      |
| Jun       | 5,982,211  | 6,926,928  | 7,528,054  | 7,944,810  | 5.89%      | 8.68%      | 5.54%      | 30.23%     | 4.32%      |
| Jul       | 5,661,302  | 6,789,430  | 7,458,644  | 7,473,166  | 6.37%      | 9.86%      | 0.19%      | 30.50%     | 3.66%      |
| Aug       | 5,656,019  | 6,998,741  | 7,159,451  | 8,566,046  | 8.16%      | 2.30%      | 19.65%     | 33.28%     | 5.79%      |
| Sep       | 5,762,129  | 6,687,903  | 7,337,703  | 8,082,071  | 5.33%      | 9.72%      | 10.14%     | 34.11%     | 6.32%      |
| Oct       | 5,292,976  | 6,391,853  | 7,135,995  | 7,801,905  | 3.12%      | 11.64%     | 9.33%      | 35.42%     | 6.63%      |
| Nov       | 5,197,507  | 6,517,909  | 6,651,719  | 7,544,251  | 9.05%      | 2.05%      | 13.42%     | 36.28%     | 7.23%      |
| Dec       | 6,487,768  | 7,452,655  | 7,737,679  |            | 4.86%      | 3.82%      |            |            |            |
| ear Total | 65,340,533 | 77,521,364 | 82,531,893 | 80,205,517 | 5.31%      | 6.46%      | 7.23%      | 36.28%     | 7.23%      |