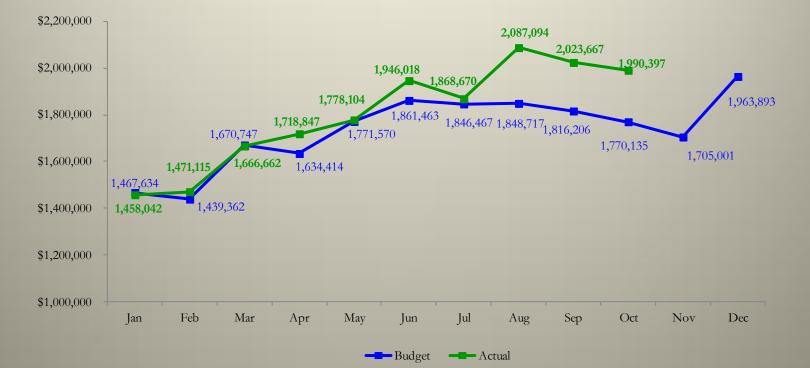

#### Historical Sales & Use Tax Collections Budget to Actual - Public Safety's 0.23% (all components) October 31, 2016

|     | Budget     | Actual     | \$ Chg<br>Budget<br>to Actual | % Chg<br>Budget<br>to Actual | Cumulative<br>% Chg |
|-----|------------|------------|-------------------------------|------------------------------|---------------------|
| Jan | 1,467,634  | 1,458,042  | (9,592)                       | (0.65%)                      | (0.65%)             |
| Feb | 1,439,362  | 1,471,115  | 31,753                        | 2.21%                        | 0.76%               |
| Mar | 1,670,747  | 1,666,662  | (4,085)                       | (0.24%)                      | 0.39%               |
| Apr | 1,634,414  | 1,718,847  | 84,433                        | 5.17%                        | 1.65%               |
| May | 1,771,570  | 1,778,104  | 6,535                         | 0.37%                        | 1.37%               |
| Jun | 1,861,463  | 1,946,018  | 84,555                        | 4.54%                        | 1.97%               |
| Jul | 1,846,467  | 1,868,670  | 22,203                        | 1.20%                        | 1.85%               |
| Aug | 1,848,717  | 2,087,094  | 238,377                       | 12.89%                       | 3.35%               |
| Sep | 1,816,206  | 2,023,667  | 207,461                       | 11.42%                       | 4.31%               |
| Oct | 1,770,135  | 1,990,397  | 220,262                       | 12.44%                       | 5.15%               |
| Nov | 1,705,001  |            |                               |                              |                     |
| Dec | 1,963,893  |            |                               |                              |                     |
|     | 20,795,609 | 18,008,617 | 881,901                       |                              | 5.15%               |