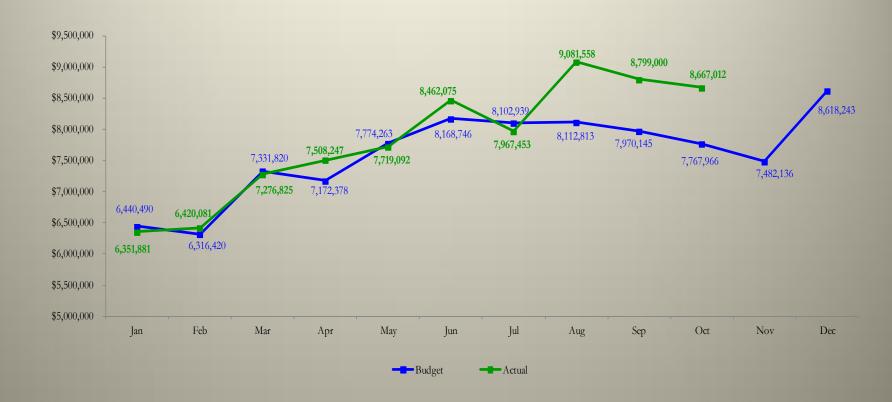

## Historical Sales Tax Collections October 31, 2016

|           |            |            |            |            |            |            |            | Cumulative | Cumulative |
|-----------|------------|------------|------------|------------|------------|------------|------------|------------|------------|
|           |            |            |            |            | % Chg      |
|           | 2007       | 2014       | 2015       | 2016       | '13 to '14 | '14 to '15 | '15 to '16 | '07 to '16 | '15 to '16 |
| Jan       | 4,669,476  | 5,278,534  | 5,848,650  | 5,920,910  | (2.75%)    | 10.80%     | 1.24%      | 26.80%     | 1.24%      |
| Feb       | 4,780,698  | 5,500,339  | 5,610,353  | 6,051,972  | 7.07%      | 2.00%      | 7.87%      | 26.69%     | 4.48%      |
| Mar       | 5,381,750  | 6,161,129  | 6,674,237  | 6,837,541  | 3.80%      | 8.33%      | 2.45%      | 26.82%     | 3.73%      |
| Apr       | 5,126,774  | 6,027,831  | 6,497,237  | 6,878,794  | 3.31%      | 7.79%      | 5.87%      | 28.71%     | 4.30%      |
| May       | 5,341,924  | 6,788,112  | 6,892,171  | 7,104,053  | 8.57%      | 1.53%      | 3.07%      | 29.61%     | 4.03%      |
| Jun       | 5,982,211  | 6,926,928  | 7,528,054  | 7,944,810  | 5.89%      | 8.68%      | 5.54%      | 30.23%     | 4.32%      |
| Jul       | 5,661,302  | 6,789,430  | 7,458,644  | 7,473,166  | 6.37%      | 9.86%      | 0.19%      | 30.50%     | 3.66%      |
| Aug       | 5,656,019  | 6,998,741  | 7,159,451  | 8,566,046  | 8.16%      | 2.30%      | 19.65%     | 33.28%     | 5.79%      |
| Sep       | 5,762,129  | 6,687,903  | 7,337,703  | 8,082,071  | 5.33%      | 9.72%      | 10.14%     | 34.11%     | 6.32%      |
| Oct       | 5,292,976  | 6,391,853  | 7,135,995  | 7,801,905  | 3.12%      | 11.64%     | 9.33%      | 35.42%     | 6.63%      |
| Nov       | 5,197,507  | 6,517,909  | 6,651,719  |            | 9.05%      | 2.05%      |            |            |            |
| Dec       | 6,487,768  | 7,452,655  | 7,737,679  |            | 4.86%      | 3.82%      |            |            |            |
| ear Total | 65,340,533 | 77,521,364 | 82,531,893 | 72,661,266 | 5.31%      | 6.46%      | 6.63%      | 35.42%     | 6.63%      |