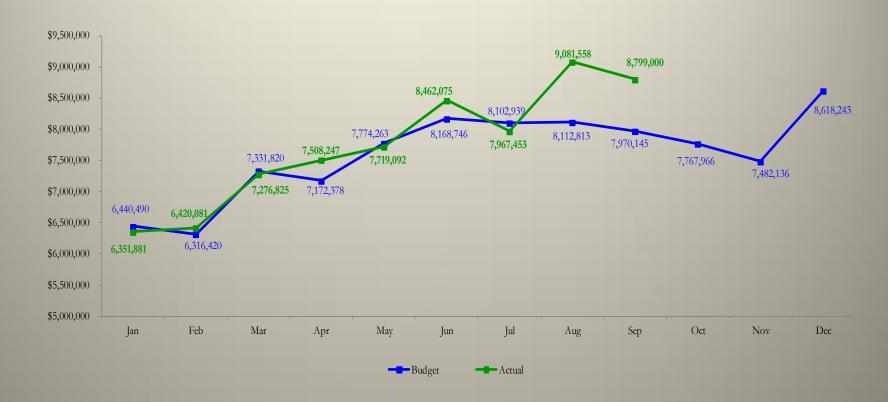

79.16%     | 5.51%      |
| Sep       | 135,716   | 184,325   | 228,086   | 471,609   | (9.73%)    | (33.43%)   | 23.74%     | 106.77%    | 97.22%     | 16.28%     |
| Oct       | 158,728   | 190,083   | 212,460   |           | (9.70%)    | (30.45%)   | 11.77%     |            |            |            |
| Nov       | 121,026   | 127,509   | 242,028   |           | (9.36%)    | (19.13%)   | 89.81%     |            |            |            |
| Dec       | 89,753    | 143,507   | 219,865   |           | (3.60%)    | (11.55%)   | 53.21%     |            |            |            |
| ear Total | 1,634,147 | 2,498,027 | 2,819,259 | 2,494,135 | (12.91%)   | 0.53%      | 12.86%     | 16.28%     | 97.22%     | 16.28%     |



## Sales & Use Tax (all components) Budget to Actual – September 2016





#### **Questions?**