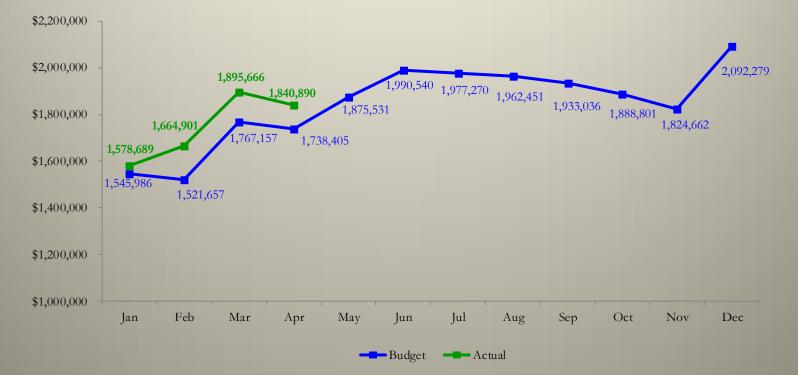

#### Historical Sales & Use Tax Collections Budget to Actual - Public Safety's 0.23% (all components) April 30, 2017

|       |            |           | \$ Chg    | % Chg     |            |
|-------|------------|-----------|-----------|-----------|------------|
|       |            |           | Budget    | Budget    | Cumulative |
|       | Budget     | Actual    | to Actual | to Actual | % Chg      |
| Jan   | 1,545,986  | 1,578,689 | 32,702    | 2.12%     | 2.12%      |
| Feb   | 1,521,657  | 1,664,901 | 143,244   | 9.41%     | 5.74%      |
| Mar   | 1,767,157  | 1,895,666 | 128,509   | 7.27%     | 6.30%      |
| Apr   | 1,738,405  | 1,840,890 | 102,485   | 5.90%     | 6.19%      |
| May   | 1,875,531  |           |           |           |            |
| Jun   | 1,990,540  |           |           |           |            |
| Jul   | 1,977,270  |           |           |           |            |
| Aug   | 1,962,451  |           |           |           |            |
| Sep   | 1,933,036  |           |           |           |            |
| Oct   | 1,888,801  |           |           | _         |            |
| Nov   | 1,824,662  |           |           |           |            |
| Dec _ | 2,092,279  |           |           |           |            |
|       | 22,117,113 | 6,980,147 | 406,941   |           | 6.19%      |