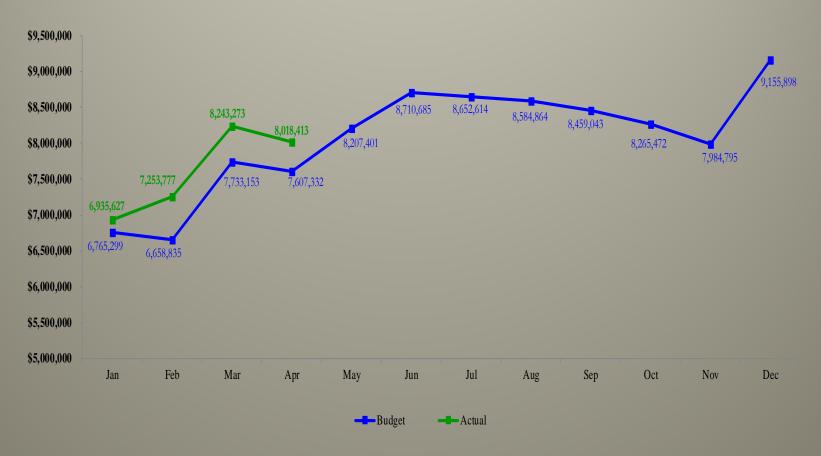

### Sales & Use Tax (all components) Budget to Actual – April 2017

|     | Budget     | Actual     | \$ Chg<br>Budget<br>to Actual | % Chg<br>Budget<br>to Actual | Cumulative % Chg |
|-----|------------|------------|-------------------------------|------------------------------|------------------|
| Jan | 6,765,299  | 6,935,627  | 170,329                       | 2.52%                        | 2.52%            |
| Feb | 6,658,835  | 7,253,777  | 594,942                       | 8.93%                        | 5.70%            |
| Mar | 7,733,153  | 8,243,273  | 510,120                       | 6.60%                        | 6.03%            |
| Apr | 7,607,332  | 8,018,413  | 411,081                       | 5.40%                        | 5.86%            |
| May | 8,207,401  |            |                               |                              |                  |
| Jun | 8,710,685  |            |                               |                              |                  |
| Jul | 8,652,614  |            |                               |                              |                  |
| Aug | 8,584,864  |            |                               |                              |                  |
| Sep | 8,459,043  |            |                               |                              |                  |
| Oct | 8,265,472  |            |                               |                              |                  |
| Nov | 7,984,795  |            |                               |                              |                  |
| Dec | 9,155,898  |            |                               |                              |                  |
|     | 96,785,392 | 30,451,090 | 1,686,471                     |                              | 5.86%            |

### Sales & Use Tax (all components) Budget to Actual – April 2017