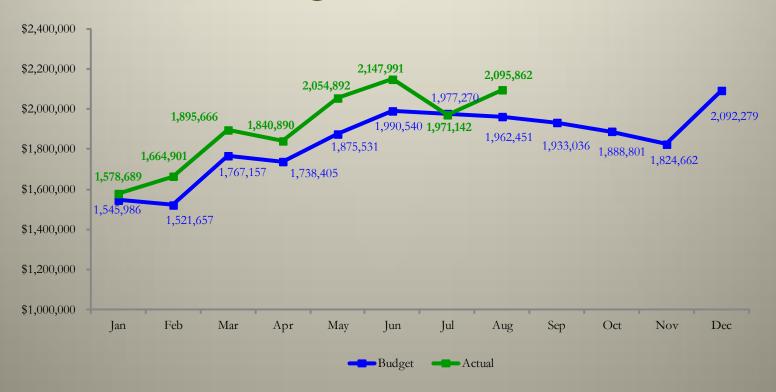

### Historical Sales Tax Collections Public Safety's 0.23% August 31, 2017

|            |                                                                                                                         |                                                                                                                                                                                                                                                                                                                                                                                                                 |                                                                                                                                                                                                                                                                                                                                                                                                                                                                                                                                                                                                                 | _                                                                                                                                                                                                                                                                                                                                                                                                                                                                                                                                                                                                                                                                                                                                                                                                               |                                                                                                                                                                                                                                                                                                                                                                                                                                                                                                                                                                                                                                                                                                                                                                                                                                                                                                                                                 |                                                                                                                                                                                                                                                                                                                                                                                                                                                                                                                                                                                                                                                                                                                                                                                                                                                                                                                                                                                                                                                                                                                                                                                                                                                                                             |
|------------|-------------------------------------------------------------------------------------------------------------------------|-----------------------------------------------------------------------------------------------------------------------------------------------------------------------------------------------------------------------------------------------------------------------------------------------------------------------------------------------------------------------------------------------------------------|-----------------------------------------------------------------------------------------------------------------------------------------------------------------------------------------------------------------------------------------------------------------------------------------------------------------------------------------------------------------------------------------------------------------------------------------------------------------------------------------------------------------------------------------------------------------------------------------------------------------|-----------------------------------------------------------------------------------------------------------------------------------------------------------------------------------------------------------------------------------------------------------------------------------------------------------------------------------------------------------------------------------------------------------------------------------------------------------------------------------------------------------------------------------------------------------------------------------------------------------------------------------------------------------------------------------------------------------------------------------------------------------------------------------------------------------------|-------------------------------------------------------------------------------------------------------------------------------------------------------------------------------------------------------------------------------------------------------------------------------------------------------------------------------------------------------------------------------------------------------------------------------------------------------------------------------------------------------------------------------------------------------------------------------------------------------------------------------------------------------------------------------------------------------------------------------------------------------------------------------------------------------------------------------------------------------------------------------------------------------------------------------------------------|---------------------------------------------------------------------------------------------------------------------------------------------------------------------------------------------------------------------------------------------------------------------------------------------------------------------------------------------------------------------------------------------------------------------------------------------------------------------------------------------------------------------------------------------------------------------------------------------------------------------------------------------------------------------------------------------------------------------------------------------------------------------------------------------------------------------------------------------------------------------------------------------------------------------------------------------------------------------------------------------------------------------------------------------------------------------------------------------------------------------------------------------------------------------------------------------------------------------------------------------------------------------------------------------|
|            |                                                                                                                         |                                                                                                                                                                                                                                                                                                                                                                                                                 |                                                                                                                                                                                                                                                                                                                                                                                                                                                                                                                                                                                                                 |                                                                                                                                                                                                                                                                                                                                                                                                                                                                                                                                                                                                                                                                                                                                                                                                                 | % Chg                                                                                                                                                                                                                                                                                                                                                                                                                                                                                                                                                                                                                                                                                                                                                                                                                                                                                                                                           | Cumulative %                                                                                                                                                                                                                                                                                                                                                                                                                                                                                                                                                                                                                                                                                                                                                                                                                                                                                                                                                                                                                                                                                                                                                                                                                                                                                |
| 2013       | 2014                                                                                                                    | 2015                                                                                                                                                                                                                                                                                                                                                                                                            | 2016                                                                                                                                                                                                                                                                                                                                                                                                                                                                                                                                                                                                            | 2017                                                                                                                                                                                                                                                                                                                                                                                                                                                                                                                                                                                                                                                                                                                                                                                                            | '16 to '17                                                                                                                                                                                                                                                                                                                                                                                                                                                                                                                                                                                                                                                                                                                                                                                                                                                                                                                                      | Chg. 16' to 17'                                                                                                                                                                                                                                                                                                                                                                                                                                                                                                                                                                                                                                                                                                                                                                                                                                                                                                                                                                                                                                                                                                                                                                                                                                                                             |
| 1,227,441  | 1,194,626                                                                                                               | 1,340,339                                                                                                                                                                                                                                                                                                                                                                                                       | 1,358,920                                                                                                                                                                                                                                                                                                                                                                                                                                                                                                                                                                                                       | 1,468,859                                                                                                                                                                                                                                                                                                                                                                                                                                                                                                                                                                                                                                                                                                                                                                                                       | 8.09%                                                                                                                                                                                                                                                                                                                                                                                                                                                                                                                                                                                                                                                                                                                                                                                                                                                                                                                                           | 8.09%                                                                                                                                                                                                                                                                                                                                                                                                                                                                                                                                                                                                                                                                                                                                                                                                                                                                                                                                                                                                                                                                                                                                                                                                                                                                                       |
| 1,155,383  | 1,254,904                                                                                                               | 1,289,442                                                                                                                                                                                                                                                                                                                                                                                                       | 1,386,451                                                                                                                                                                                                                                                                                                                                                                                                                                                                                                                                                                                                       | 1,554,944                                                                                                                                                                                                                                                                                                                                                                                                                                                                                                                                                                                                                                                                                                                                                                                                       | 12.15%                                                                                                                                                                                                                                                                                                                                                                                                                                                                                                                                                                                                                                                                                                                                                                                                                                                                                                                                          | 10.14%                                                                                                                                                                                                                                                                                                                                                                                                                                                                                                                                                                                                                                                                                                                                                                                                                                                                                                                                                                                                                                                                                                                                                                                                                                                                                      |
| 1,355,983  | 1,417,338                                                                                                               | 1,532,658                                                                                                                                                                                                                                                                                                                                                                                                       | 1,565,627                                                                                                                                                                                                                                                                                                                                                                                                                                                                                                                                                                                                       | 1,774,538                                                                                                                                                                                                                                                                                                                                                                                                                                                                                                                                                                                                                                                                                                                                                                                                       | 13.34%                                                                                                                                                                                                                                                                                                                                                                                                                                                                                                                                                                                                                                                                                                                                                                                                                                                                                                                                          | 11.30%                                                                                                                                                                                                                                                                                                                                                                                                                                                                                                                                                                                                                                                                                                                                                                                                                                                                                                                                                                                                                                                                                                                                                                                                                                                                                      |
| 1,327,434  | 1,371,973                                                                                                               | 1,492,308                                                                                                                                                                                                                                                                                                                                                                                                       | 1,573,871                                                                                                                                                                                                                                                                                                                                                                                                                                                                                                                                                                                                       | 1,714,201                                                                                                                                                                                                                                                                                                                                                                                                                                                                                                                                                                                                                                                                                                                                                                                                       | 8.92%                                                                                                                                                                                                                                                                                                                                                                                                                                                                                                                                                                                                                                                                                                                                                                                                                                                                                                                                           | 10.67%                                                                                                                                                                                                                                                                                                                                                                                                                                                                                                                                                                                                                                                                                                                                                                                                                                                                                                                                                                                                                                                                                                                                                                                                                                                                                      |
| 1,427,859  | 1,557,805                                                                                                               | 1,568,511                                                                                                                                                                                                                                                                                                                                                                                                       | 1,636,644                                                                                                                                                                                                                                                                                                                                                                                                                                                                                                                                                                                                       | 1,920,719                                                                                                                                                                                                                                                                                                                                                                                                                                                                                                                                                                                                                                                                                                                                                                                                       | 17.36%                                                                                                                                                                                                                                                                                                                                                                                                                                                                                                                                                                                                                                                                                                                                                                                                                                                                                                                                          | 12.12%                                                                                                                                                                                                                                                                                                                                                                                                                                                                                                                                                                                                                                                                                                                                                                                                                                                                                                                                                                                                                                                                                                                                                                                                                                                                                      |
| 1,496,500  | 1,588,045                                                                                                               | 1,727,972                                                                                                                                                                                                                                                                                                                                                                                                       | 1,827,048                                                                                                                                                                                                                                                                                                                                                                                                                                                                                                                                                                                                       | 2,011,128                                                                                                                                                                                                                                                                                                                                                                                                                                                                                                                                                                                                                                                                                                                                                                                                       | 10.08%                                                                                                                                                                                                                                                                                                                                                                                                                                                                                                                                                                                                                                                                                                                                                                                                                                                                                                                                          | 11.72%                                                                                                                                                                                                                                                                                                                                                                                                                                                                                                                                                                                                                                                                                                                                                                                                                                                                                                                                                                                                                                                                                                                                                                                                                                                                                      |
| 1,464,528  | 1,557,145                                                                                                               | 1,713,850                                                                                                                                                                                                                                                                                                                                                                                                       | 1,754,985                                                                                                                                                                                                                                                                                                                                                                                                                                                                                                                                                                                                       | 1,859,744                                                                                                                                                                                                                                                                                                                                                                                                                                                                                                                                                                                                                                                                                                                                                                                                       | 5.97%                                                                                                                                                                                                                                                                                                                                                                                                                                                                                                                                                                                                                                                                                                                                                                                                                                                                                                                                           | 10.81%                                                                                                                                                                                                                                                                                                                                                                                                                                                                                                                                                                                                                                                                                                                                                                                                                                                                                                                                                                                                                                                                                                                                                                                                                                                                                      |
| 1,488,600  | 1,593,920                                                                                                               | 1,640,338                                                                                                                                                                                                                                                                                                                                                                                                       | 1,968,527                                                                                                                                                                                                                                                                                                                                                                                                                                                                                                                                                                                                       | 1,911,044                                                                                                                                                                                                                                                                                                                                                                                                                                                                                                                                                                                                                                                                                                                                                                                                       | (2.92%)                                                                                                                                                                                                                                                                                                                                                                                                                                                                                                                                                                                                                                                                                                                                                                                                                                                                                                                                         | 8.74%                                                                                                                                                                                                                                                                                                                                                                                                                                                                                                                                                                                                                                                                                                                                                                                                                                                                                                                                                                                                                                                                                                                                                                                                                                                                                       |
| 1,455,052  | 1,537,248                                                                                                               | 1,682,608                                                                                                                                                                                                                                                                                                                                                                                                       | 1,858,772                                                                                                                                                                                                                                                                                                                                                                                                                                                                                                                                                                                                       |                                                                                                                                                                                                                                                                                                                                                                                                                                                                                                                                                                                                                                                                                                                                                                                                                 |                                                                                                                                                                                                                                                                                                                                                                                                                                                                                                                                                                                                                                                                                                                                                                                                                                                                                                                                                 |                                                                                                                                                                                                                                                                                                                                                                                                                                                                                                                                                                                                                                                                                                                                                                                                                                                                                                                                                                                                                                                                                                                                                                                                                                                                                             |
| 1,421,460  | 1,470,256                                                                                                               | 1,563,915                                                                                                                                                                                                                                                                                                                                                                                                       | 1,791,421                                                                                                                                                                                                                                                                                                                                                                                                                                                                                                                                                                                                       |                                                                                                                                                                                                                                                                                                                                                                                                                                                                                                                                                                                                                                                                                                                                                                                                                 |                                                                                                                                                                                                                                                                                                                                                                                                                                                                                                                                                                                                                                                                                                                                                                                                                                                                                                                                                 |                                                                                                                                                                                                                                                                                                                                                                                                                                                                                                                                                                                                                                                                                                                                                                                                                                                                                                                                                                                                                                                                                                                                                                                                                                                                                             |
| 1,371,028  | 1,371,558                                                                                                               | 1,522,891                                                                                                                                                                                                                                                                                                                                                                                                       | 1,734,870                                                                                                                                                                                                                                                                                                                                                                                                                                                                                                                                                                                                       |                                                                                                                                                                                                                                                                                                                                                                                                                                                                                                                                                                                                                                                                                                                                                                                                                 |                                                                                                                                                                                                                                                                                                                                                                                                                                                                                                                                                                                                                                                                                                                                                                                                                                                                                                                                                 |                                                                                                                                                                                                                                                                                                                                                                                                                                                                                                                                                                                                                                                                                                                                                                                                                                                                                                                                                                                                                                                                                                                                                                                                                                                                                             |
| 1,599,690  | 1,692,619                                                                                                               | 1,777,014                                                                                                                                                                                                                                                                                                                                                                                                       | 1,977,485                                                                                                                                                                                                                                                                                                                                                                                                                                                                                                                                                                                                       |                                                                                                                                                                                                                                                                                                                                                                                                                                                                                                                                                                                                                                                                                                                                                                                                                 |                                                                                                                                                                                                                                                                                                                                                                                                                                                                                                                                                                                                                                                                                                                                                                                                                                                                                                                                                 |                                                                                                                                                                                                                                                                                                                                                                                                                                                                                                                                                                                                                                                                                                                                                                                                                                                                                                                                                                                                                                                                                                                                                                                                                                                                                             |
| 16,790,958 | 17,607,436                                                                                                              | 18,851,845                                                                                                                                                                                                                                                                                                                                                                                                      | 20,434,621                                                                                                                                                                                                                                                                                                                                                                                                                                                                                                                                                                                                      | 14,215,177                                                                                                                                                                                                                                                                                                                                                                                                                                                                                                                                                                                                                                                                                                                                                                                                      | 8.74%                                                                                                                                                                                                                                                                                                                                                                                                                                                                                                                                                                                                                                                                                                                                                                                                                                                                                                                                           | 8.74%                                                                                                                                                                                                                                                                                                                                                                                                                                                                                                                                                                                                                                                                                                                                                                                                                                                                                                                                                                                                                                                                                                                                                                                                                                                                                       |
|            | 1,227,441 1,155,383 1,355,983 1,327,434 1,427,859 1,496,500 1,464,528 1,488,600 1,455,052 1,421,460 1,371,028 1,599,690 | 1,227,441       1,194,626         1,155,383       1,254,904         1,355,983       1,417,338         1,327,434       1,371,973         1,427,859       1,557,805         1,496,500       1,588,045         1,464,528       1,557,145         1,488,600       1,593,920         1,455,052       1,537,248         1,421,460       1,470,256         1,371,028       1,371,558         1,599,690       1,692,619 | 1,227,441       1,194,626       1,340,339         1,155,383       1,254,904       1,289,442         1,355,983       1,417,338       1,532,658         1,327,434       1,371,973       1,492,308         1,427,859       1,557,805       1,568,511         1,496,500       1,588,045       1,727,972         1,464,528       1,557,145       1,713,850         1,488,600       1,593,920       1,640,338         1,455,052       1,537,248       1,682,608         1,421,460       1,470,256       1,563,915         1,371,028       1,371,558       1,522,891         1,599,690       1,692,619       1,777,014 | 1,227,441       1,194,626       1,340,339       1,358,920         1,155,383       1,254,904       1,289,442       1,386,451         1,355,983       1,417,338       1,532,658       1,565,627         1,327,434       1,371,973       1,492,308       1,573,871         1,427,859       1,557,805       1,568,511       1,636,644         1,496,500       1,588,045       1,727,972       1,827,048         1,464,528       1,557,145       1,713,850       1,754,985         1,488,600       1,593,920       1,640,338       1,968,527         1,455,052       1,537,248       1,682,608       1,858,772         1,421,460       1,470,256       1,563,915       1,791,421         1,371,028       1,371,558       1,522,891       1,734,870         1,599,690       1,692,619       1,777,014       1,977,485 | 1,227,441       1,194,626       1,340,339       1,358,920       1,468,859         1,155,383       1,254,904       1,289,442       1,386,451       1,554,944         1,355,983       1,417,338       1,532,658       1,565,627       1,774,538         1,327,434       1,371,973       1,492,308       1,573,871       1,714,201         1,427,859       1,557,805       1,568,511       1,636,644       1,920,719         1,496,500       1,588,045       1,727,972       1,827,048       2,011,128         1,464,528       1,557,145       1,713,850       1,754,985       1,859,744         1,488,600       1,593,920       1,640,338       1,968,527       1,911,044         1,455,052       1,537,248       1,682,608       1,858,772         1,421,460       1,470,256       1,563,915       1,791,421         1,371,028       1,371,558       1,522,891       1,734,870         1,599,690       1,692,619       1,777,014       1,977,485 | 2013         2014         2015         2016         2017         '16 to '17           1,227,441         1,194,626         1,340,339         1,358,920         1,468,859         8.09%           1,155,383         1,254,904         1,289,442         1,386,451         1,554,944         12.15%           1,355,983         1,417,338         1,532,658         1,565,627         1,774,538         13.34%           1,327,434         1,371,973         1,492,308         1,573,871         1,714,201         8.92%           1,427,859         1,557,805         1,568,511         1,636,644         1,920,719         17.36%           1,496,500         1,588,045         1,727,972         1,827,048         2,011,128         10.08%           1,464,528         1,557,145         1,713,850         1,754,985         1,859,744         5.97%           1,488,600         1,593,920         1,640,338         1,968,527         1,911,044         (2.92%)           1,455,052         1,537,248         1,682,608         1,858,772         1,421,460         1,470,256         1,563,915         1,791,421         1,7371,028         1,371,558         1,522,891         1,734,870         1,599,690         1,692,619         1,777,014         1,977,485         1,977,485 </th |