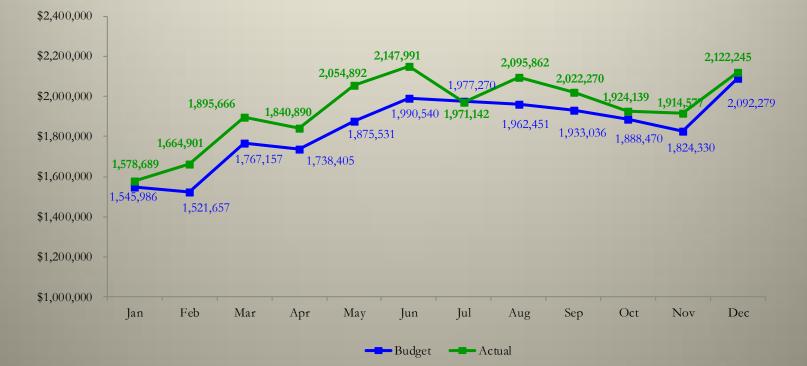

#### Historical Sales & Use Tax Collections Budget to Actual - Public Safety's 0.23% (all components) December 31, 2017

|       |            |            | \$ Chg    | % Chg     |            |
|-------|------------|------------|-----------|-----------|------------|
|       |            |            | Budget    | Budget    | Cumulative |
|       | Budget     | Actual     | to Actual | to Actual | % Chg      |
| Jan   | 1,545,986  | 1,578,689  | 32,702    | 2.12%     | 2.12%      |
| Feb   | 1,521,657  | 1,664,901  | 143,244   | 9.41%     | 5.74%      |
| Mar   | 1,767,157  | 1,895,666  | 128,509   | 7.27%     | 6.30%      |
| Apr   | 1,738,405  | 1,840,890  | 102,485   | 5.90%     | 6.19%      |
| May   | 1,875,531  | 2,054,892  | 179,361   | 9.56%     | 6.94%      |
| Jun   | 1,990,540  | 2,147,991  | 157,451   | 7.91%     | 7.12%      |
| Jul   | 1,977,270  | 1,971,142  | (6,128)   | (0.31%)   | 5.94%      |
| Aug   | 1,962,451  | 2,095,862  | 133,411   | 6.80%     | 6.06%      |
| Sep   | 1,933,036  | 2,022,270  | 89,234    | 4.62%     | 5.89%      |
| Oct   | 1,888,470  | 1,924,139  | 35,669    | 1.89%     | 5.47%      |
| Nov   | 1,824,330  | 1,914,577  | 90,247    | 4.95%     | 5.42%      |
| Dec _ | 2,092,279  | 2,122,245  | 29,966    | 1.43%     | 5.05%      |
|       | 22,117,113 | 23,233,265 | 1,116,152 |           | 5.05%      |

#### Sales & Use Tax Collections Budget to Actual - Public Safety's 0.23% (all components) December 31, 2017