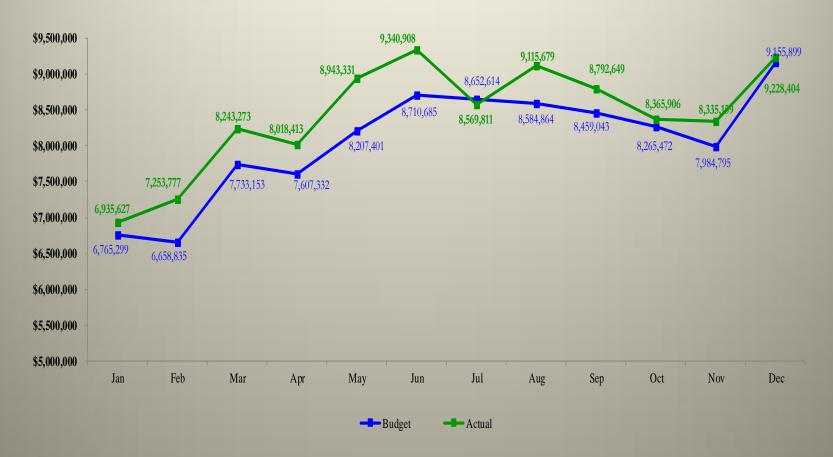

## Sales & Use Tax (all components) Budget to Actual – December 2017

|     |            |             | \$ Chg    | % Chg     |            |
|-----|------------|-------------|-----------|-----------|------------|
|     |            |             | Budget    | Budget    | Cumulative |
|     | Budget     | Actual      | to Actual | to Actual | % Chg      |
| Jan | 6,765,299  | 6,935,627   | 170,329   | 2.52%     | 2.52%      |
| Feb | 6,658,835  | 7,253,777   | 594,942   | 8.93%     | 5.70%      |
| Mar | 7,733,153  | 8,243,273   | 510,120   | 6.60%     | 6.03%      |
| Apr | 7,607,332  | 8,018,413   | 411,081   | 5.40%     | 5.86%      |
| May | 8,207,401  | 8,943,331   | 735,930   | 8.97%     | 6.55%      |
| Jun | 8,710,685  | 9,340,908   | 630,222   | 7.24%     | 6.68%      |
| Jul | 8,652,614  | 8,569,811   | (82,803)  | (0.96%)   | 5.47%      |
| Aug | 8,584,864  | 9,115,679   | 530,814   | 6.18%     | 5.56%      |
| Sep | 8,459,043  | 8,792,649   | 333,606   | 3.94%     | 5.37%      |
| Oct | 8,265,472  | 8,365,906   | 100,434   | 1.22%     | 4.94%      |
| Nov | 7,984,795  | 8,335,159   | 350,364   | 4.39%     | 4.89%      |
| Dec | 9,155,899  | 9,228,404   | 72,505    | 0.79%     | 4.50%      |
|     | 96,785,392 | 101,142,936 | 4,357,543 |           | 4.50%      |

### Sales & Use Tax (all components) Budget to Actual – December 2017