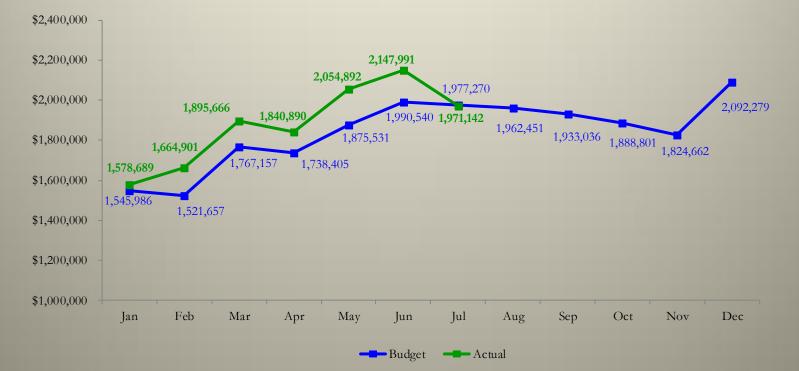

#### Historical Sales & Use Tax Collections Budget to Actual - Public Safety's 0.23% (all components) July 31, 2017

|     |            |            | \$ Chg    | % Chg     |            |
|-----|------------|------------|-----------|-----------|------------|
|     |            |            | Budget    | Budget    | Cumulative |
| _   | Budget     | Actual     | to Actual | to Actual | % Chg      |
| Jan | 1,545,986  | 1,578,689  | 32,702    | 2.12%     | 2.12%      |
| Feb | 1,521,657  | 1,664,901  | 143,244   | 9.41%     | 5.74%      |
| Mar | 1,767,157  | 1,895,666  | 128,509   | 7.27%     | 6.30%      |
| Apr | 1,738,405  | 1,840,890  | 102,485   | 5.90%     | 6.19%      |
| May | 1,875,531  | 2,054,892  | 179,361   | 9.56%     | 6.94%      |
| Jun | 1,990,540  | 2,147,991  | 157,451   | 7.91%     | 7.12%      |
| Jul | 1,977,270  | 1,971,142  | (6,128)   | (0.31%)   | 5.94%      |
| Aug | 1,962,451  |            |           |           |            |
| Sep | 1,933,036  |            |           |           |            |
| Oct | 1,888,801  |            |           |           |            |
| Nov | 1,824,662  |            |           |           |            |
| Dec | 2,092,279  |            |           |           |            |
|     | 22,117,113 | 13,154,171 | 737,624   |           | 5.94%      |

### Sales & Use Tax Collections Budget to Actual - Public Safety's 0.23% (all components) July 31, 2017

**Budget** Administration