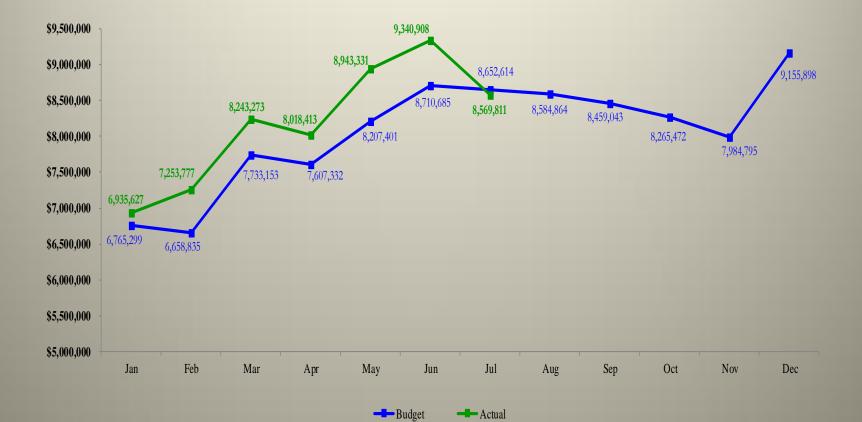

#### Sales & Use Tax (all components) Budget to Actual – July 2017

|     |            |            | \$ Chg % Chg |           |            |
|-----|------------|------------|--------------|-----------|------------|
|     |            |            | Budget       | Budget    | Cumulative |
|     | Budget     | Actual     | to Actual    | to Actual | % Chg      |
| Jan | 6,765,299  | 6,935,627  | 170,329      | 2.52%     | 2.52%      |
| Feb | 6,658,835  | 7,253,777  | 594,942      | 8.93%     | 5.70%      |
| Mar | 7,733,153  | 8,243,273  | 510,120      | 6.60%     | 6.03%      |
| Apr | 7,607,332  | 8,018,413  | 411,081      | 5.40%     | 5.86%      |
| May | 8,207,401  | 8,943,331  | 735,930      | 8.97%     | 6.55%      |
| Jun | 8,710,685  | 9,340,908  | 630,222      | 7.24%     | 6.68%      |
| Jul | 8,652,614  | 8,569,811  | (82,803)     | (0.96%)   | 5.47%      |
| Aug | 8,584,864  |            |              |           |            |
| Sep | 8,459,043  |            |              |           |            |
| Oct | 8,265,472  |            |              |           |            |
| Nov | 7,984,795  |            |              |           |            |
| Dec | 9,155,898  |            |              |           |            |
|     | 96,785,392 | 57,305,139 | 2,969,820    |           | 5.47%      |

#### Sales & Use Tax (all components) Budget to Actual – July 2017