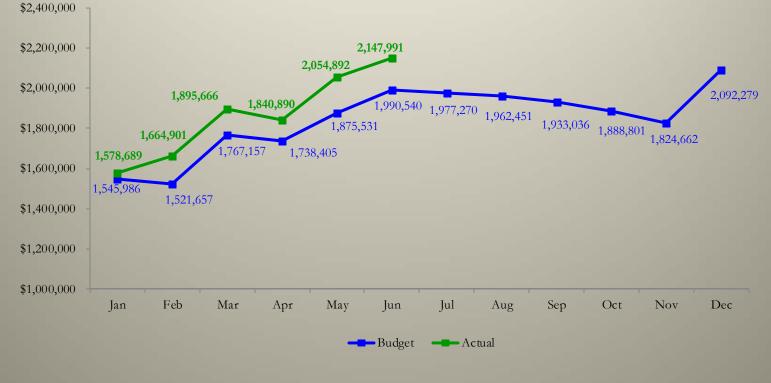

### Historical Sales & Use Tax Collections Budget to Actual - Public Safety's 0.23% (all components) June 30, 2017

|     |            |            | \$ Chg<br>Budget | % Chg<br>Budget | Cumulative |
|-----|------------|------------|------------------|-----------------|------------|
| _   | Budget     | Actual     | to Actual        | to Actual       | % Chg      |
| Jan | 1,545,986  | 1,578,689  | 32,702           | 2.12%           | 2.12%      |
| Feb | 1,521,657  | 1,664,901  | 143,244          | 9.41%           | 5.74%      |
| Mar | 1,767,157  | 1,895,666  | 128,509          | 7.27%           | 6.30%      |
| Apr | 1,738,405  | 1,840,890  | 102,485          | 5.90%           | 6.19%      |
| May | 1,875,531  | 2,054,892  | 179,361          | 9.56%           | 6.94%      |
| Jun | 1,990,540  | 2,147,991  | 157,451          | 7.91%           | 7.12%      |
| Jul | 1,977,270  |            |                  |                 |            |
| Aug | 1,962,451  |            |                  |                 |            |
| Sep | 1,933,036  |            |                  | -               | 1.000      |
| Oct | 1,888,801  |            |                  |                 |            |
| Nov | 1,824,662  |            |                  |                 |            |
| Dec | 2,092,279  |            |                  |                 |            |
|     | 22,117,113 | 11,183,030 | 743,752          |                 | 7.12%      |