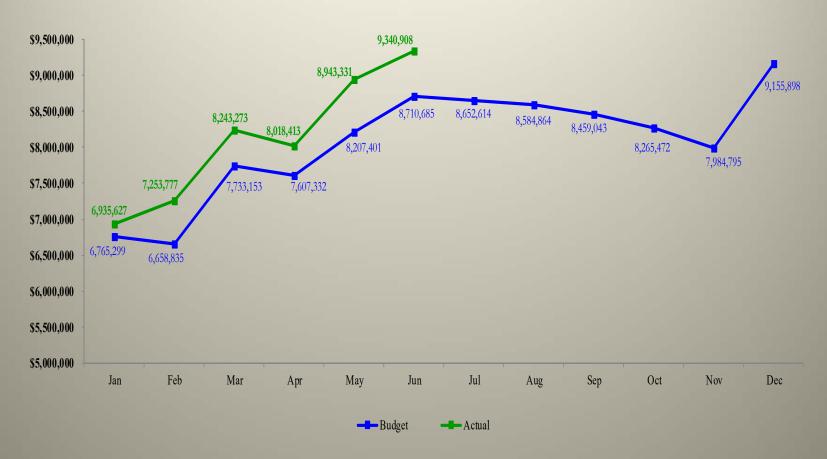

## Sales & Use Tax (all components) Budget to Actual – June 2017

|     |            |            | \$ Chg    | % Chg     |            |
|-----|------------|------------|-----------|-----------|------------|
|     |            |            | Budget    | Budget    | Cumulative |
|     | Budget     | Actual     | to Actual | to Actual | % Chg      |
| Jan | 6,765,299  | 6,935,627  | 170,329   | 2.52%     | 2.52%      |
| Feb | 6,658,835  | 7,253,777  | 594,942   | 8.93%     | 5.70%      |
| Mar | 7,733,153  | 8,243,273  | 510,120   | 6.60%     | 6.03%      |
| Apr | 7,607,332  | 8,018,413  | 411,081   | 5.40%     | 5.86%      |
| May | 8,207,401  | 8,943,331  | 735,930   | 8.97%     | 6.55%      |
| Jun | 8,710,685  | 9,340,908  | 630,222   | 7.24%     | 6.68%      |
| Jul | 8,652,614  |            |           |           |            |
| Aug | 8,584,864  |            |           |           |            |
| Sep | 8,459,043  |            |           |           |            |
| Oct | 8,265,472  |            |           |           |            |
| Nov | 7,984,795  |            |           |           |            |
| Dec | 9,155,898  |            |           |           |            |
|     | 96,785,392 | 48,735,328 | 3,052,623 |           | 6.68%      |