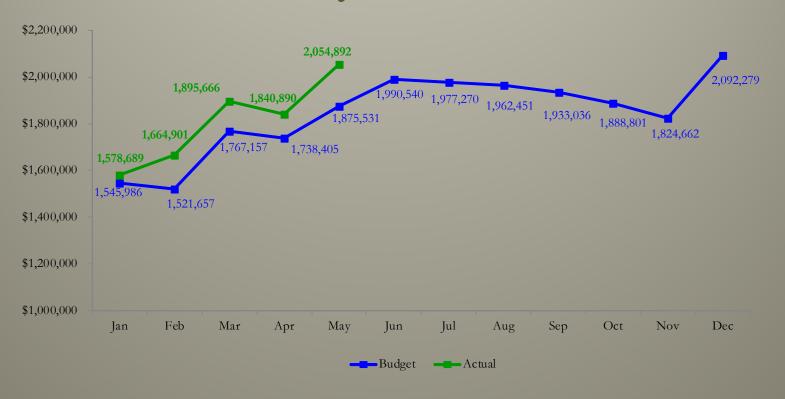

#### Historical Sales & Use Tax Collections Budget to Actual - Public Safety's 0.23% (all components) May 31, 2017

|     | Budget     | Actual    | \$ Chg<br>Budget<br>to Actual | % Chg Budget to Actual | Cumulative<br>% Chg |
|-----|------------|-----------|-------------------------------|------------------------|---------------------|
| Jan | 1,545,986  | 1,578,689 | 32,702                        | 2.12%                  | 2.12%               |
| Feb | 1,521,657  | 1,664,901 | 143,244                       | 9.41%                  | 5.74%               |
| Mar | 1,767,157  | 1,895,666 | 128,509                       | 7.27%                  | 6.30%               |
| Apr | 1,738,405  | 1,840,890 | 102,485                       | 5.90%                  | 6.19%               |
| May | 1,875,531  | 2,054,892 | 179,361                       | 9.56%                  | 6.94%               |
| Jun | 1,990,540  |           |                               |                        |                     |
| Jul | 1,977,270  |           |                               |                        |                     |
| Aug | 1,962,451  |           |                               |                        |                     |
| Sep | 1,933,036  |           |                               |                        |                     |
| Oct | 1,888,801  |           |                               |                        |                     |
| Nov | 1,824,662  |           |                               |                        |                     |
| Dec | 2,092,279  |           |                               |                        |                     |
|     | 22,117,113 | 9,035,038 | 586,301                       |                        | 6.94%               |

# Sales & Use Tax Collections Budget to Actual - Public Safety's 0.23% (all components) May 31, 2017