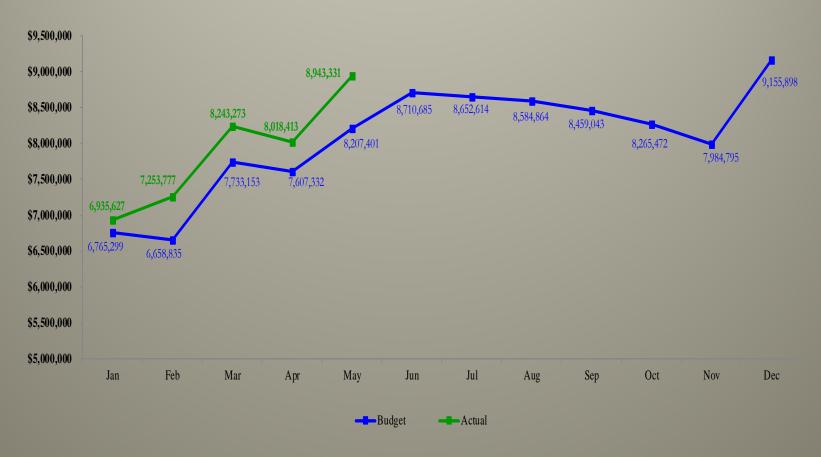

## Sales & Use Tax (all components) Budget to Actual – May 2017

|     | Budget     | Actual     | \$ Chg Budget to Actual | % Chg<br>Budget<br>to Actual | Cumulative % Chg |
|-----|------------|------------|-------------------------|------------------------------|------------------|
| Jan | 6,765,299  | 6,935,627  | 170,329                 | 2.52%                        | 2.52%            |
| Feb | 6,658,835  | 7,253,777  | 594,942                 | 8.93%                        | 5.70%            |
| Mar | 7,733,153  | 8,243,273  | 510,120                 | 6.60%                        | 6.03%            |
| Apr | 7,607,332  | 8,018,413  | 411,081                 | 5.40%                        | 5.86%            |
| May | 8,207,401  | 8,943,331  | 735,930                 | 8.97%                        | 6.55%            |
| Jun | 8,710,685  |            |                         |                              |                  |
| Jul | 8,652,614  |            |                         |                              |                  |
| Aug | 8,584,864  |            |                         |                              |                  |
| Sep | 8,459,043  |            |                         |                              |                  |
| Oct | 8,265,472  |            |                         |                              |                  |
| Nov | 7,984,795  |            |                         |                              |                  |
| Dec | 9,155,898  |            |                         |                              |                  |
|     | 96,785,392 | 39,394,421 | 2,422,401               |                              | 6.55%            |

### Sales & Use Tax (all components) Budget to Actual – May 2017