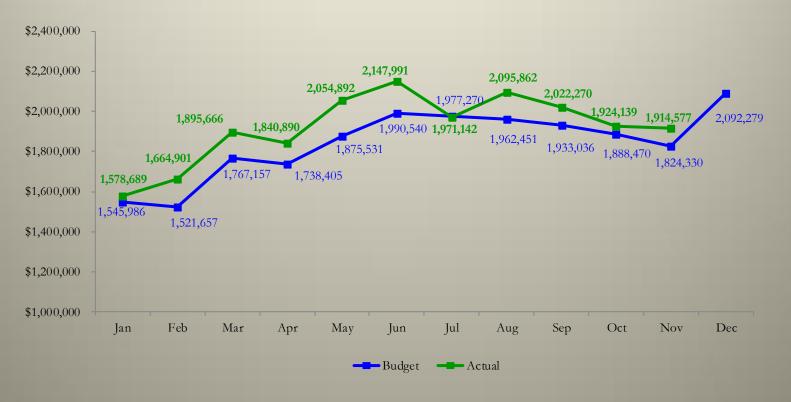

### Historical Sales & Use Tax Collections Budget to Actual - Public Safety's 0.23% (all components) November 30, 2017

|     |            |            | \$ Chg<br>Budget | % Chg<br>Budget | Cumulative |
|-----|------------|------------|------------------|-----------------|------------|
|     | Budget     | Actual     | to Actual        | to Actual       | % Chg      |
| Jan | 1,545,986  | 1,578,689  | 32,702           | 2.12%           | 2.12%      |
| Feb | 1,521,657  | 1,664,901  | 143,244          | 9.41%           | 5.74%      |
| Mar | 1,767,157  | 1,895,666  | 128,509          | 7.27%           | 6.30%      |
| Apr | 1,738,405  | 1,840,890  | 102,485          | 5.90%           | 6.19%      |
| May | 1,875,531  | 2,054,892  | 179,361          | 9.56%           | 6.94%      |
| Jun | 1,990,540  | 2,147,991  | 157,451          | 7.91%           | 7.12%      |
| Jul | 1,977,270  | 1,971,142  | (6,128)          | (0.31%)         | 5.94%      |
| Aug | 1,962,451  | 2,095,862  | 133,411          | 6.80%           | 6.06%      |
| Sep | 1,933,036  | 2,022,270  | 89,234           | 4.62%           | 5.89%      |
| Oct | 1,888,470  | 1,924,139  | 35,669           | 1.89%           | 5.47%      |
| Nov | 1,824,330  | 1,914,577  | 90,247           | 4.95%           | 5.42%      |
| Dec | 2,092,279  |            |                  |                 |            |
|     | 22,117,113 | 21,111,020 | 1,086,185        |                 | 5.42%      |

# Sales & Use Tax Collections Budget to Actual - Public Safety's 0.23% (all components) November 30, 2017