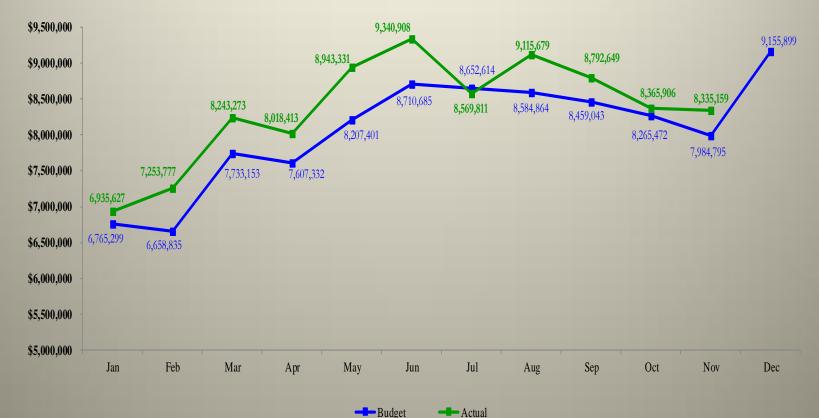

#### Sales & Use Tax (all components) Budget to Actual – November 2017

|     |            |            | \$ Chg    | % Chg     |            |
|-----|------------|------------|-----------|-----------|------------|
|     |            |            | Budget    | Budget    | Cumulative |
|     | Budget     | Actual     | to Actual | to Actual | % Chg      |
| Jan | 6,765,299  | 6,935,627  | 170,329   | 2.52%     | 2.52%      |
| Feb | 6,658,835  | 7,253,777  | 594,942   | 8.93%     | 5.70%      |
| Mar | 7,733,153  | 8,243,273  | 510,120   | 6.60%     | 6.03%      |
| Apr | 7,607,332  | 8,018,413  | 411,081   | 5.40%     | 5.86%      |
| May | 8,207,401  | 8,943,331  | 735,930   | 8.97%     | 6.55%      |
| Jun | 8,710,685  | 9,340,908  | 630,222   | 7.24%     | 6.68%      |
| Jul | 8,652,614  | 8,569,811  | (82,803)  | (0.96%)   | 5.47%      |
| Aug | 8,584,864  | 9,115,679  | 530,814   | 6.18%     | 5.56%      |
| Sep | 8,459,043  | 8,792,649  | 333,606   | 3.94%     | 5.37%      |
| Oct | 8,265,472  | 8,365,906  | 100,434   | 1.22%     | 4.94%      |
| Nov | 7,984,795  | 8,335,159  | 350,364   | 4.39%     | 4.89%      |
| Dec | 9,155,899  |            |           |           |            |
|     | 96,785,392 | 91,914,531 | 4,285,037 |           | 4.89%      |

#### Sales & Use Tax (all components) Budget to Actual – November 2017