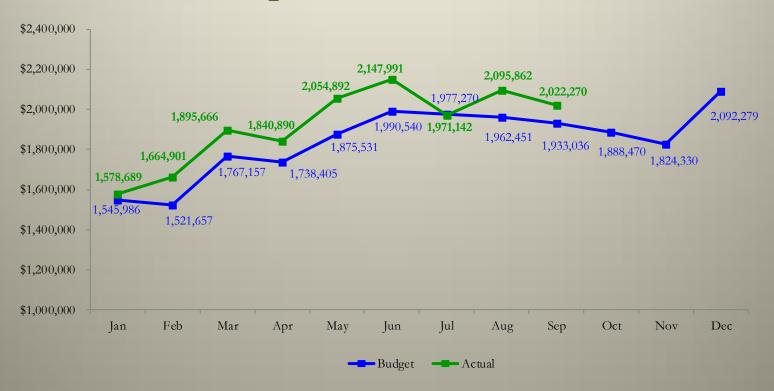

### Historical Sales & Use Tax Collections Budget to Actual - Public Safety's 0.23% (all components) September 30, 2017

|     | Budget     | Actual     | \$ Chg<br>Budget<br>to Actual | % Chg Budget to Actual | Cumulative % Chg |
|-----|------------|------------|-------------------------------|------------------------|------------------|
| Jan | 1,545,986  | 1,578,689  | 32,702                        | 2.12%                  | 2.12%            |
| Feb | 1,521,657  | 1,664,901  | 143,244                       | 9.41%                  | 5.74%            |
| Mar | 1,767,157  | 1,895,666  | 128,509                       | 7.27%                  | 6.30%            |
| Apr | 1,738,405  | 1,840,890  | 102,485                       | 5.90%                  | 6.19%            |
| May | 1,875,531  | 2,054,892  | 179,361                       | 9.56%                  | 6.94%            |
| Jun | 1,990,540  | 2,147,991  | 157,451                       | 7.91%                  | 7.12%            |
| Jul | 1,977,270  | 1,971,142  | (6,128)                       | (0.31%)                | 5.94%            |
| Aug | 1,962,451  | 2,095,862  | 133,411                       | 6.80%                  | 6.06%            |
| Sep | 1,933,036  | 2,022,270  | 89,234                        | 4.62%                  | 5.89%            |
| Oct | 1,888,470  |            |                               |                        |                  |
| Nov | 1,824,330  |            |                               |                        |                  |
| Dec | 2,092,279  |            |                               |                        |                  |
|     | 22,117,113 | 17,272,304 | 960,269                       |                        | 5.89%            |

# Sales & Use Tax Collections Budget to Actual - Public Safety's 0.23% (all components) September 30, 2017