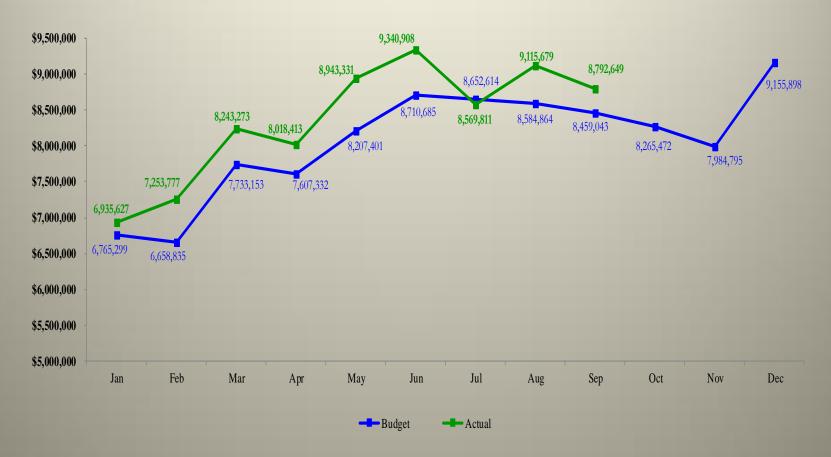

### Sales & Use Tax (all components) Budget to Actual – September 2017

|     |            |            | \$ Chg    | % Chg     |            |  |
|-----|------------|------------|-----------|-----------|------------|--|
|     |            |            | Budget    | Budget    | Cumulative |  |
|     | Budget     | Actual     | to Actual | to Actual | % Chg      |  |
| Jan | 6,765,299  | 6,935,627  | 170,329   | 2.52%     | 2.52%      |  |
| Feb | 6,658,835  | 7,253,777  | 594,942   | 8.93%     | 5.70%      |  |
| Mar | 7,733,153  | 8,243,273  | 510,120   | 6.60%     | 6.03%      |  |
| Apr | 7,607,332  | 8,018,413  | 411,081   | 5.40%     | 5.86%      |  |
| May | 8,207,401  | 8,943,331  | 735,930   | 8.97%     | 6.55%      |  |
| Jun | 8,710,685  | 9,340,908  | 630,222   | 7.24%     | 6.68%      |  |
| Jul | 8,652,614  | 8,569,811  | (82,803)  | (0.96%)   | 5.47%      |  |
| Aug | 8,584,864  | 9,115,679  | 530,814   | 6.18%     | 5.56%      |  |
| Sep | 8,459,043  | 8,792,649  | 333,606   | 3.94%     | 5.37%      |  |
| Oct | 8,265,472  |            |           |           |            |  |
| Nov | 7,984,795  |            |           |           |            |  |
| Dec | 9,155,898  |            |           |           |            |  |
|     | 96,785,392 | 75,213,466 | 3,834,240 |           | 5.37%      |  |

### Sales & Use Tax (all components) Budget to Actual – September 2017