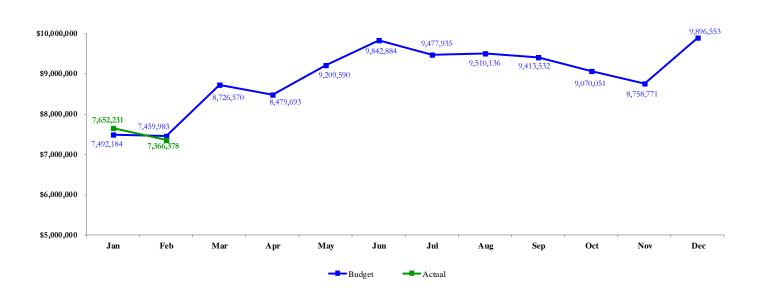

### Sales & Use Tax (all components) Budget to Actual February 2018

|     | Budget      | Actual     | \$ Chg<br>Budget<br>to Actual | % Chg<br>Budget<br>to Actual | Cumulative % Chg |
|-----|-------------|------------|-------------------------------|------------------------------|------------------|
| Jan | 7,492,184   | 7,652,231  | 160,047                       | 2.14%                        | 2.14%            |
| Feb | 7,459,983   | 7,366,378  | (93,604)                      | (1.25%)                      | 0.44%            |
| Mar | 8,726,570   |            |                               |                              |                  |
| Apr | 8,479,693   |            |                               |                              |                  |
| May | 9,209,590   |            |                               |                              |                  |
| Jun | 9,842,884   |            |                               |                              |                  |
| Jul | 9,477,935   |            |                               |                              |                  |
| Aug | 9,510,136   |            |                               |                              |                  |
| Sep | 9,413,532   |            |                               |                              |                  |
| Oct | 9,070,051   |            |                               |                              |                  |
| Nov | 8,758,771   |            |                               |                              |                  |
| Dec | 9,896,553   |            |                               |                              |                  |
|     | 107,337,883 | 15,018,610 | 66,442                        |                              | 0.44%            |