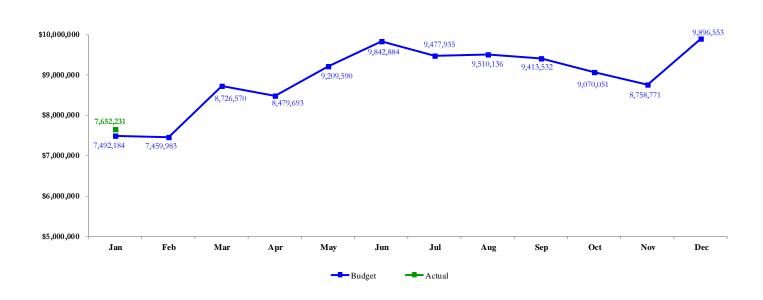

### Sales & Use Tax (all components) Budget to Actual January 2018

|     | Budget      | Actual    | \$ Chg<br>Budget<br>to Actual | % Chg<br>Budget<br>to Actual | Cumulative % Chg |
|-----|-------------|-----------|-------------------------------|------------------------------|------------------|
| Jan | 7,492,184   | 7,652,231 | 160,047                       | 2.14%                        | 2.14%            |
| Feb | 7,459,983   |           |                               |                              |                  |
| Mar | 8,726,570   |           |                               |                              |                  |
| Apr | 8,479,693   |           |                               |                              |                  |
| May | 9,209,590   |           |                               |                              |                  |
| Jun | 9,842,884   |           |                               |                              |                  |
| Jul | 9,477,935   |           |                               |                              |                  |
| Aug | 9,510,136   |           |                               |                              |                  |
| Sep | 9,413,532   |           |                               |                              |                  |
| Oct | 9,070,051   |           |                               |                              |                  |
| Nov | 8,758,771   |           |                               |                              |                  |
| Dec | 9,896,553   |           |                               |                              |                  |
|     | 107,337,883 | 7,652,231 | 160,047                       |                              | 2.14%            |

### Sales & Use Tax (all components) Budget to Actual January 2018