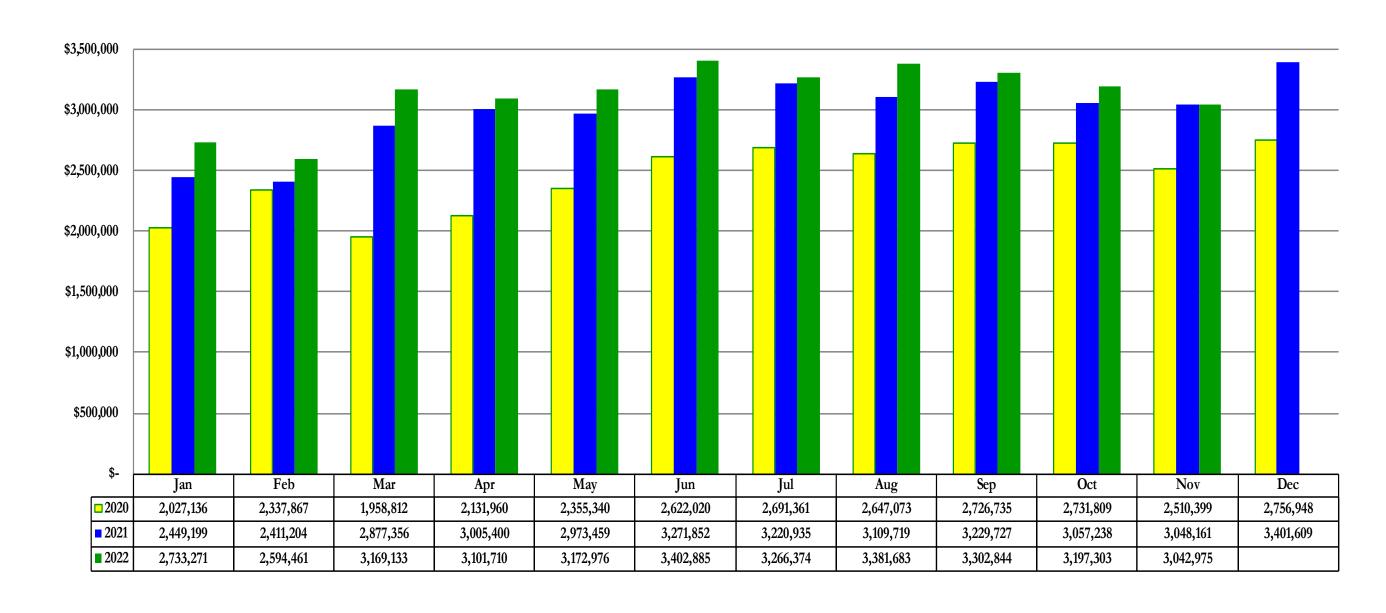

## Public Safety's 0.23% December 2022

|            |            |            |            | ĺ          |            | Cumulative |
|------------|------------|------------|------------|------------|------------|------------|
|            |            |            |            |            | % Chg      | % Chg.     |
| _          | 2019       | 2020       | 2021       | 2022       | '21 to '22 | '21 to '22 |
| Jan        | 1,900,752  | 2,027,136  | 2,449,199  | 2,733,271  | 11.60%     | 11.60%     |
| Feb        | 1,828,503  | 2,337,867  | 2,411,204  | 2,594,461  | 7.60%      | 9.62%      |
| Mar        | 2,148,685  | 1,958,812  | 2,877,356  | 3,169,133  | 10.14%     | 9.81%      |
| Apr        | 2,156,702  | 2,131,960  | 3,005,400  | 3,101,710  | 3.20%      | 7.96%      |
| May        | 2,223,299  | 2,355,340  | 2,973,459  | 3,172,976  | 6.71%      | 7.69%      |
| Jun        | 2,349,542  | 2,622,020  | 3,271,852  | 3,402,885  | 4.00%      | 6.98%      |
| Jul        | 2,447,285  | 2,691,361  | 3,220,935  | 3,266,374  | 1.41%      | 6.09%      |
| Aug        | 2,386,136  | 2,647,073  | 3,109,719  | 3,381,683  | 8.75%      | 6.45%      |
| Sep        | 2,315,967  | 2,726,735  | 3,229,727  | 3,302,844  | 2.26%      | 5.94%      |
| Oct        | 2,307,439  | 2,731,809  | 3,057,238  | 3,197,303  | 4.58%      | 5.80%      |
| Nov        | 2,282,971  | 2,510,399  | 3,048,161  | 3,042,975  | (0.17%)    | 5.24%      |
| Dec _      | 2,564,880  | 2,756,948  | 3,401,609  |            |            |            |
| Year Total | 26,912,160 | 29,497,460 | 36,055,858 | 34,365,613 | 5.24%      | 5.24%      |

# Sales & Use Tax (All Components) Public Safety's 0.23% December 2022

## Sales & Use Tax (All Components)