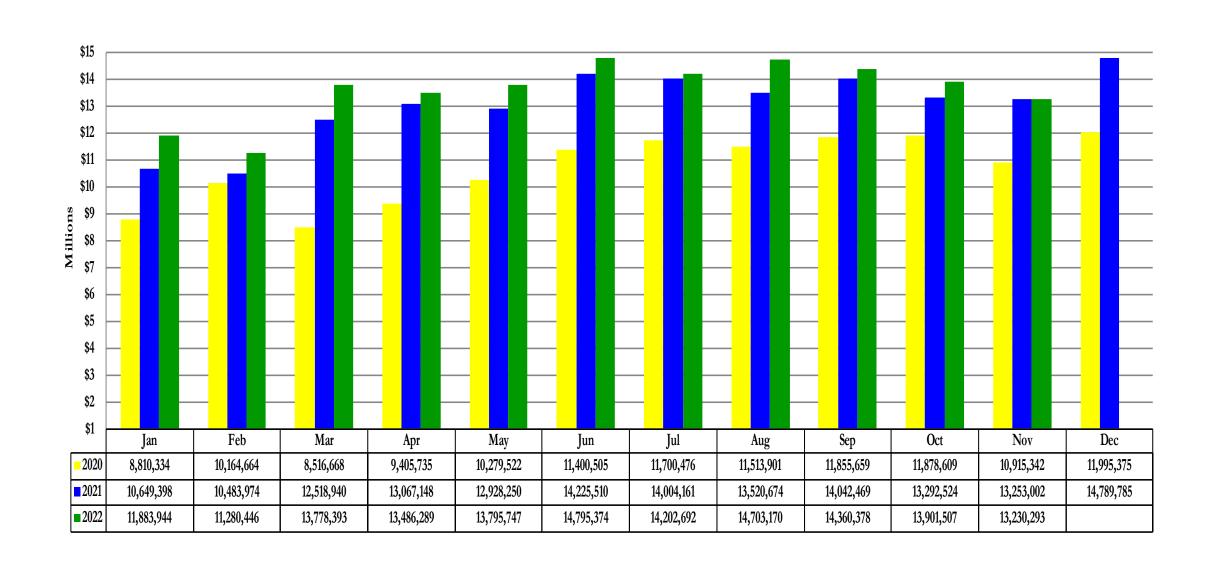

## Historical Sales and Use Tax Collections (All Components)

#### November 2022

|            |             |             |             |             |            |            |            | Cumulative |
|------------|-------------|-------------|-------------|-------------|------------|------------|------------|------------|
|            |             |             |             |             | % Chg      | % Chg      | % Chg      | % Chg      |
|            | 2019        | 2020        | 2021        | 2022        | '19 to '20 | '20 to '21 | '21 to '22 | '21 to '22 |
| Jan –      | 8,263,404   | 8,810,334   | 10,649,398  | 11,883,944  | 6.62%      | 20.87%     | 11.59%     | 11.59%     |
| Feb        | 8,039,259   | 10,164,664  | 10,483,974  | 11,280,446  | 26.44%     | 3.14%      | 7.60%      | 9.61%      |
| Mar        | 9,342,855   | 8,516,668   | 12,518,940  | 13,778,393  | (8.84%)    | 46.99%     | 10.06%     | 9.78%      |
| Apr        | 9,377,033   | 9,405,735   | 13,067,148  | 13,486,289  | 0.31%      | 38.93%     | 3.21%      | 7.94%      |
| May        | 9,666,689   | 10,279,522  | 12,928,250  | 13,795,747  | 6.34%      | 25.77%     | 6.71%      | 7.67%      |
| Jun        | 10,215,518  | 11,400,505  | 14,225,510  | 14,795,374  | 11.60%     | 24.78%     | 4.01%      | 6.97%      |
| Jul        | 10,659,010  | 11,700,476  | 14,004,161  | 14,202,692  | 9.77%      | 19.69%     | 1.42%      | 6.08%      |
| Aug        | 10,374,649  | 11,513,901  | 13,520,674  | 14,703,170  | 10.98%     | 17.43%     | 8.75%      | 6.44%      |
| Sep        | 10,069,577  | 11,855,659  | 14,042,469  | 14,360,378  | 17.74%     | 18.45%     | 2.26%      | 5.93%      |
| Oct        | 9,958,658   | 11,878,609  | 13,292,524  | 13,901,507  | 19.28%     | 11.90%     | 4.58%      | 5.79%      |
| Nov        | 10,096,211  | 10,915,342  | 13,253,002  | 13,230,293  | 8.11%      | 21.42%     | (0.17%)    | 5.23%      |
| Dec _      | 11,151,898  | 11,995,375  | 14,789,785  |             | 7.56%      | 23.30%     |            |            |
| Year Total | 117,214,761 | 128,436,792 | 156,775,834 | 149,418,234 | 9.57%      | 21.94%     | 5.23%      | 5.23%      |

## Sales & Use Tax – All Components November 2022