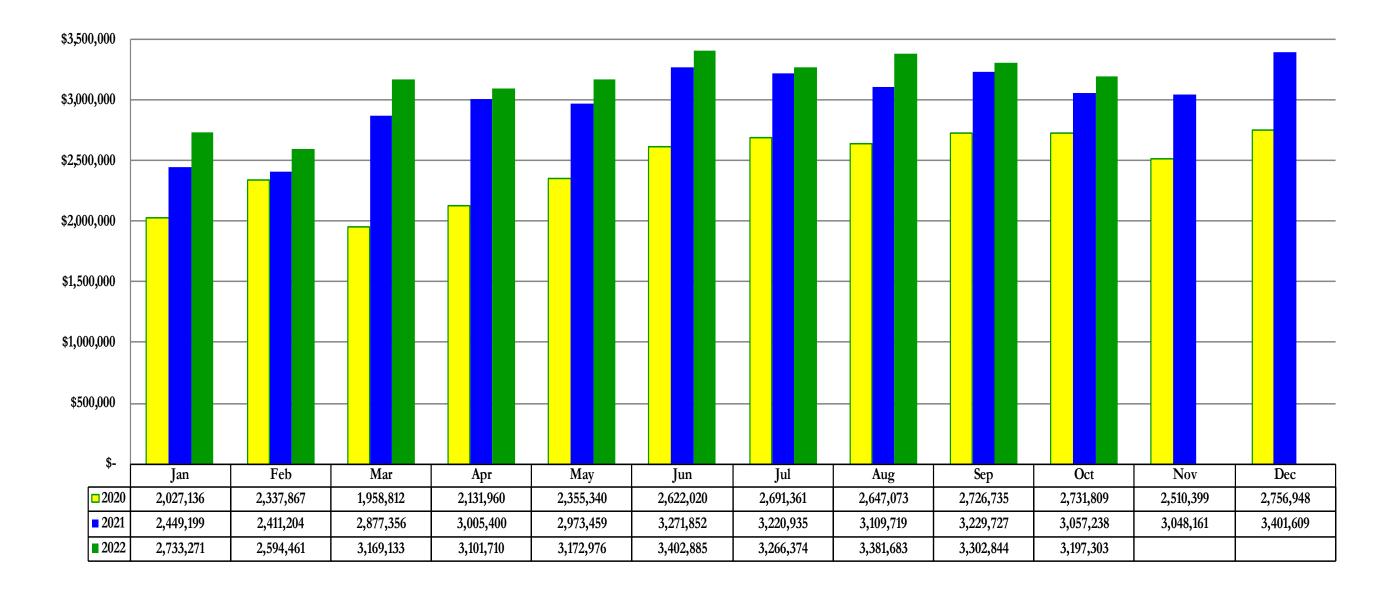

#### Historical Sales and Use Tax Tax Collections (All Components) Public Safety's 0.23% October 2022

|            |            |            |            |            |            | Cumulative |
|------------|------------|------------|------------|------------|------------|------------|
|            |            |            |            |            | % Chg      | % Chg.     |
|            | 2019       | 2020       | 2021       | 2022       | '21 to '22 | '21 to '22 |
| Jan        | 1,900,752  | 2,027,136  | 2,449,199  | 2,733,271  | 11.60%     | 11.60%     |
| Feb        | 1,828,503  | 2,337,867  | 2,411,204  | 2,594,461  | 7.60%      | 9.62%      |
| Mar        | 2,148,685  | 1,958,812  | 2,877,356  | 3,169,133  | 10.14%     | 9.81%      |
| Apr        | 2,156,702  | 2,131,960  | 3,005,400  | 3,101,710  | 3.20%      | 7.96%      |
| May        | 2,223,299  | 2,355,340  | 2,973,459  | 3,172,976  | 6.71%      | 7.69%      |
| Jun        | 2,349,542  | 2,622,020  | 3,271,852  | 3,402,885  | 4.00%      | 6.98%      |
| Jul        | 2,447,285  | 2,691,361  | 3,220,935  | 3,266,374  | 1.41%      | 6.09%      |
| Aug        | 2,386,136  | 2,647,073  | 3,109,719  | 3,381,683  | 8.75%      | 6.45%      |
| Sep        | 2,315,967  | 2,726,735  | 3,229,727  | 3,302,844  | 2.26%      | 5.94%      |
| Oct        | 2,307,439  | 2,731,809  | 3,057,238  | 3,197,303  | 4.58%      | 5.80%      |
| Nov        | 2,282,971  | 2,510,399  | 3,048,161  |            |            |            |
| Dec        | 2,564,880  | 2,756,948  | 3,401,609  |            |            |            |
| Year Total | 26,912,160 | 29,497,460 | 36,055,858 | 31,322,638 | 5.80%      | 5.80%      |

# Sales & Use Tax (All Components) Public Safety's 0.23% October 2022