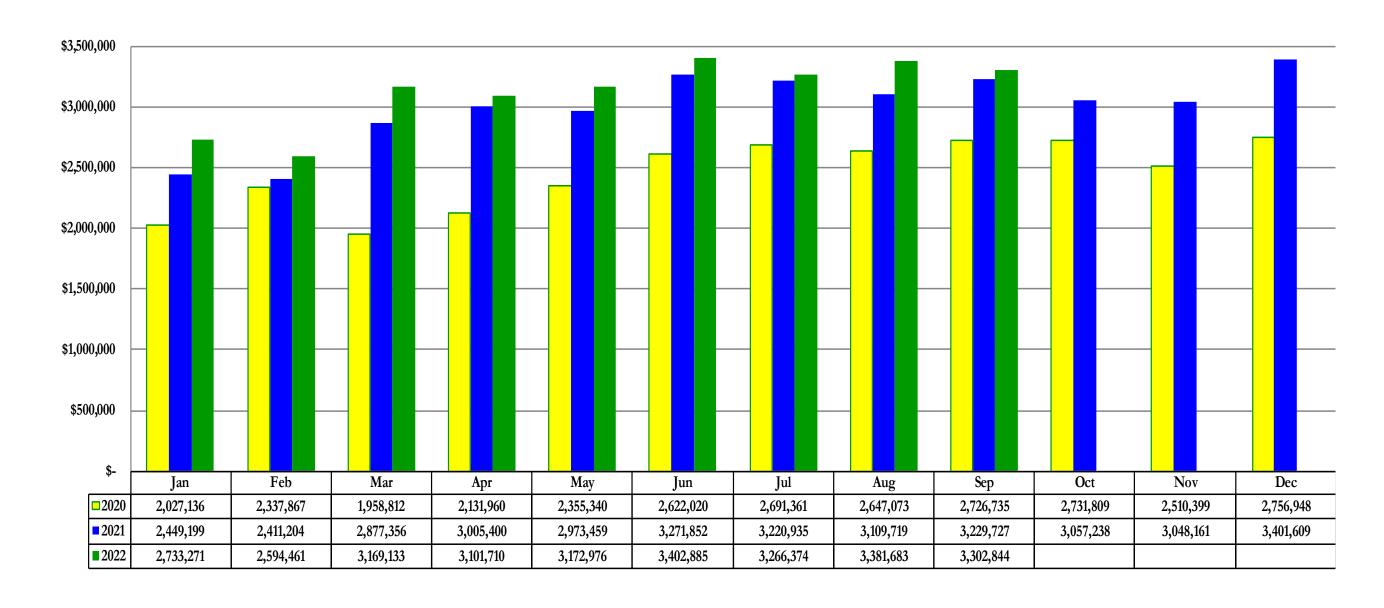

#### Historical Sales and Use Tax Tax Collections

(All Components)

### Public Safety's 0.23% September 2022

|            |            |            |            |            |            | Cumulative |
|------------|------------|------------|------------|------------|------------|------------|
|            |            |            |            |            | % Chg      | % Chg.     |
|            | 2019       | 2020       | 2021       | 2022       | '21 to '22 | '21 to '22 |
| Jan        | 1,900,752  | 2,027,136  | 2,449,199  | 2,733,271  | 11.60%     | 11.60%     |
| Feb        | 1,828,503  | 2,337,867  | 2,411,204  | 2,594,461  | 7.60%      | 9.62%      |
| Mar        | 2,148,685  | 1,958,812  | 2,877,356  | 3,169,133  | 10.14%     | 9.81%      |
| Apr        | 2,156,702  | 2,131,960  | 3,005,400  | 3,101,710  | 3.20%      | 7.96%      |
| May        | 2,223,299  | 2,355,340  | 2,973,459  | 3,172,976  | 6.71%      | 7.69%      |
| Jun        | 2,349,542  | 2,622,020  | 3,271,852  | 3,402,885  | 4.00%      | 6.98%      |
| Jul        | 2,447,285  | 2,691,361  | 3,220,935  | 3,266,374  | 1.41%      | 6.09%      |
| Aug        | 2,386,136  | 2,647,073  | 3,109,719  | 3,381,683  | 8.75%      | 6.45%      |
| Sep        | 2,315,967  | 2,726,735  | 3,229,727  | 3,302,844  | 2.26%      | 5.94%      |
| Oct        | 2,307,439  | 2,731,809  | 3,057,238  |            |            |            |
| Nov        | 2,282,971  | 2,510,399  | 3,048,161  |            |            |            |
| Dec        | 2,564,880  | 2,756,948  | 3,401,609  |            |            |            |
| Year Total | 26,912,160 | 29,497,460 | 36,055,858 | 28,125,335 | 5.94%      | 5.94%      |

# Sales & Use Tax (All Components) Public Safety's 0.23% September 2022

# Sales & Use Tax (All Components)